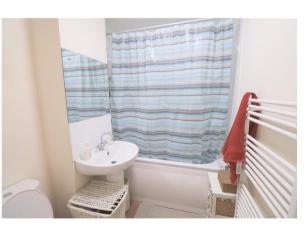

## Bathroom

#### 2.74 x 1.52 Metres

With three-piece white suite comprising of wash hand basin, bath with shower over and low flush WC. White ceramic tiling and wood effect flooring.