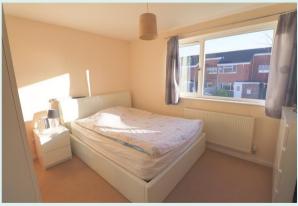

# Bedroom One

3.65 x 3 Metres UPVC double glazed window to the front elevation.

## Bedroom Two

3.65 x 2.14 Metres UPVC double glazed window to the rear elevation.