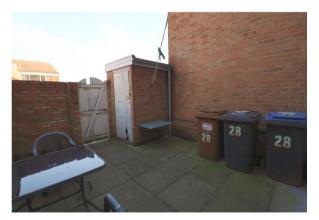

# Outside

Externally, to the front elevation, there is a lawned area with paved path to the front door.

To the rear elevation, there is a low maintenance courtyard style garden with an outside store. The garden is enclosed by brick walling with gated access from the rear. Garage en-bloc.