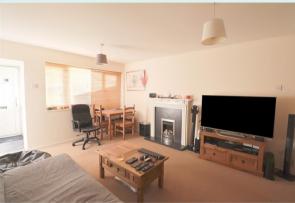

### Lounge

#### 5.79 x 3.65 Metres

Feature stainless steel fireplace (which we are advised has been decommissioned therefore is currently only decorative) on slate heath with white wooden surround. UPVC double glazed window to the front elevation.