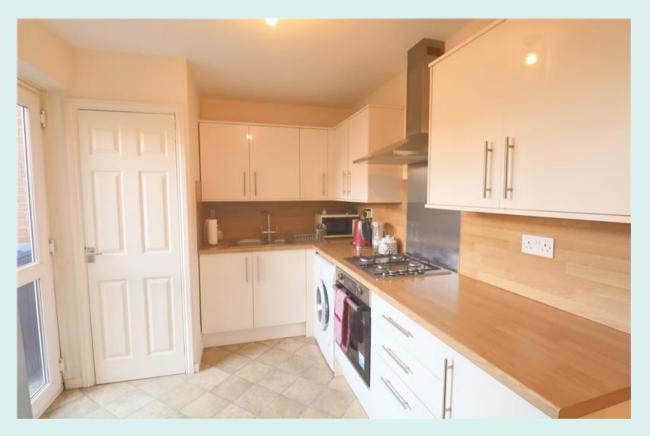

## Kitchen

#### 3.66 x 2.13 Metres

Fitted with a modern range of cream base and wall units with wood effect working surfaces over and matching splashbacks, with stainless steel one and a half sink and drainer. Integrated appliances include an electric oven, with gas hob over and extractor above. Storage cupboard containing central heating boiler. UPVC double glazed full-length window and door to the rear elevation providing access to the courtyard garden.