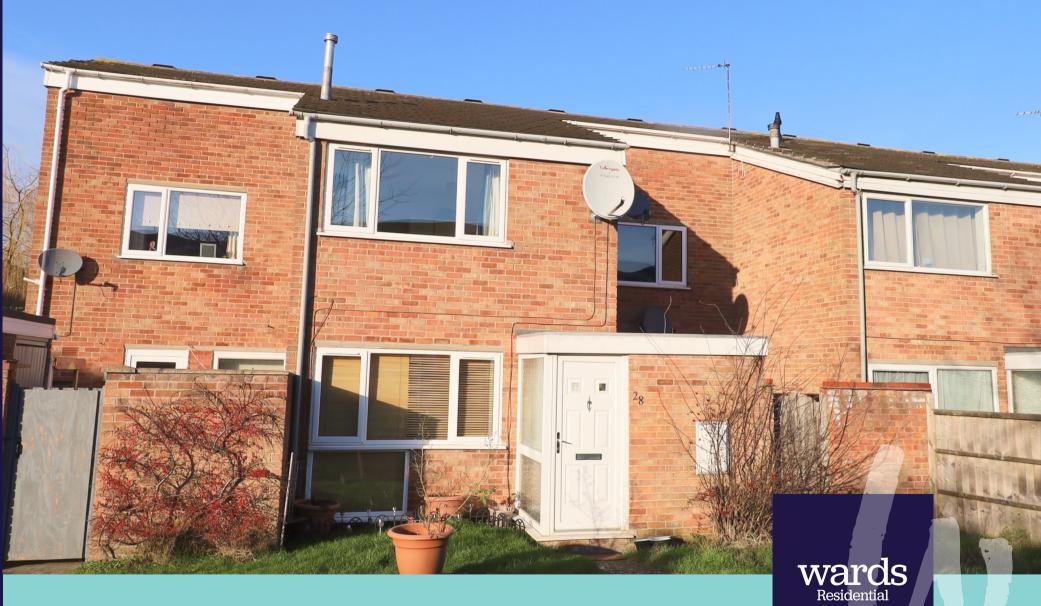

28 Azalea Drive, Burbage, LE10 2SH £210,000

Freehold. NO CHAIN - INVESTMENT OPPORTUNITY -TENANT IN SITU. A modern, well presented two bedroom townhouse located in the sought after village of Burbage, within easy walking distance of local parks and amenities. The accommodation briefly comprises Kitchen, Lounge, two Bedrooms, Bathroom, courtyard Garden and Garage en-bloc. Gas fired central heating and UPVC double glazing.

# Outside

Externally, to the front elevation, there is a lawned area with paved path to the front door.

To the rear elevation, there is a low maintenance courtyard style garden with an outside store. The garden is enclosed by brick walling with gated access from the rear. Garage en-bloc.