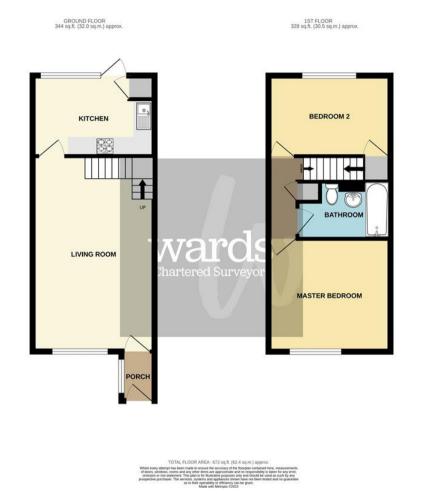

### **Entrance Hall**

#### 1.21 x 0.91 Metres

UPVC front door and UPVC double glazed window to the side elevation.

### Lounge

#### 5.79 x 3.65 Metres

Feature stainless steel fireplace (which we are advised has been decommissioned therefore is currently only decorative) on slate heath with white wooden surround. UPVC double glazed window to the front elevation.

## Kitchen

#### 3.66 x 2.13 Metres

Fitted with a modern range of cream base and wall units with wood effect working surfaces over and matching splashbacks, with stainless steel one and a half sink and drainer. Integrated appliances include an electric oven, with gas hob over and extractor above. Storage cupboard containing central heating boiler. UPVC double glazed full-length window and door to the rear elevation providing access to the courtyard garden.

### Landing 2.43 x 0.62 Metres Loft access hatch and airing cupboard.

# Bedroom One

3.65 x 3 Metres UPVC double glazed window to the front elevation.

## Bedroom Two

3.65 x 2.14 Metres UPVC double glazed window to the rear elevation.

## Bathroom

#### 2.74 x 1.52 Metres

With three-piece white suite comprising of wash hand basin, bath with shower over and low flush WC. White ceramic tiling and wood effect flooring.