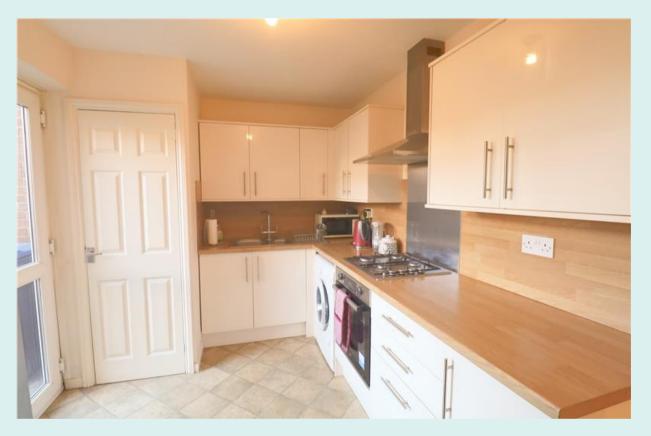

### Kitchen

#### 3.66 x 2.13 Metres

Fitted with a modern range of cream base and wall units with wood effect working surfaces over and matching splashbacks, with stainless steel one and a half sink and drainer. Integrated appliances include an electric oven, with gas hob over and extractor above. Storage cupboard containing central heating boiler. UPVC double glazed full-length window and door to the rear elevation providing access to the courtyard garden.