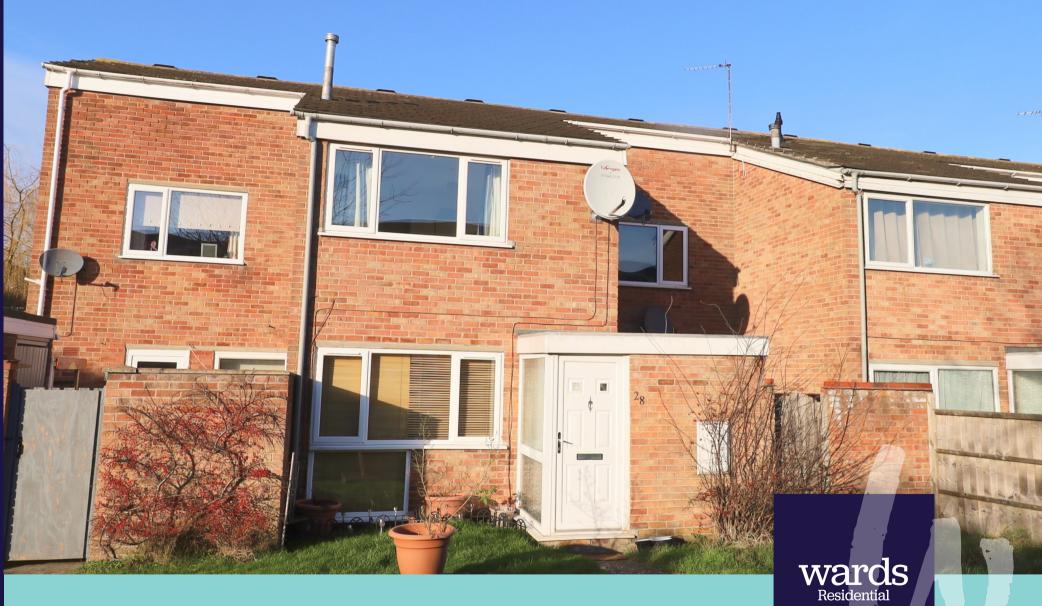

28 Azalea Drive, Burbage, LE10 2SH £215,000

Freehold. NO CHAIN - INVESTMENT OPPORTUNITY -TENANT IN SITU. A modern, well presented two bedroom townhouse located in the sought after village of Burbage, within easy walking distance of local parks and amenities. The accommodation briefly comprises Kitchen, Lounge, two Bedrooms, Bathroom, courtyard Garden and Garage en-bloc. Gas fired central heating and UPVC double glazing.

## Outside

Externally, to the front elevation, there is a lawned area with paved path to the front door.

To the rear elevation, there is a low maintenance courtyard style garden with an outside store. The garden is enclosed by brick walling with gated access from the rear. Garage en-bloc.