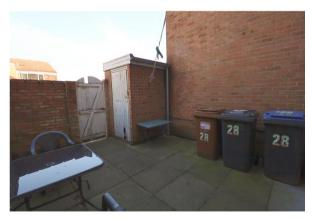

## Outside

Externally, to the front elevation, there is a lawned area with paved path to the front door.

To the rear elevation, there is a low maintenance courtyard style garden with an outside store. The garden is enclosed by brick walling with gated access from the rear. Garage en-bloc.