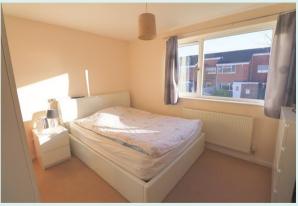

# Bedroom One

3.65 x 3 Metres UPVC double glazed window to the front elevation.

## Bedroom Two

3.65 x 2.14 Metres UPVC double glazed window to the rear elevation.