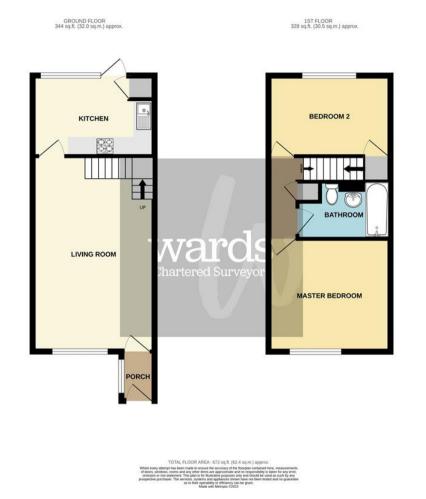

### **Entrance Hall**

#### 1.21 x 0.91 Metres

UPVC front door and UPVC double glazed window to the side elevation.

### Lounge

#### 5.79 x 3.65 Metres

Feature stainless steel fireplace (which we are advised has been decommissioned therefore is currently only decorative) on slate heath with white wooden surround. UPVC double glazed window to the front elevation.

### Kitchen

#### 3.66 x 2.13 Metres

Fitted with a modern range of cream base and wall units with wood effect working surfaces over and matching splashbacks, with stainless steel one and a half sink and drainer. Integrated appliances include an electric oven, with gas hob over and extractor above. Storage cupboard containing central heating boiler. UPVC double glazed full-length window and door to the rear elevation providing access to the courtyard garden.

### Landing 2.43 x 0.62 Metres Loft access hatch and airing cupboard.

# Bedroom One

3.65 x 3 Metres UPVC double glazed window to the front elevation.

## Bedroom Two

3.65 x 2.14 Metres UPVC double glazed window to the rear elevation.

## Bathroom

#### 2.74 x 1.52 Metres

With three-piece white suite comprising of wash hand basin, bath with shower over and low flush WC. White ceramic tiling and wood effect flooring.