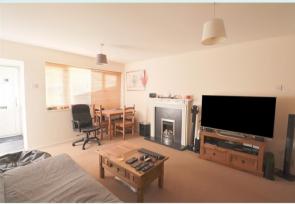

### Lounge

#### 5.79 x 3.65 Metres

Feature stainless steel fireplace (which we are advised has been decommissioned therefore is currently only decorative) on slate heath with white wooden surround. UPVC double glazed window to the front elevation.