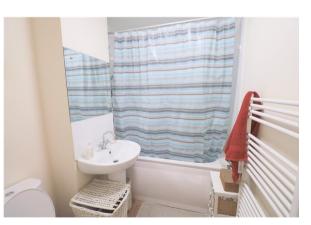

## Bathroom

#### 2.74 x 1.52 Metres

With three-piece white suite comprising of wash hand basin, bath with shower over and low flush WC. White ceramic tiling and wood effect flooring.