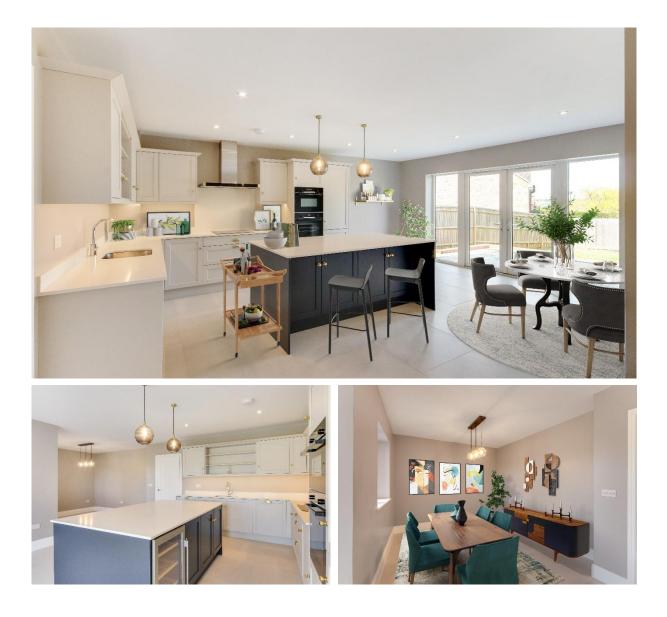

The ground floor consists of an entrance hall with a number of storage cupboards, a sitting room, a study, a striking, open-plan kitchen/family/dining room with double doors to the terrace, a utility room with door to outside, and a cloakroom.