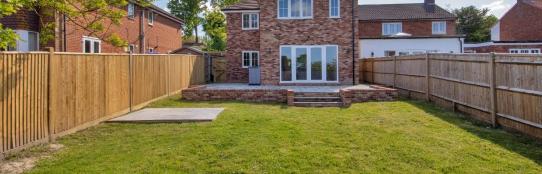

Occupying a tucked away position within walking distance of the high street in Hawkhurst, the property benefits from a garden enclosed by close slat wooden fencing. A blank canvass the garden is laid to lawn with an elevated terrace and a further area of paved terrace. Outside there is off-road parking for two cars.

# ATTRACTIVE, DETACHED, NEW BUILD HOME

Completed in 2024, this attractive detached family home has been designed and built with today's busy lifestyles in mind. Full of natural light, the spacious accommodation has been completed to a high standard and is provided with a 10-year structural build warranty.