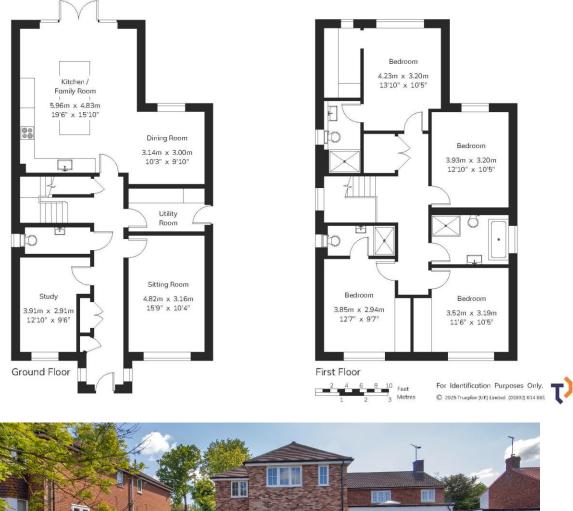

The ground floor consists of an entrance hall with a number of storage cupboards, a sitting room, a study, a striking, open-plan kitchen/family/dining room with double doors to the terrace, a utility room with door to outside, and a cloakroom.

The landing on the first floor leads to the principal bedroom suite comprising a double bedroom, ensuite shower room and dressing room, there are three further double bedrooms, one with an ensuite shower room, and a family bath/shower room.

#### Gross Internal Area : 188.3 sq.m (2,026 sq.ft.)