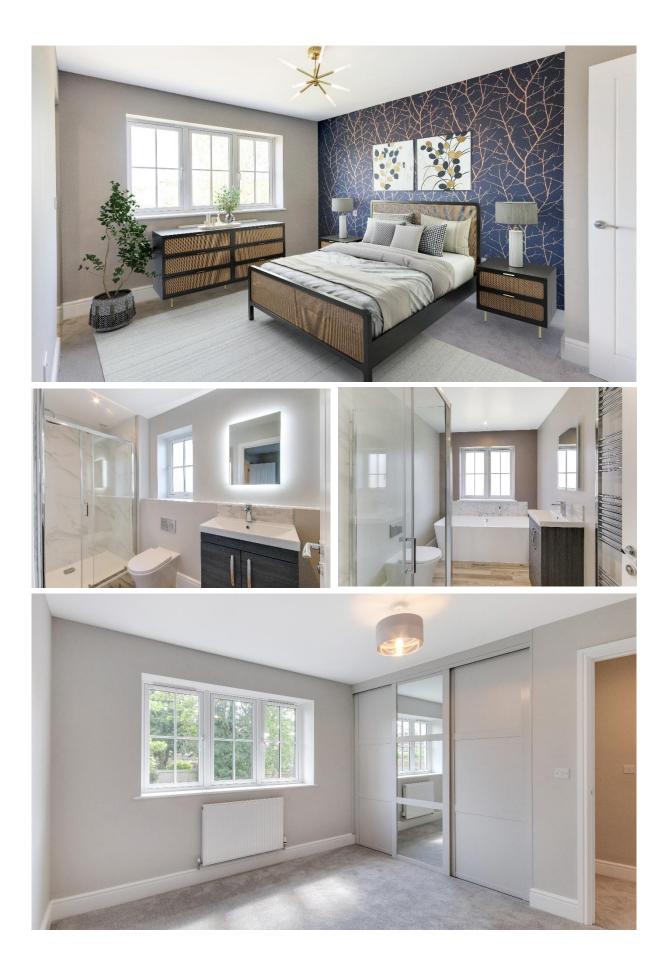

# ATTRACTIVE, DETACHED, NEW BUILD HOME

Completed in 2024, this attractive detached family home has been designed and built with today's busy lifestyles in mind. Full of natural light, the spacious accommodation has been completed to a high standard and is provided with a 10-year structural build warranty.

The ground floor consists of an entrance hall with a number of storage cupboards, a sitting room, a study, a striking, open-plan kitchen/family/dining room with double doors to the terrace, a utility room with door to outside, and a cloakroom.

The landing on the first floor leads to the principal bedroom suite comprising a double bedroom, ensuite shower room and dressing room, there are three further double bedrooms, one with an ensuite shower room, and a family bath/shower room.