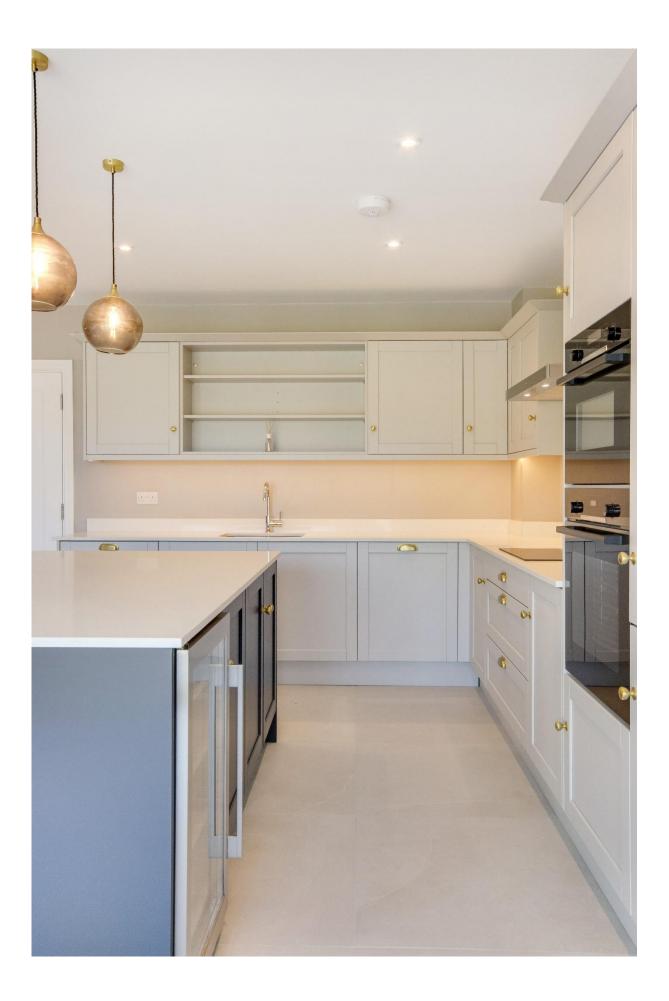

The ground floor consists of an entrance hall with a number of storage cupboards, a sitting room, a study, a striking, open-plan kitchen/family/dining room with double doors to the terrace, a utility room with door to outside, and a cloakroom.