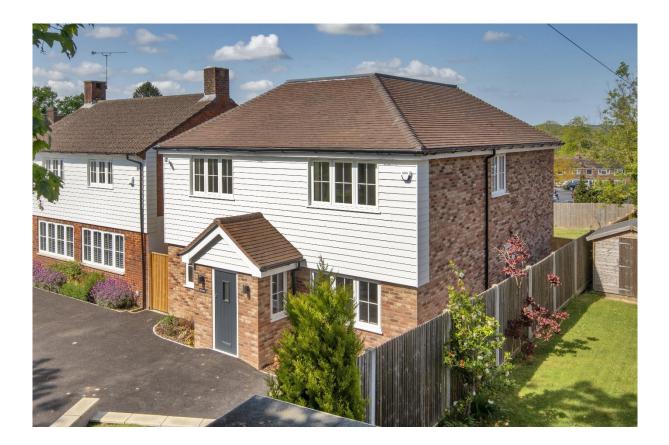

# ATTRACTIVE, DETACHED, NEW BUILD HOME

Completed in 2024, this attractive detached family home has been designed and built with today's busy lifestyles in mind. Full of natural light, the spacious accommodation has been completed to a high standard and is provided with a 10-year structural build warranty.

Occupying a tucked away position within walking distance of the high street in Hawkhurst, the property benefits from a garden enclosed by close slat wooden fencing. A blank canvass the garden is laid to lawn with an elevated terrace and a further area of paved terrace. Outside there is off-road parking for two cars.