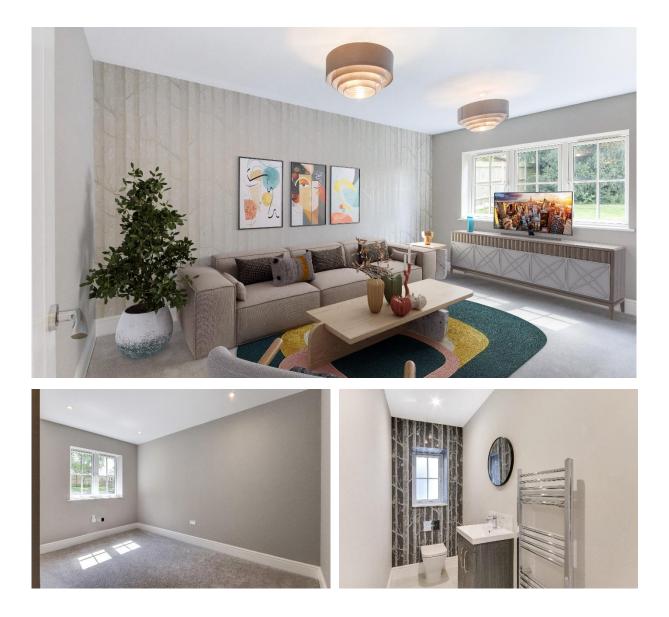

The ground floor consists of an entrance hall with a number of storage cupboards, a sitting room, a study, a striking, open-plan kitchen/family/dining room with double doors to the terrace, a utility room with door to outside, and a cloakroom.

The landing on the first floor leads to the principal bedroom suite comprising a double bedroom, ensuite shower room and dressing room, there are three further double bedrooms, one with an ensuite shower room, and a family bath/shower room.