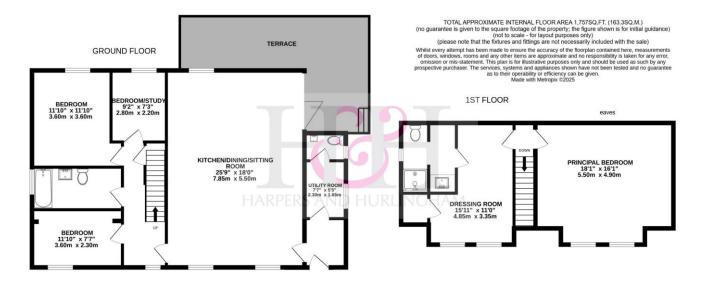

The accommodation consists of a triple aspect open-plan kitchen/dining/sitting room with bi-fold doors out to the elevated terrace, utility room, cloakroom and boot room with the ground floor completed by three bedrooms, together with a bathroom.

On the first floor there is a principal bedroom suite comprising a double bedroom, dressing room and ensuite shower room.

Outside a drive leads passed the barn to an area of off-road parking. The enclosed garden will be laid to lawn with an elevated paved terrace from which to enjoy the far-reaching views.