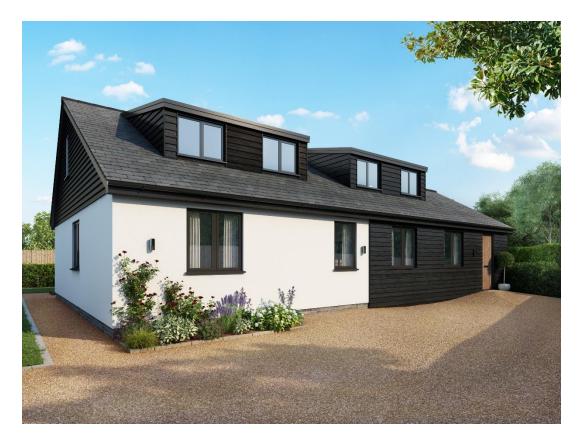

## NEARING COMPLETION, BARN CONVERSION

Nearing completion, this charming barn conversion provides the comfort of modern living including underfloor heating and enjoys a convenient location on the outskirts of the popular village of Benenden. Enjoying far-reaching countryside views the barn sits in its own gardens.

The accommodation consists of a triple aspect open-plan kitchen/dining/sitting room with bi-fold doors out to the elevated terrace, utility room, cloakroom and boot room with the ground floor completed by three bedrooms, together with a bathroom.

On the first floor there is a principal bedroom suite comprising a double bedroom, dressing room and ensuite shower room.

Outside a drive leads passed the barn to an area of off-road parking. The enclosed garden will be laid to lawn with an elevated paved terrace from which to enjoy the far-reaching views.