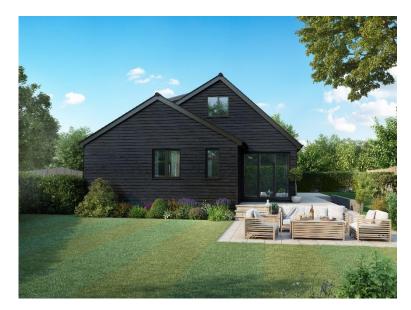

## NEARING COMPLETION, BARN CONVERSION

Nearing completion, this charming barn conversion provides the comfort of modern living including underfloor heating and enjoys a convenient location on the outskirts of the popular village of Benenden. Enjoying far-reaching countryside views the barn sits in its own gardens.

On the first floor there is a principal bedroom suite comprising a double bedroom, dressing room and ensuite shower room.

Outside a drive leads passed the barn to an area of off-road parking. The enclosed garden will be laid to lawn with an elevated paved terrace from which to enjoy the far-reaching views.