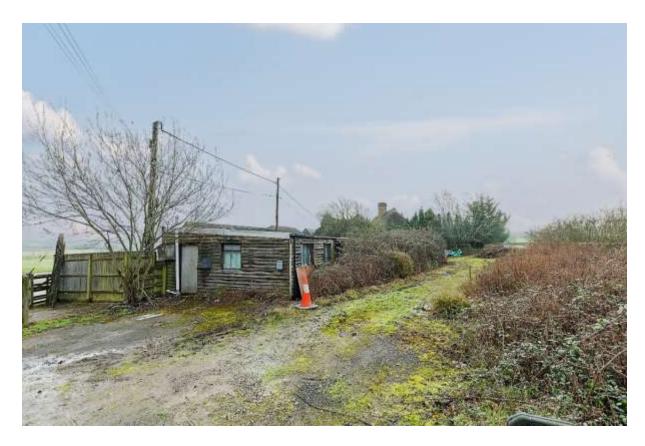

#### OFFICE AND GARAGE BLOCK FOR CONVERSION

A rare development opportunity in a rural farm hamlet location on the outskirts of the village of Brenchley. Sitting in approximately 0.2 acres, the brick-built office and garage block has planning for a single storey, three-bedroom residential dwelling. The permission was granted under planning reference 18/03778/FULL, and work has begun in the form of boundary fencing and the updating of the vehicular access.