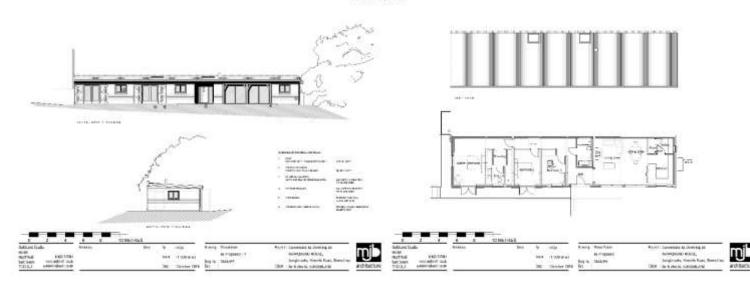

#### OFFICE AND GARAGE BLOCK FOR CONVERSION

A rare development opportunity in a rural farm hamlet location on the outskirts of the village of Brenchley. Sitting in approximately 0.2 acres, the brick-built office and garage block has planning for a single storey, three-bedroom residential dwelling. The permission was granted under planning reference 18/03778/FULL, and work has begun in the form of boundary fencing and the updating of the vehicular access.