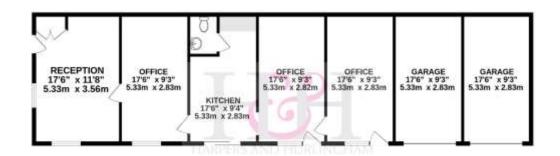

#### OFFICE AND GARAGE BLOCK FOR CONVERSION

A rare development opportunity in a rural farm hamlet location on the outskirts of the village of Brenchley. Sitting in approximately 0.2 acres, the brick-built office and garage block has planning for a single storey, three-bedroom residential dwelling. The permission was granted under planning reference 18/03778/FULL, and work has begun in the form of boundary fencing and the updating of the vehicular access.