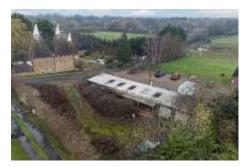

#### OFFICE AND GARAGE BLOCK FOR CONVERSION

A rare development opportunity in a rural farm hamlet location on the outskirts of the village of Brenchley. Sitting in approximately 0.2 acres, the brick-built office and garage block has planning for a single storey, three-bedroom residential dwelling. The permission was granted under planning reference 18/03778/FULL, and work has begun in the form of boundary fencing and the updating of the vehicular access.