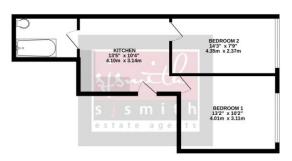

## GROUND FLOOR 425 sq.ft. (39.5 sq.m.) approx.

While every altering has been made is invise the accurate of the full of the full optimization of the second second rese, measurements of dors, window, some and any other terms are appreciate and re-responsibly in Stelen's for any every ampendive perturbant. The services, systems are largely appreciative scheme in the second seco