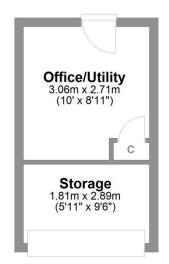

There is a brick built shed to store away all your gardening bits and pieces. It's in the garden that you access the rear section of the garage which has been divided to create a large utility or home office. The front section of the garage provides more storage space and is accessed via the garage door.

## Cleveland Road Catterick Garrison

Total area: approx. 80.3 sq. metres (864.1 sq. feet)

Y

Ground Floor

Approx. 47.2 sq. metres (508.0 sq. feet)

First Floor

Approx. 33.1 sq. metres (356.0 sq. feet)