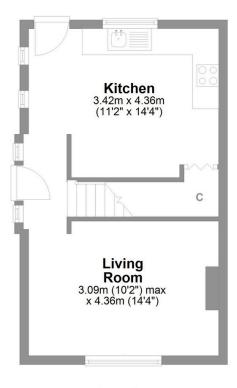

## Cleveland Road Catterick Garrison

Total area: approx. 80.3 sq. metres (864.1 sq. feet)

Y

Ground Floor

Approx. 47.2 sq. metres (508.0 sq. feet)

First Floor

Approx. 33.1 sq. metres (356.0 sq. feet)

## LOVE PROPERTY.

Whilst every attempt has been made to ensure the accuracy of the floorplans contained here, measurements of doors, windows, rooms and any other items are approximate and no responsibility is taken for any error, omission or mis-statement. This plan is not drawn to scale and is for illustrative purposes only & should be used as such by any prospective purchaser.