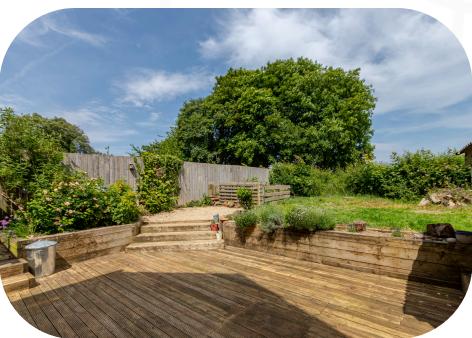

## Outside...

The enclosed garden provides peace, privacy and safety. The grass area is perfect for playing family games or for the little ones to have some fun. It currently is also home to some wild hedgehogs. Meanwhile, the grownups can kick back and relax on the decked area which would be the ideal spot for a cosy outdoor set.

A delightful outdoor space for every member of the family to enjoy!