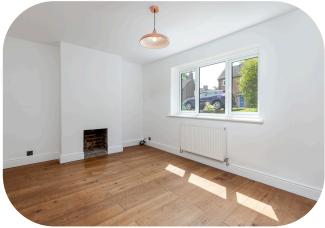

Your living room is to the front of the house and has a large window letting light flow through. An alcove for an electric fire to match the aesthetics of the room can be found in here, and there's ample space for your large settee and armchair.