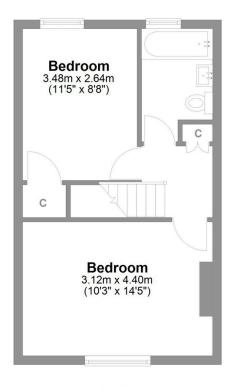

## Cleveland Road Catterick Garrison

Total area: approx. 80.3 sq. metres (864.1 sq. feet)

Y

Ground Floor

Approx. 47.2 sq. metres (508.0 sq. feet)

First Floor

Approx. 33.1 sq. metres (356.0 sq. feet)

## LOVE PROPERTY.

Whilst every attempt has been made to ensure the accuracy of the floorplans contained here, measurements of doors, windows, rooms and any other items are approximate and no responsibility is taken for any error, omission or mis-statement. This plan is not drawn to scale and is for illustrative purposes only & should be used as such by any prospective purchaser.