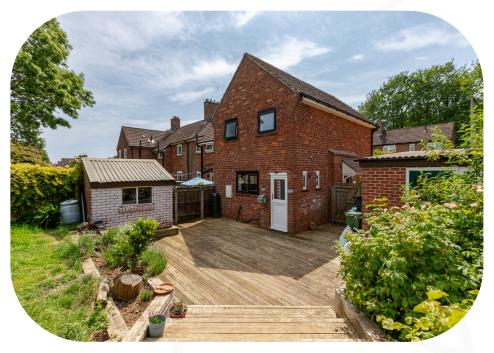

## Outside...

The enclosed garden provides peace, privacy and safety. The grass area is perfect for playing family games or for the little ones to have some fun. It currently is also home to some wild hedgehogs. Meanwhile, the grownups can kick back and relax on the decked area which would be the ideal spot for a cosy outdoor set.

There is a brick built shed to store away all your gardening bits and pieces. It's in the garden that you access the rear section of the garage which has been divided to create a large utility or home office. The front section of the garage provides more storage space and is accessed via the garage door.

A delightful outdoor space for every member of the family to enjoy!