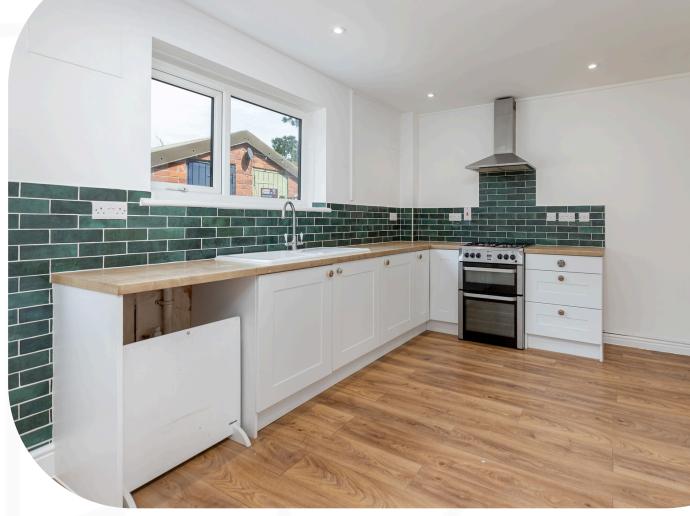

With a driveway and allocated parking, you have plenty of space to park before heading inside. Enter into a small lobby area to take off your shoes and head left to the kitchen/diner. A lovely inviting space that is bright and airy with plenty of space for a table to enjoy family meals. Dressed in bold bottle green tiles the white cabinets and wood effect worktops look a treat.

There is a handy large under stair storage cupboard ideal for a pantry space or to stow away your appliances. The back door leads out to your patio area from here too, so you can head outside and enjoy your morning brew.