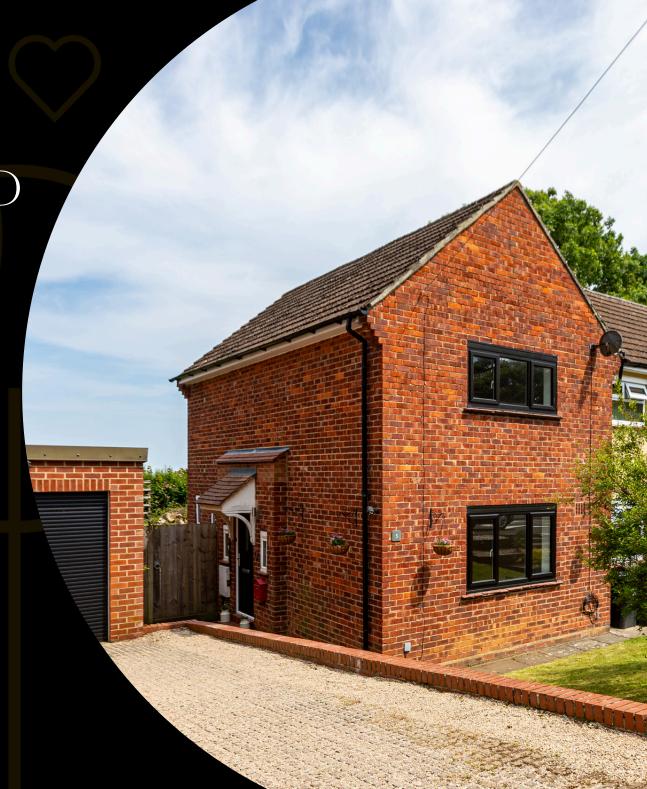

## Cleveland Road, Catterick Garrison

This lovely house is tucked away in a popular area of Catterick Garrison. This is a great location for families with lots of green space for children to play with a real family feel to the area.

With a driveway and allocated parking, you have plenty of space to park before heading inside. Enter into a small lobby area to take off your shoes and head left to the kitchen/diner. A lovely inviting space that is bright and airy with plenty of space for a table to enjoy family meals. Dressed in bold bottle green tiles the white cabinets and wood effect worktops look a treat.