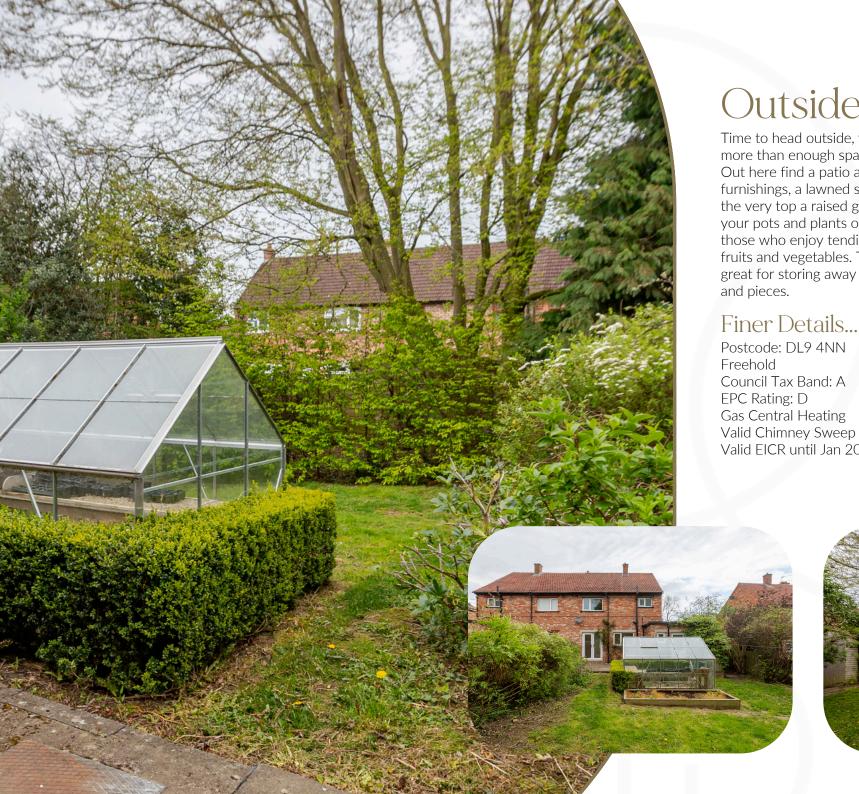

### Outside...

Time to head outside, where your lovely garden offers more than enough space to enjoy summer months. Out here find a patio area ideal for your outside furnishings, a lawned space for children or pets, and at the very top a raised gravel area where you can sit your pots and plants out. There's also a greenhouse for those who enjoy tending plants or growing their own fruits and vegetables. There's also a shed in the garden great for storing away your lawn mower and other bits