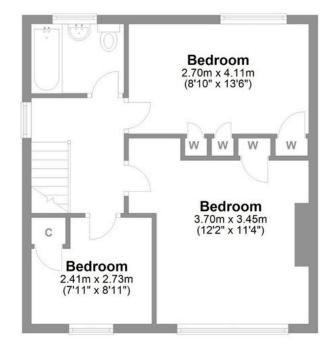

## Rest and rejuvenate

Heading upstairs now where you have three bedrooms to choose from. The main bedroom overlooks the front and has plenty of space for a double bed, side tables and built in wardrobes. Bedroom two is another double room, with ample space and built in wardrobes. The third bedroom is a single room and also looks out to the front garden.

The family bathroom completes this floor and inside here there's a built-in bath with an overhead shower, so you have the best of both worlds.

#### Sutton Avenue Colburn

Total area: approx. 96.6 sq. metres (1039.6 sq. feet)

Ground Floor
Approx. 52.7 sq. metres (567.2 sq. feet)

First Floor
Approx. 43.9 sq. metres (472.5 sq. feet)