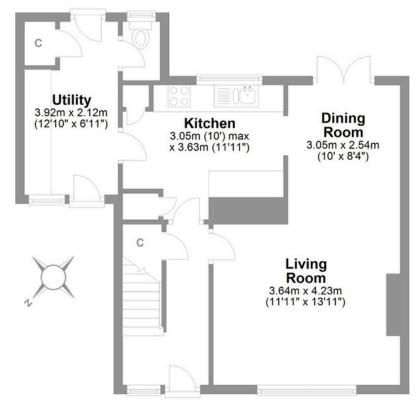

Inside the front door and into the hallway where your stairs are just to the left. Underneath there's a handy cupboard to store shoes, coats and small appliances. To the left of the hallway your living room can be found overlooking the front. In here there's an cosy open fire, as well as space for your large sofa, coffee table and TV unit, ideal for quiet, relaxing nights in.

Your dining room branches off the living room and has space for a table and chairs in front of patio doors.

Your kitchen can be found off the dining room, with access also from the hallway. In here find space for your freestanding oven, fridge/freezer and washing machine, as well as lots of worktop space to house further appliances. You also have two great cupboards for extra storage in here. There's a handy utility room just off the kitchen where your larger appliances can be hidden out of sight and there's also a WC in here too.

#### Sutton Avenue Colburn

Total area: approx. 96.6 sq. metres (1039.6 sq. feet)

Ground Floor
Approx. 52.7 sq. metres (567.2 sq. feet)

First Floor
Approx. 43.9 sq. metres (472.5 sq. feet)