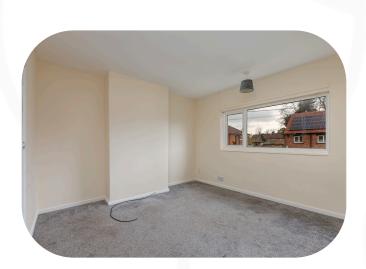

## Rest and rejuvenate

Heading upstairs now where you have three bedrooms to choose from. The main bedroom overlooks the front and has plenty of space for a double bed, side tables and built in wardrobes. Bedroom two is another double room, with ample space and built in wardrobes. The third bedroom is a single room and also looks out to the front garden.