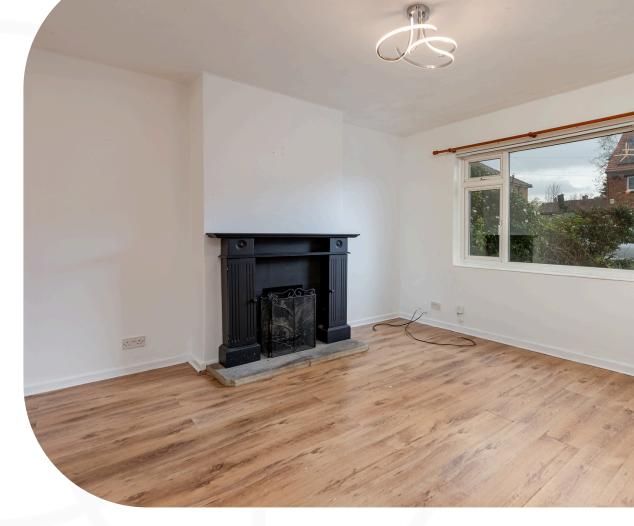

Inside the front door and into the hallway where your stairs are just to the left. Underneath there's a handy cupboard to store shoes, coats and small appliances. To the left of the hallway your living room can be found overlooking the front. In here there's an cosy open fire, as well as space for your large sofa, coffee table and TV unit, ideal for quiet, relaxing nights in.