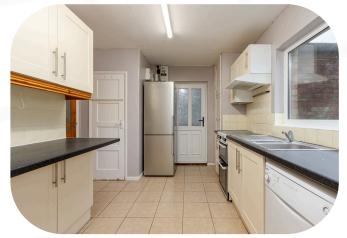

Your dining room branches off the living room and has space for a table and chairs in front of patio doors.

Your kitchen can be found off the dining room, with access also from the hallway. In here find space for your freestanding oven, fridge/freezer and washing machine, as well as lots of worktop space to house further appliances. You also have two great cupboards for extra storage in here. There's a handy utility room just off the kitchen where your larger appliances can be hidden out of sight and there's also a WC in here too.