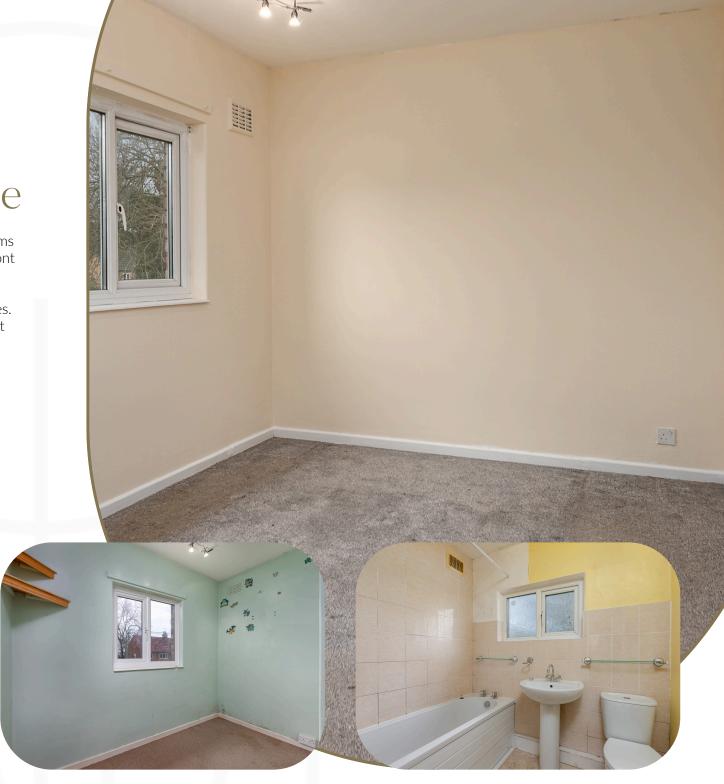

## Rest and rejuvenate

Heading upstairs now where you have three bedrooms to choose from. The main bedroom overlooks the front and has plenty of space for a double bed, side tables and built in wardrobes. Bedroom two is another double room, with ample space and built in wardrobes. The third bedroom is a single room and also looks out to the front garden.

The family bathroom completes this floor and inside here there's a built-in bath with an overhead shower, so you have the best of both worlds.