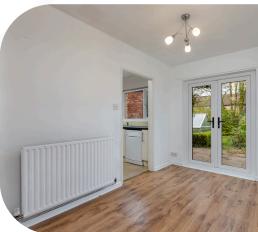

Your dining room branches off the living room and has space for a table and chairs in front of patio doors.

Your kitchen can be found off the dining room, with access also from the hallway. In here find space for your freestanding oven, fridge/freezer and washing machine, as well as lots of worktop space to house further appliances. You also have two great cupboards for extra storage in here. There's a handy utility room just off the kitchen where your larger appliances can be hidden out of sight and there's also a WC in here too.