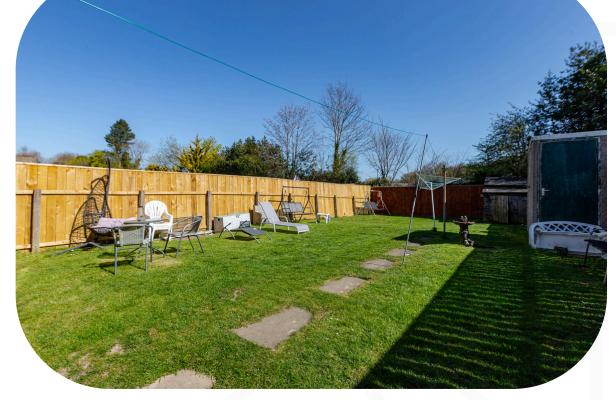

#### Outside...

Outside, the large rear garden is a true highlight. A paved patio leads onto a spacious lawn, ideal for relaxing or entertaining. Additional external storage is provided with outbuildings, great for tools or garden equipment.