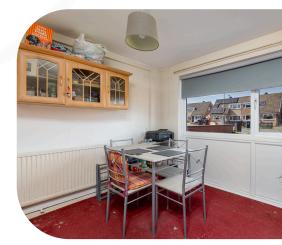

The ground floor features a spacious open-plan layout with a flowing L-shaped living and dining area. The living space enjoys views over the rear garden, while the dining area is ideally situated at the front of the house and includes a large built-in storage cupboard under the stairs. From here, a door leads into a wellsized kitchen with plenty of room for all your freestanding appliances. An external door provides easy access to the rear garden—ideal for enjoying outdoor dining in the warmer months.