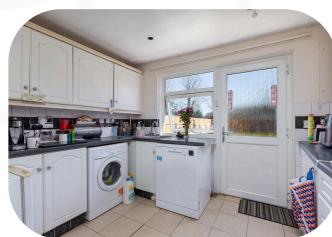

The ground floor features a spacious open-plan layout with a flowing L-shaped living and dining area. The living space enjoys views over the rear garden, while the dining area is ideally situated at the front of the house and includes a large built-in storage cupboard under the stairs. From here, a door leads into a wellsized kitchen with plenty of room for all your freestanding appliances. An external door provides easy access to the rear garden—ideal for enjoying outdoor dining in the warmer months.