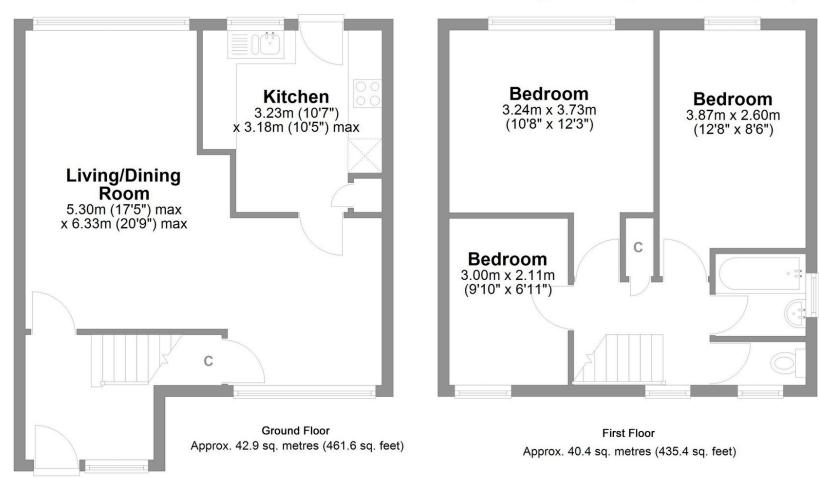

The ground floor features a spacious open-plan layout with a flowing L-shaped living and dining area. The living space enjoys views over the rear garden, while the dining area is ideally situated at the front of the house and includes a large built-in storage cupboard under the stairs. From here, a door leads into a wellsized kitchen with plenty of room for all your freestanding appliances. An external door provides easy access to the rear garden—ideal for enjoying outdoor dining in the warmer months.

### Time for bed...

Upstairs, you'll find three well-proportioned bedrooms. Two generous double bedrooms are located at the back of the house, offering a quiet retreat, while the single bedroom enjoys a pleasant outlook over the front.

The bathroom includes a full-sized bath with overhead shower, and the WC is conveniently separate—perfect for busy households.

#### Falkland Road Catterick Garrison

Total area: approx. 83.3 sq. metres (897.0 sq. feet)

LOVE PROPERTY.

Whilst every attempt has been made to ensure the accuracy of the floorplans contained here, measurements of doors, windows, rooms and any other items are approximate and no responsibility is taken for any error, omission or mis-statement. This plan is not drawn to scale and is for illustrative purposes only & should be used as such by any prospective purchaser. Created especially for Love Property by Vue3sixty Ltd