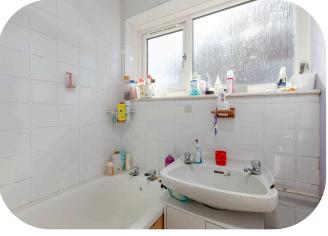

The bathroom includes a full-sized bath with overhead shower, and the WC is conveniently separate—perfect for busy households.