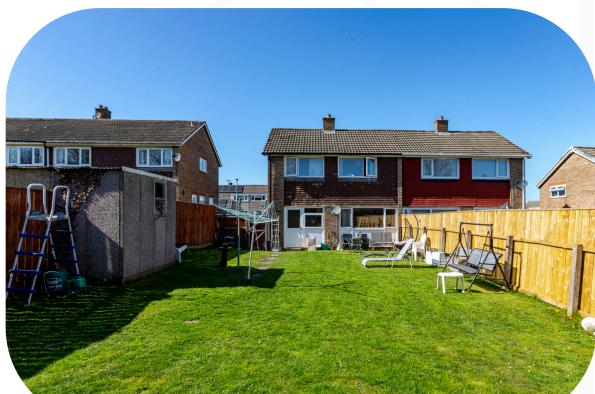

Arrive at this welcoming property, where a generous driveway provides ample parking for multiple vehicles, and a neatly maintained front garden sets an inviting tone. Step inside through the front door into a practical hallway, perfect for storing coats and shoes. The home benefits from recently upgraded windows throughout (circa 2021).

The ground floor features a spacious open-plan layout with a flowing L-shaped living and dining area. The living space enjoys views over the rear garden, while the dining area is ideally situated at the front of the house and includes a large built-in storage cupboard under the stairs. From here, a door leads into a wellsized kitchen with plenty of room for all your freestanding appliances. An external door provides easy access to the rear garden—ideal for enjoying outdoor dining in the warmer months.

#### Outside...

Outside, the large rear garden is a true highlight. A paved patio leads onto a spacious lawn, ideal for relaxing or entertaining. Additional external storage is provided with outbuildings, great for tools or garden equipment.