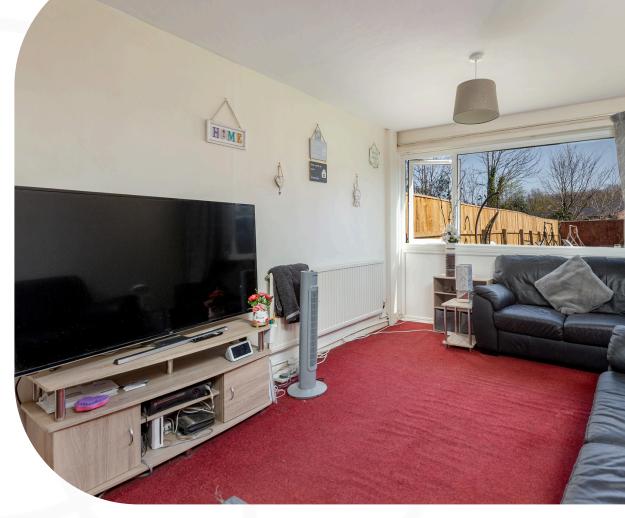

The ground floor features a spacious open-plan layout with a flowing L-shaped living and dining area. The living space enjoys views over the rear garden, while the dining area is ideally situated at the front of the house and includes a large built-in storage cupboard under the stairs. From here, a door leads into a wellsized kitchen with plenty of room for all your freestanding appliances. An external door provides easy access to the rear garden—ideal for enjoying outdoor dining in the warmer months.