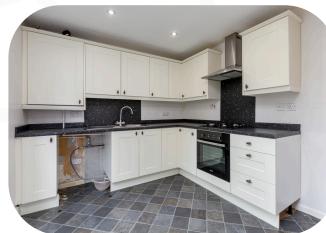

To your left head into the kitchen/dining space kept nice and neutral. In here there's an integral oven and hob, as well as space for your freestanding fridge/freezer and washing machine. There's space in here for a dining set too, sat just away from the patio doors to the back garden.