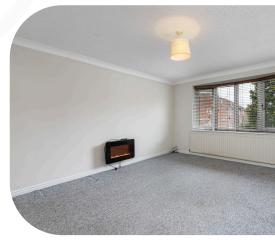

Through to the living room and you can enjoy putting your feet up on an evening. There's ample space for your settee and coffee table, and you'll find an electric fire in here to set the atmosphere on an evening.