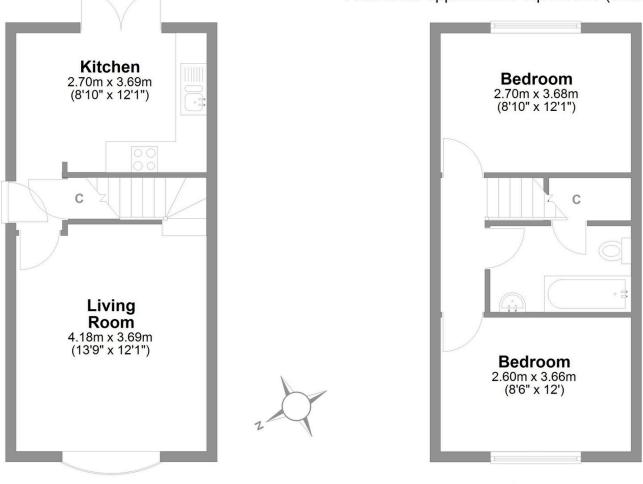

Pull onto the large driveway, which can host multiple vehicles and takes you right up to the front door. On arrival, you can slip off your coat and shoes and tidy them away in the large and useful storage cupboard in the hallway.

To your left head into the kitchen/dining space kept nice and neutral. In here there's an integral oven and hob, as well as space for your freestanding fridge/freezer and washing machine. There's space in here for a dining set too, sat just away from the patio doors to the back garden.

Through to the living room and you can enjoy putting your feet up on an evening. There's ample space for your settee and coffee table, and you'll find an electric fire in here to set the atmosphere on an evening.

## Head upstairs...

Take the stairs from your living room to the upstairs of the house where you will find two double bedrooms, so the choice is yours! The rear is the room with the garden outlook where the light will stream through on a summer's morning. Your front bedroom is the ideal second room for the youngest in the family, or a guest room.

Your neutral bathroom suite includes a bath with overhead shower, giving you both options to choose from.

#### Chestnut Crescent Catterick Garrison

Total area: approx. 59.9 sq. metres (645.0 sq. feet)

Ground Floor Approx. 30.1 sq. metres (324.3 sq. feet) First Floor Approx. 29.8 sq. metres (320.7 sq. feet)