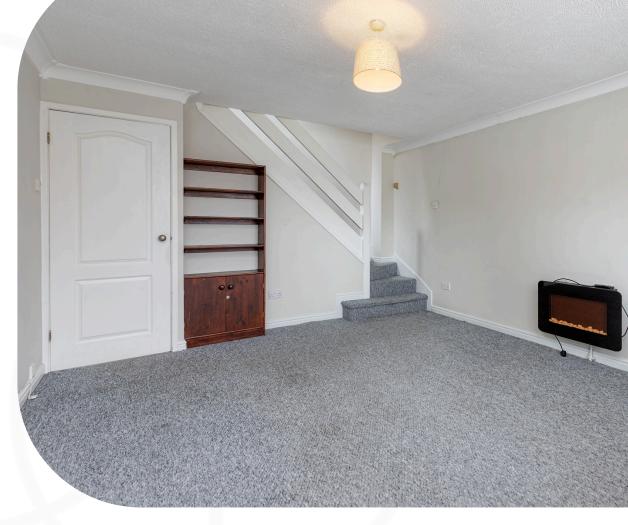

Through to the living room and you can enjoy putting your feet up on an evening. There's ample space for your settee and coffee table, and you'll find an electric fire in here to set the atmosphere on an evening.

## Head upstairs...

Take the stairs from your living room to the upstairs of the house where you will find two double bedrooms, so the choice is yours! The rear is the room with the garden outlook where the light will stream through on a summer's morning. Your front bedroom is the ideal second room for the youngest in the family, or a guest room.