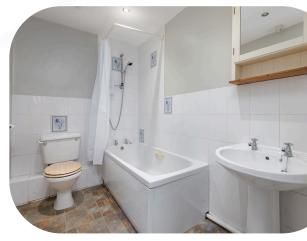

Your neutral bathroom suite includes a bath with overhead shower, giving you both options to choose from.