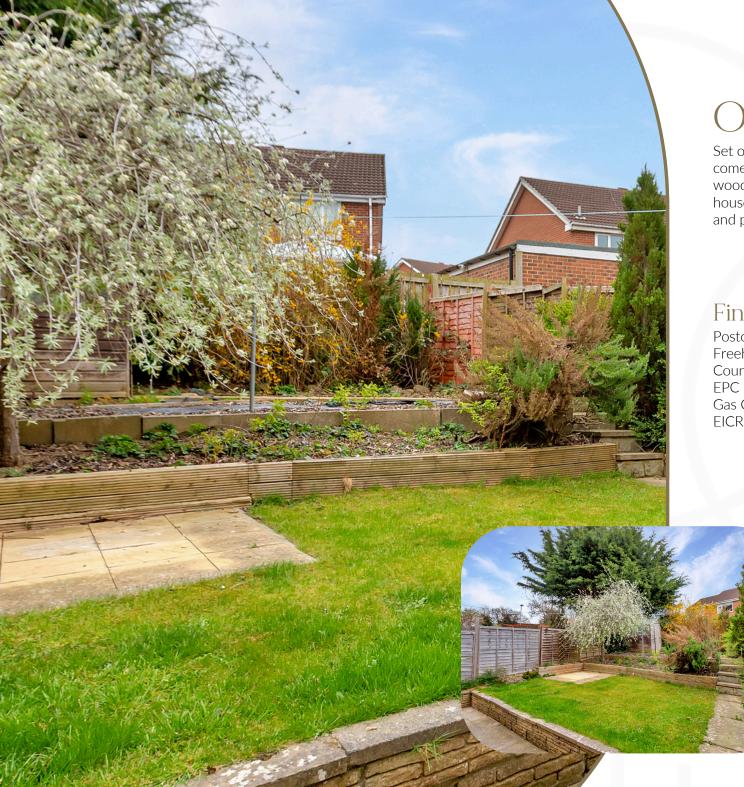

#### Outside...

Set out into your back garden, this lovely, tiered space comes with a patio area, well maintained lawn, and woodchip section at the back where the shed is housed. It's fully enclosed keeping it nice and secure and private.