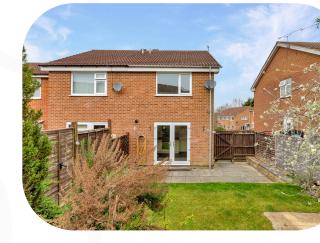

#### Outside...

Set out into your back garden, this lovely, tiered space comes with a patio area, well maintained lawn, and woodchip section at the back where the shed is housed. It's fully enclosed keeping it nice and secure and private.