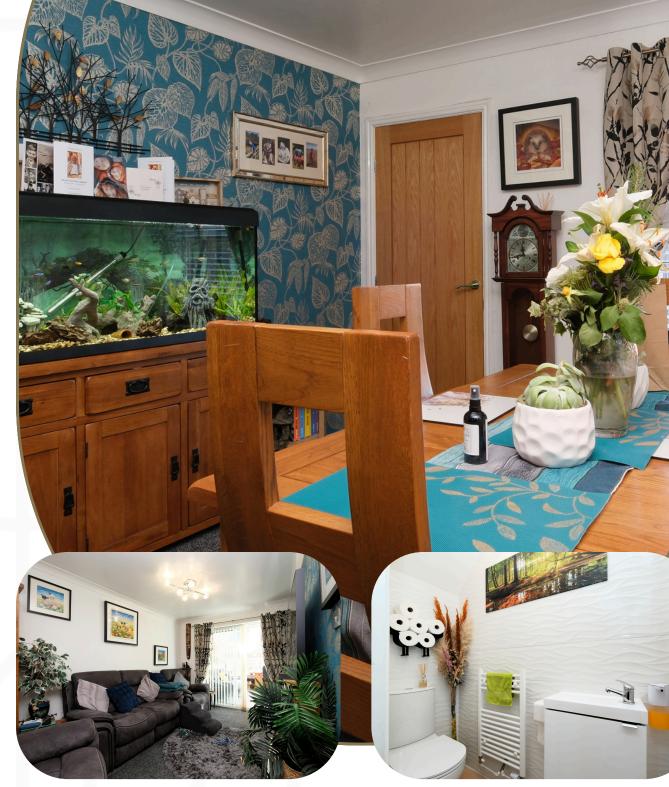

Step inside your hallway which has convenient access into the garage and head into your home. The open plan living/dining room greets you, with ample space for relaxation and hosting family dinners. From hear you're led into a bright and airy conservatory, which has access directly into the garden.

Your kitchen is next and inside find ample space for cooking and baking. There's a handy door to the outside from this room too.

Just before heading upstairs, find a WC tucked away to the right.

Your main bathroom includes a built in bath with overhead shower.