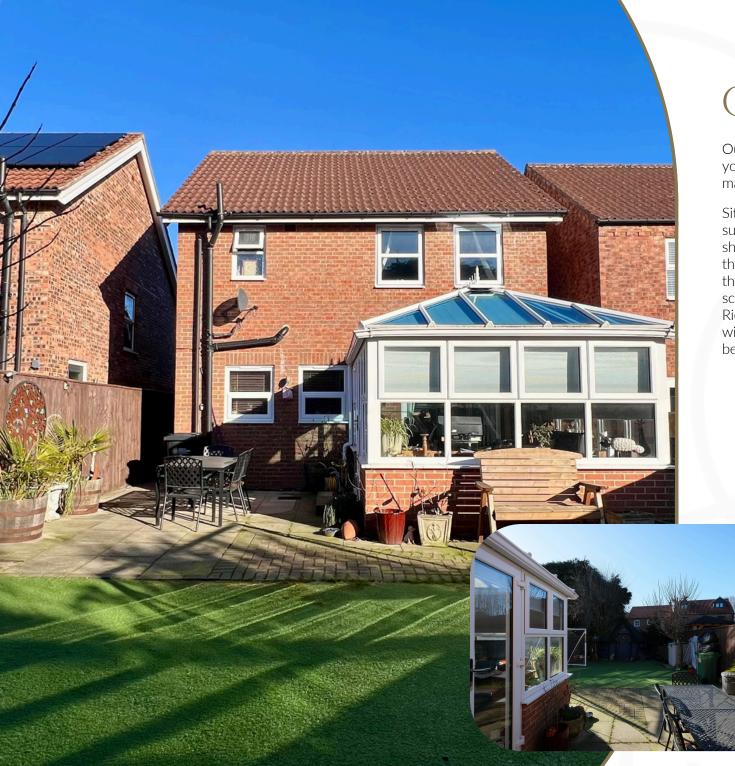

Step inside your hallway which has convenient access into the garage and head into your home. The open plan living/dining room greets you, with ample space for relaxation and hosting family dinners. From hear you're led into a bright and airy conservatory, which has access directly into the garden.

## Outside...

Outside the back garden includes a patio area, great for your outdoor dining set, as well as astro turf lawn making the outside as low maintenance as possible!

Situated in Brompton-on-Swale, this property is surrounded by everyday essentials, including a local shop, primary school, and pub. Families will appreciate the well-rated primary school, while those who love the outdoors can explore the nearby countryside and scenic walking trails along the River Swale. With Richmond, Catterick, Northallerton, and Darlington all within easy reach, this home strikes the perfect balance between peaceful surroundings and great connections.