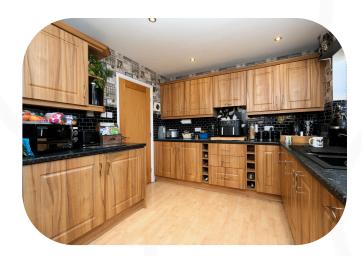

Your kitchen is next and inside find ample space for cooking and baking. There's a handy door to the outside from this room too.

Just before heading upstairs, find a WC tucked away to the right.