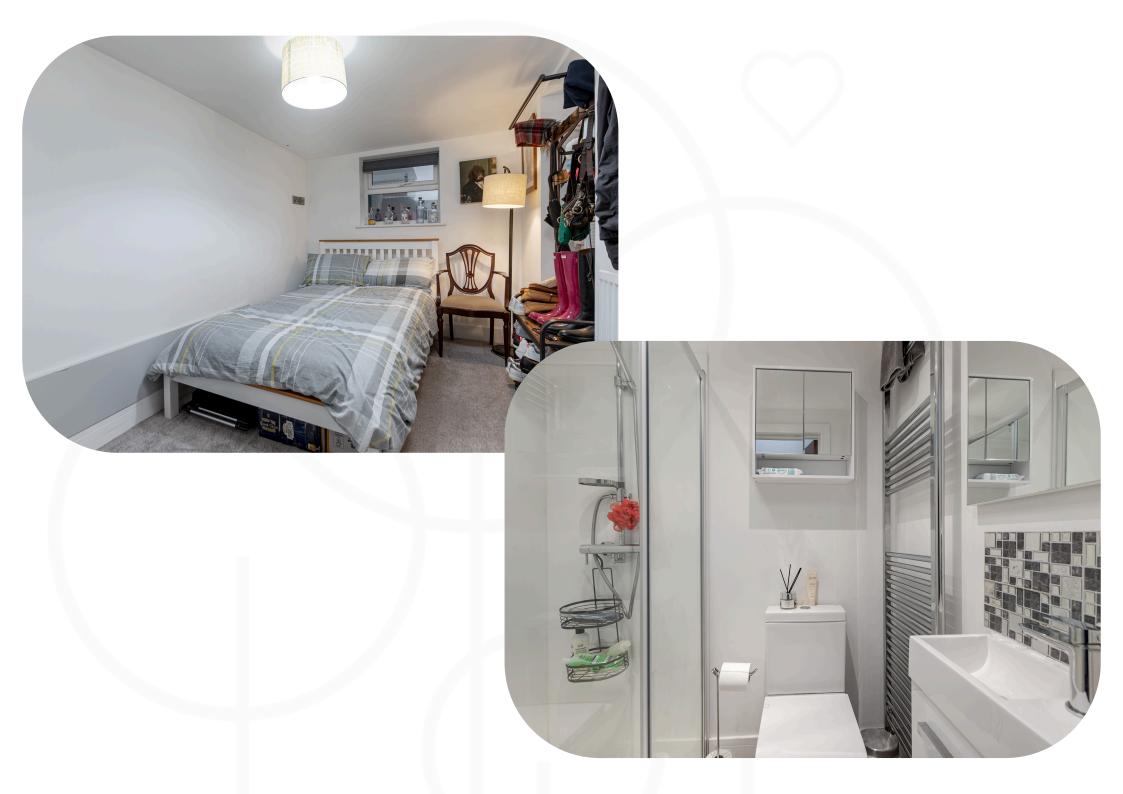

Converted Garage: Originally designed as a garage, this space has been thoughtfully converted into an additional bedroom with an en-suite shower room, offering added convenience and flexibility. This room could also serve as a guest suite, home office, or private space for older children or extended family.

Three Additional Bedrooms: Upstairs, you'll find three well-proportioned bedrooms, each offering plenty of natural light and storage solutions, perfect for family members or as additional office or hobby spaces.