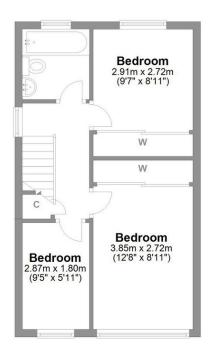

Three Additional Bedrooms: Upstairs, you'll find three well-proportioned bedrooms, each offering plenty of natural light and storage solutions, perfect for family members or as additional office or hobby spaces.

## Mallard Road Scotton

Total area: approx. 105.6 sq. metres (1136.2 sq. feet)

First Floor
Approx. 37.8 sq. metres (406.4 sq. feet)