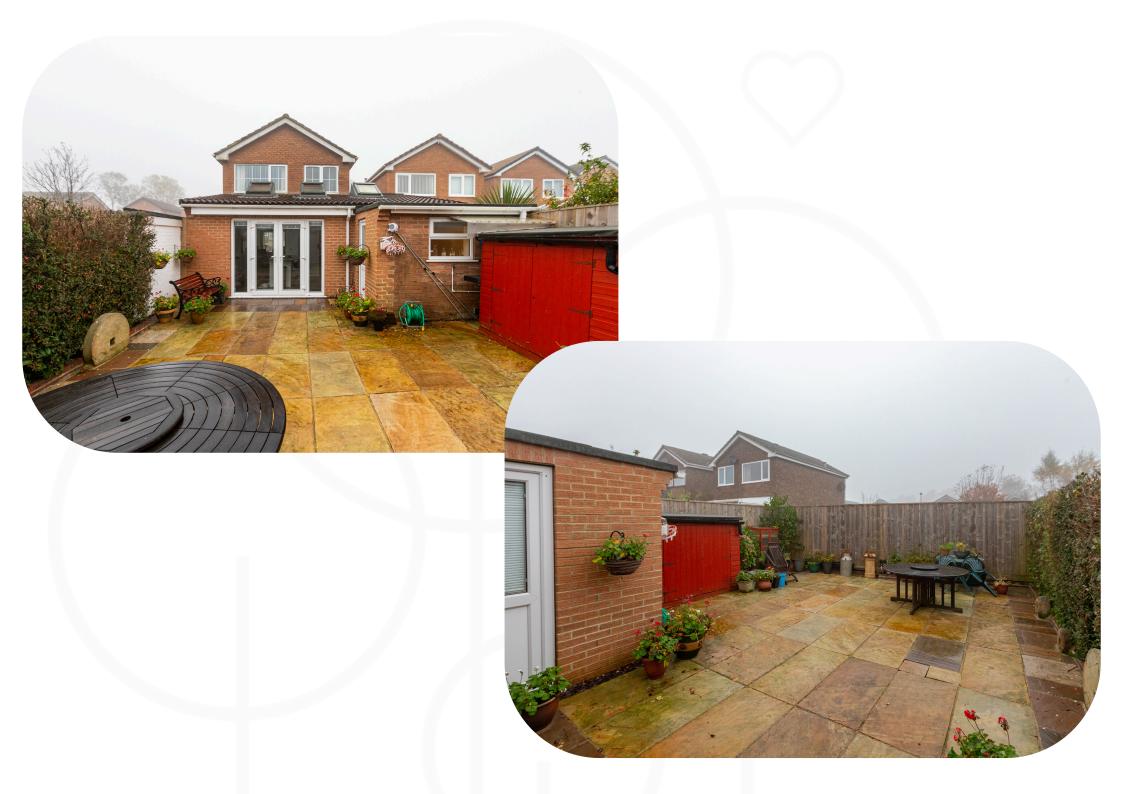

Private Rear Garden: The low maintenance paved rear garden offers an ideal outdoor retreat with enough space for seating, potted plants, and additional garden features. Fenced for privacy, it's a great spot for alfresco dining or relaxing in the warmer months.