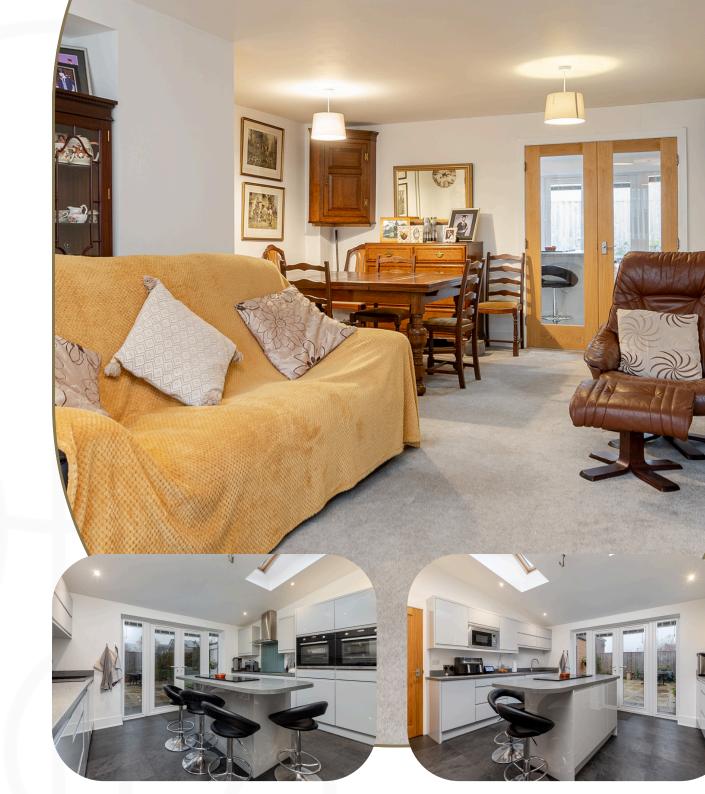

Modern Kitchen Extension: The standout feature of this property is the impressive kitchen extension, a bright and airy space equipped with sleek, modern cabinetry, integrated appliances, and a central island. With skylights adding natural light and French doors opening onto the patio, this kitchen is perfect for both family gatherings and entertaining guests.

Spacious Living and Dining Room: The open plan living/dining room provides a large and comfortable area for relaxation and dining. It is elegantly finished with ample space for both lounging and dining furniture, making it ideal for entertaining or family evenings in.