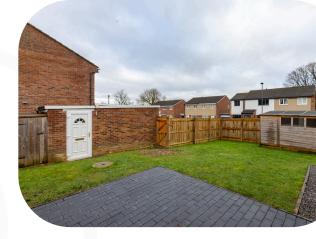

#### Outside

The rear garden is a standout feature, with its expansive lawn and patio area. Fully enclosed, it's a secure spot for children or pets to play, while also providing a serene space for outdoor gatherings. The garden includes a large shed for tools and direct access into the garage.