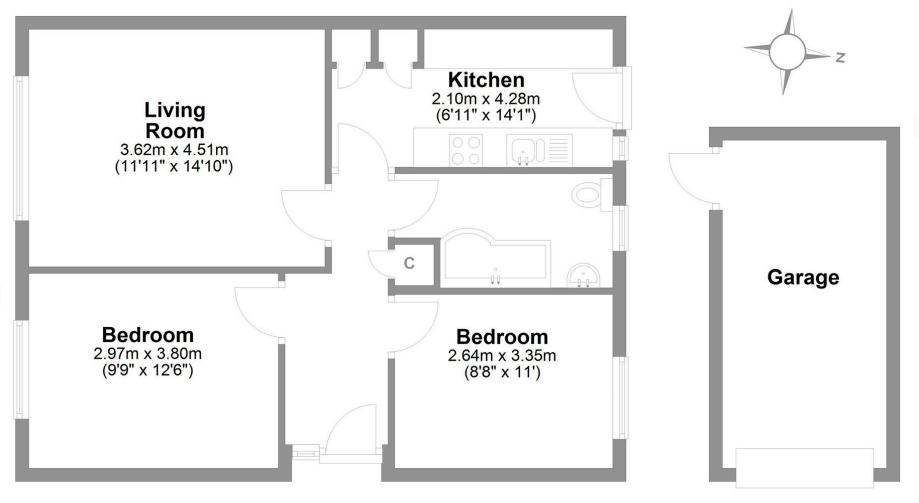

#### St Cuthberts Avenue

Colburn

Total area: approx. 71.4 sq. metres (768.4 sq. feet)

LOVE PROPERTY.

Whilst every attempt has been made to ensure the accuracy of the floorplans contained here, measurements of doors, windows, rooms and any other items are approximate and no responsibility is taken for any error, omission or mis-statement. This plan is not drawn to scale and is for illustrative purposes only & should be used as such by any prospective purchaser. Created especially for Love Property by Vue3sixty Ltd