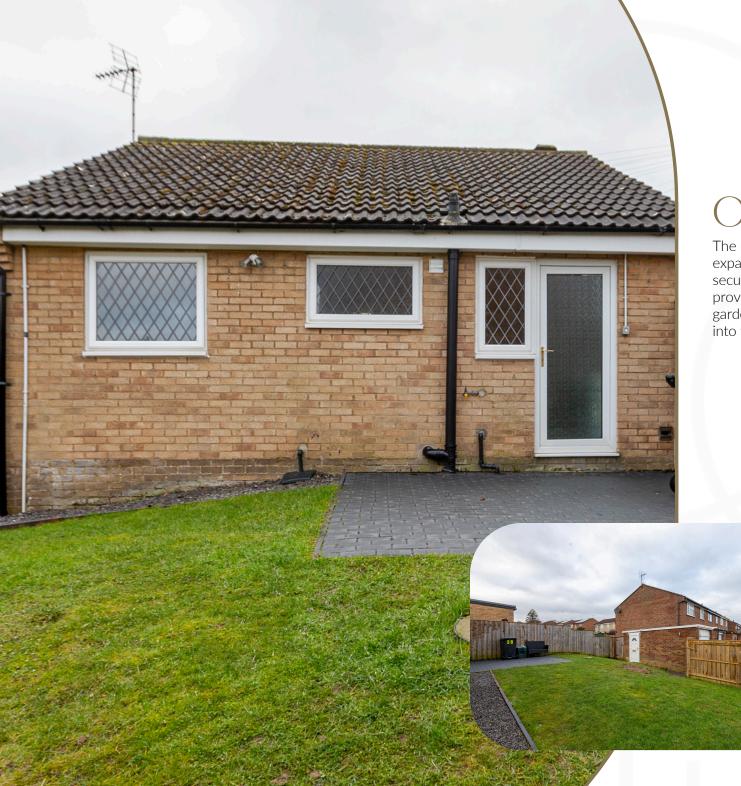

## Welcome home...

Set in Colburn, this detached bungalow is located conveniently close to shops, bus stops, and schools, making it easy to reach everyday necessities.

This detached bungalow sits on a generous plot and offers plenty of outdoor and indoor space for comfortable living. To the front, you'll find ample parking with a gravel driveway and a garage conveniently located to the side of the property, with additional parking in front of it.

#### Outside

The rear garden is a standout feature, with its expansive lawn and patio area. Fully enclosed, it's a secure spot for children or pets to play, while also providing a serene space for outdoor gatherings. The garden includes a large shed for tools and direct access into the garage.