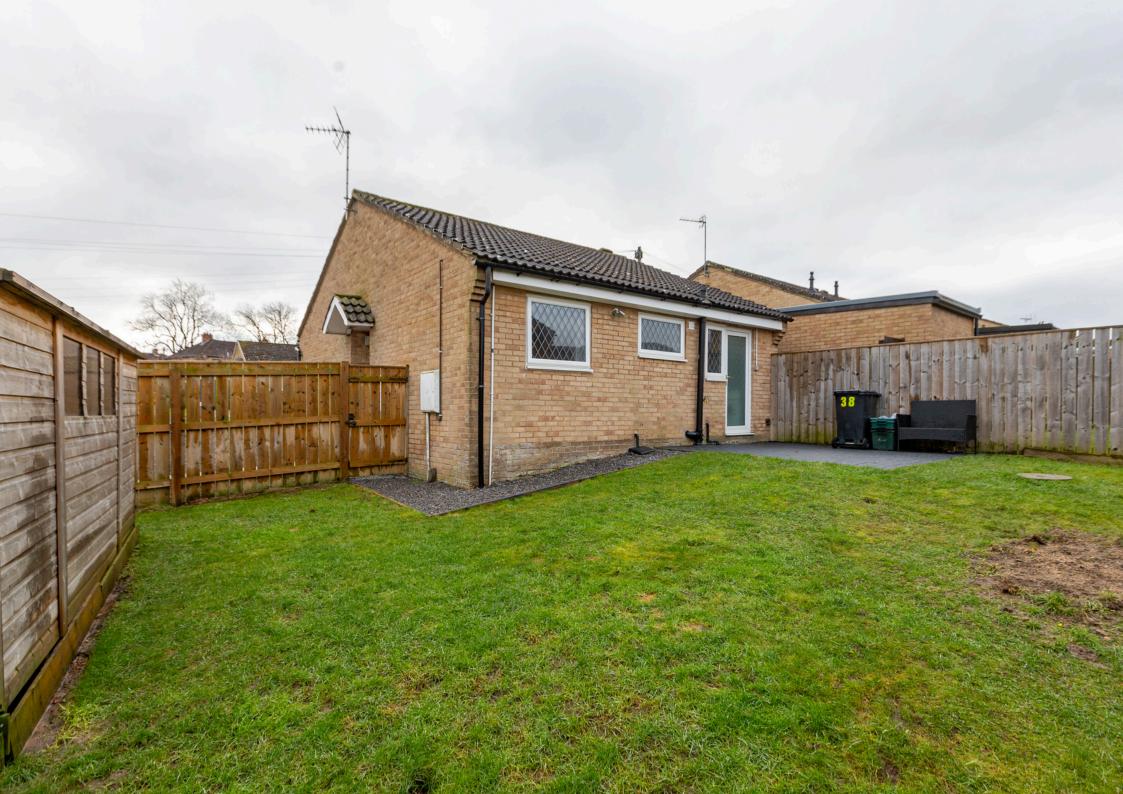

#### Outside

The rear garden is a standout feature, with its expansive lawn and patio area. Fully enclosed, it's a secure spot for children or pets to play, while also providing a serene space for outdoor gatherings. The garden includes a large shed for tools and direct access into the garage.