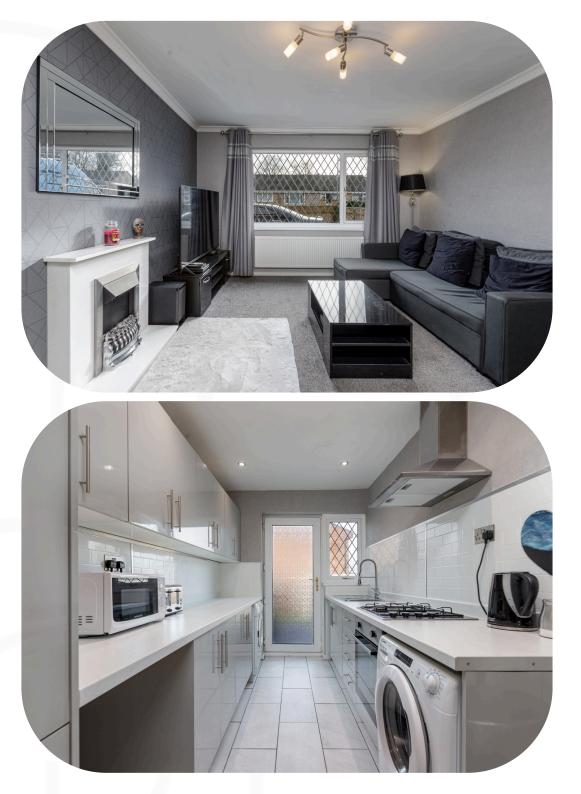

Stepping inside, the hallway connects you to all the rooms. On the left, the living room is a spacious area, perfect for hosting or relaxing. It easily accommodates two sofas, a coffee table, and has a warm, inviting atmosphere for cosy evenings.

The kitchen, positioned to the right, boasts a practical galley layout with an integrated oven, gas hob, and fridge/freezer, along with space for a washing machine. With plenty of cupboards, there's ample room for all your kitchen essentials. The boiler is neatly tucked away, keeping the area organised. A door leads directly from the kitchen to the garden, opening onto a patio where you can enjoy your morning coffee in the sunshine.