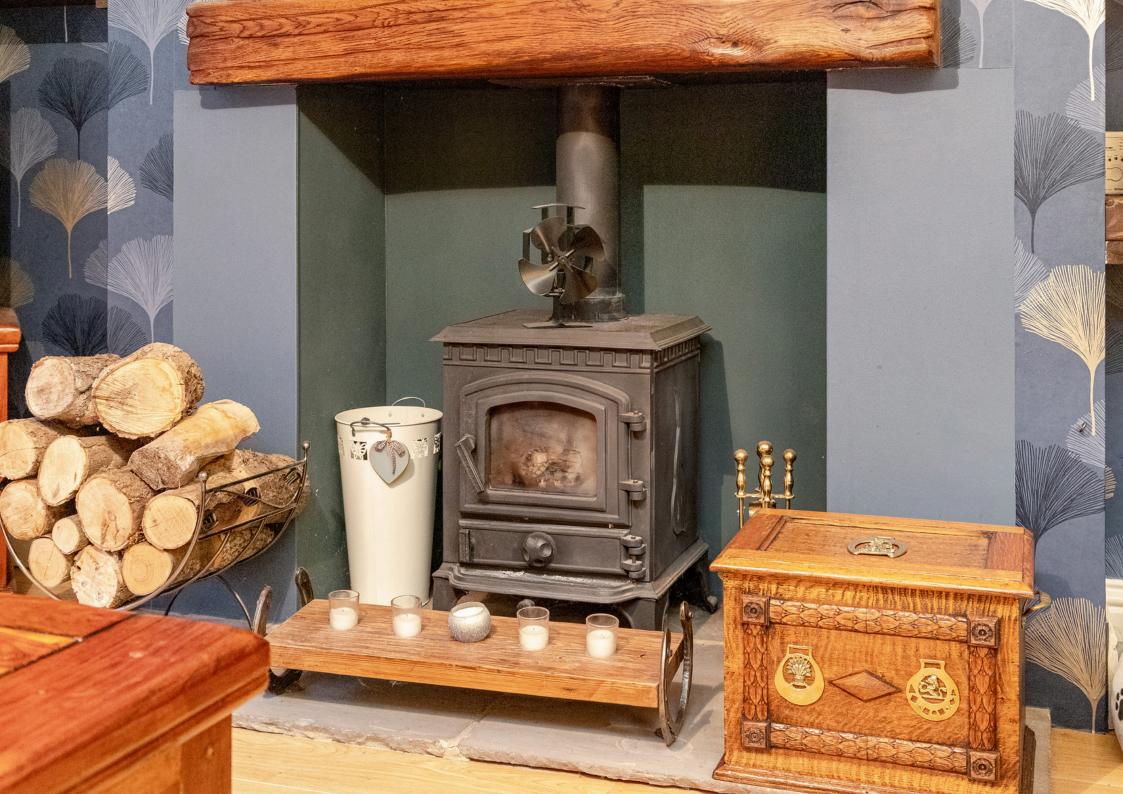

#### Welcome home...

As you step inside, you're welcomed by a spacious and beautifully appointed home, the porch is ideal for getting out of the rain and hanging your coats before you head inside.

The living room is warm and inviting, featuring a woodburning stove, creating a cosy atmosphere for those colder evenings. With its inviting décor and comfy space, it's the perfect spot to relax and unwind.