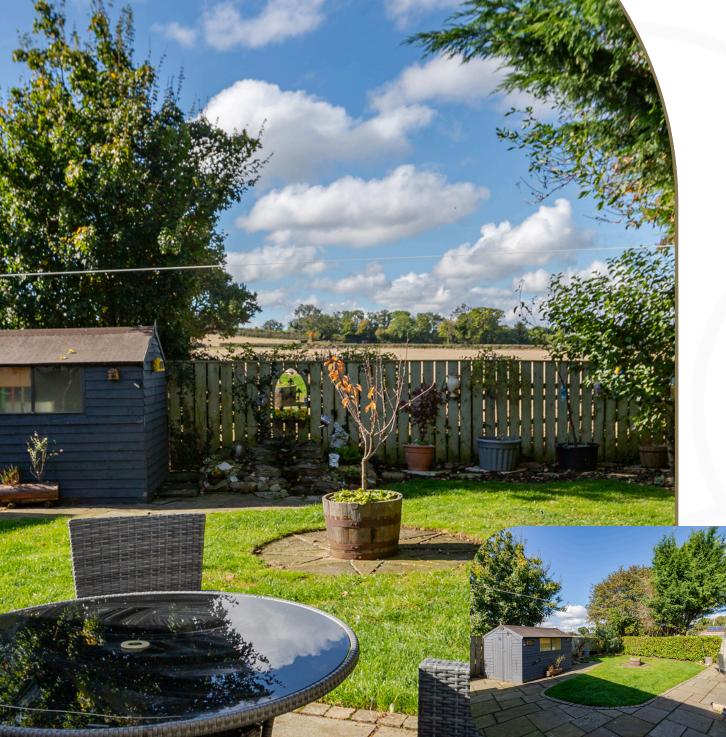

## Step outside...

Outside, the bungalow is set well back from the road, offering both privacy and an attractive curb appeal. The property benefits from a gravel driveway with ample parking for 3-4 cars, alongside a garage for additional storage. The front garden is low-maintenance as is the rear garden, backing onto farmland, is a true highlight of the property, offering a peaceful space to relax or entertain while enjoying the peace and quiet.