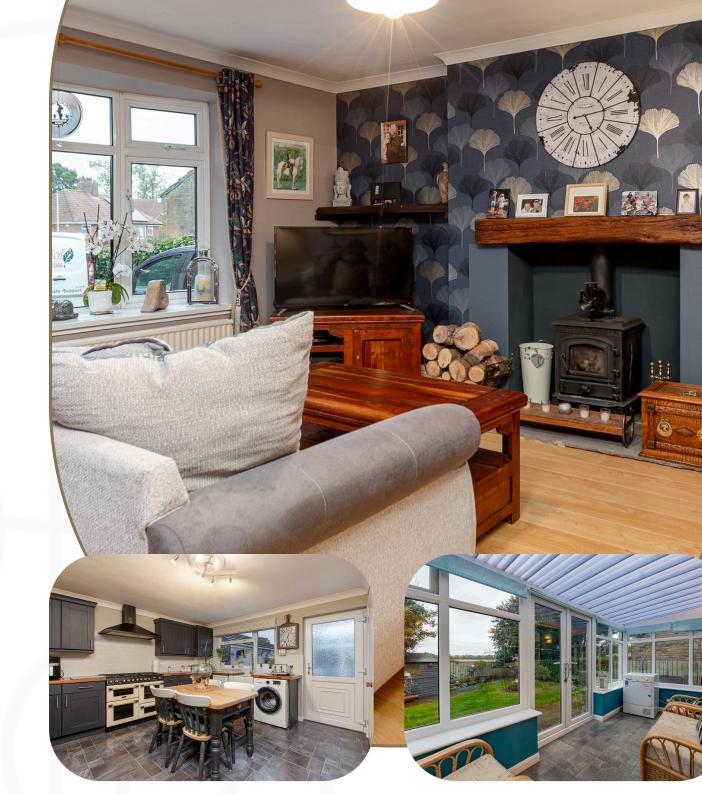

#### Welcome home...

As you step inside, you're welcomed by a spacious and beautifully appointed home, the porch is ideal for getting out of the rain and hanging your coats before you head inside.

The living room is warm and inviting, featuring a woodburning stove, creating a cosy atmosphere for those colder evenings. With its inviting décor and comfy space, it's the perfect spot to relax and unwind.

The kitchen diner, the heart of the home. With plenty of natural light, this large space is perfect for both everyday living and entertaining. The modern kitchen is fully fitted with lots of places for storage and worktop space, complimented by space for a dining table that easily accommodates family gatherings or dinner parties.

You reach the conservatory through the kitchen and this is the ideal place to relax with a book in hand and enjoy the view over the back garden.