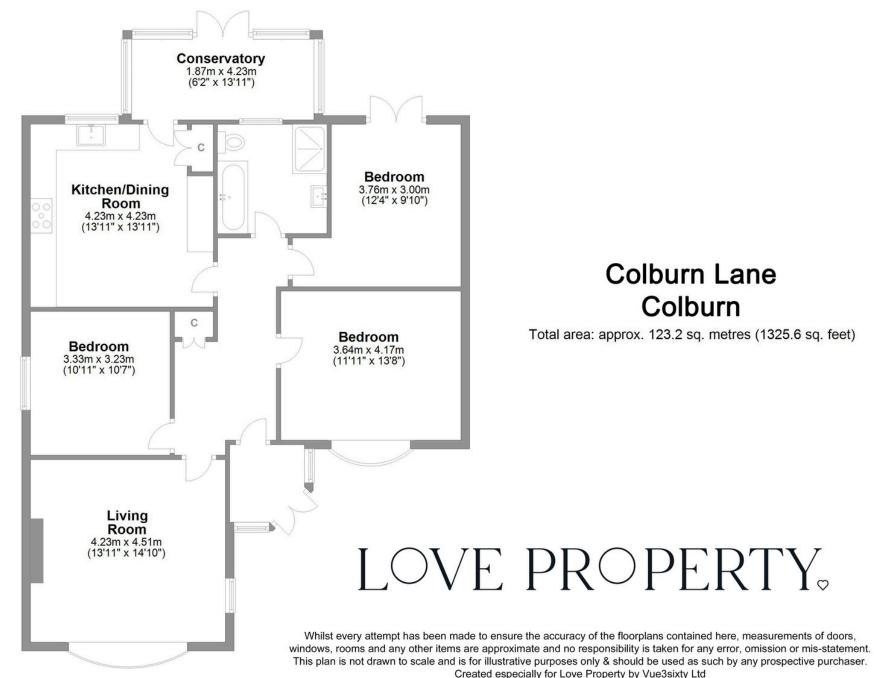

#### Welcome home...

As you step inside, you're welcomed by a spacious and beautifully appointed home, the porch is ideal for getting out of the rain and hanging your coats before you head inside.

The living room is warm and inviting, featuring a woodburning stove, creating a cosy atmosphere for those colder evenings. With its inviting décor and comfy space, it's the perfect spot to relax and unwind.

The kitchen diner, the heart of the home. With plenty of natural light, this large space is perfect for both everyday living and entertaining. The modern kitchen is fully fitted with lots of places for storage and worktop space, complimented by space for a dining table that easily accommodates family gatherings or dinner parties.

You reach the conservatory through the kitchen and this is the ideal place to relax with a book in hand and enjoy the view over the back garden.

### Time for bed...

All three bedrooms are double bedrooms, offering plenty of space and flexibility for family or guests. Each room is tastefully decorated and ready to move into, with large windows providing natural light and views of the surrounding greenery.

## Step outside...

Outside, the bungalow is set well back from the road, offering both privacy and an attractive curb appeal. The property benefits from a gravel driveway with ample parking for 3-4 cars, alongside a garage for additional storage. The front garden is low-maintenance as is the rear garden, backing onto farmland, is a true highlight of the property, offering a peaceful space to relax or entertain while enjoying the peace and quiet.