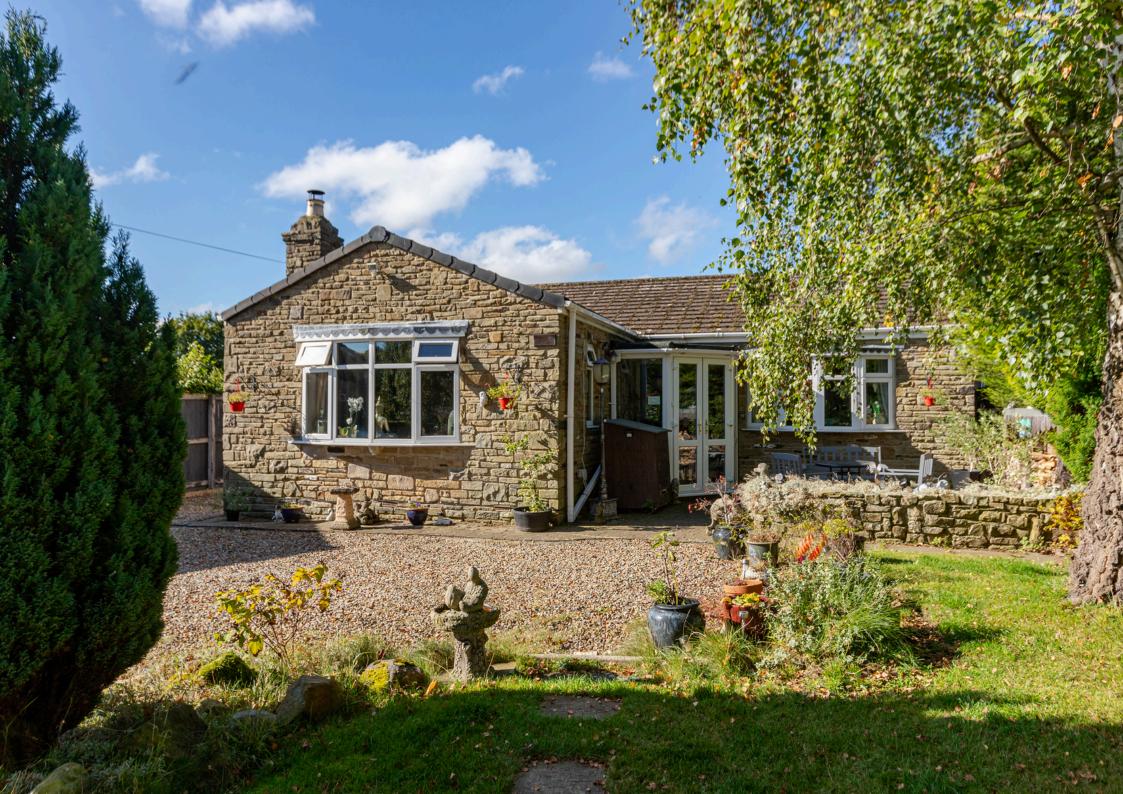

## Step outside...

Outside, the bungalow is set well back from the road, offering both privacy and an attractive curb appeal. The property benefits from a gravel driveway with ample parking for 3-4 cars, alongside a garage for additional storage. The front garden is low-maintenance as is the rear garden, backing onto farmland, is a true highlight of the property, offering a peaceful space to relax or entertain while enjoying the peace and quiet.