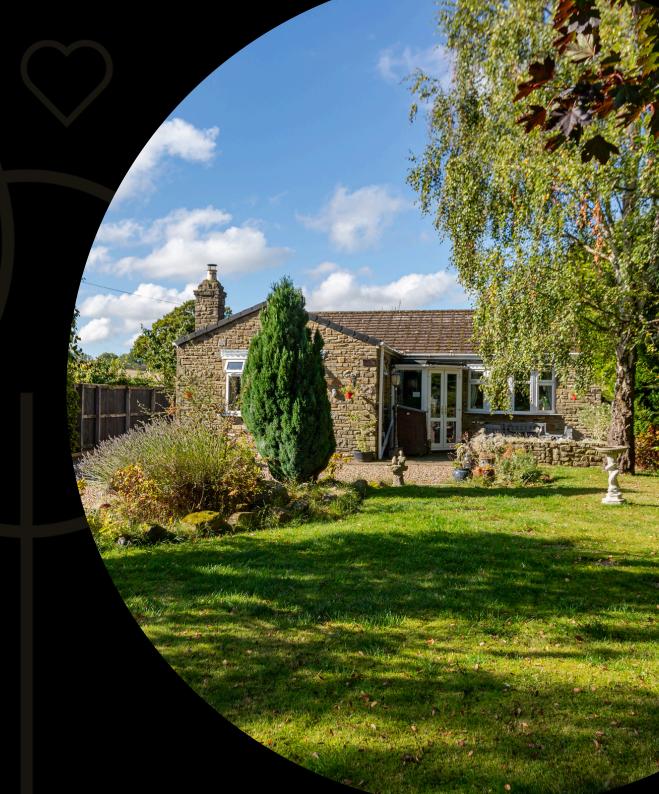

## Step outside...

Outside, the bungalow is set well back from the road, offering both privacy and an attractive curb appeal. The property benefits from a gravel driveway with ample parking for 3-4 cars, alongside a garage for additional storage. The front garden is low-maintenance as is the rear garden, backing onto farmland, is a true highlight of the property, offering a peaceful space to relax or entertain while enjoying the peace and quiet.