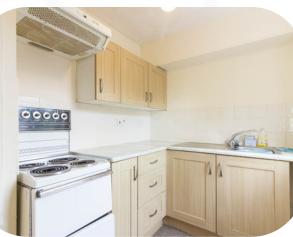

some storage solutions or a small desk if you work from home.

Adjacent to the main room, the kitchen is a practical area where you can easily prepare meals.

The bathroom makes efficient use of the space. It features a shower, toilet, and a sink with a neat, tiled backsplash.