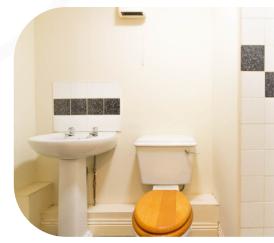

some storage solutions or a small desk if you work from home.

Adjacent to the main room, the kitchen is a practical area where you can easily prepare meals.

The bathroom makes efficient use of the space. It features a shower, toilet, and a sink with a neat, tiled backsplash.