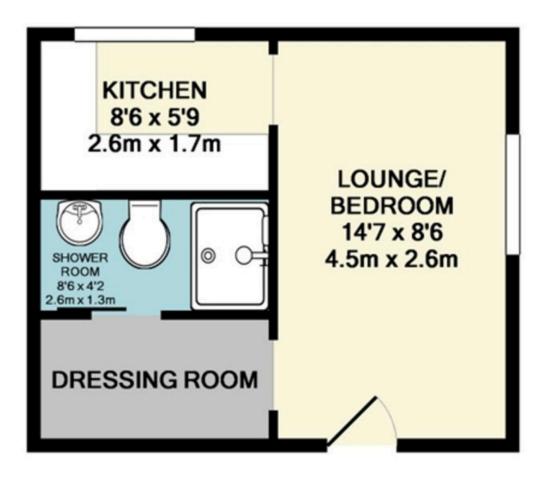

One of the features of this studio is the dressing room, a rare find in apartments of this size. It provides extra storage for your clothes and personal items, helping to keep the main living area clutter-free.

## TOTAL APPROX. FLOOR AREA 248 SQ.FT. (23.1 SQ.M.)

Whilst every attempt has been made to ensure the accuracy of the floor plan contained here, measurements of doors, windows, rooms and any other items are approximate and no responsibility is taken for any error, omission, or mis-statement. This plan is for illustrative purposes only and should be used as such by any prospective purchaser. The services, systems and appliances shown have not been tested and no guarantee as to their operability or efficiency can be given Made with Metropix ©2016