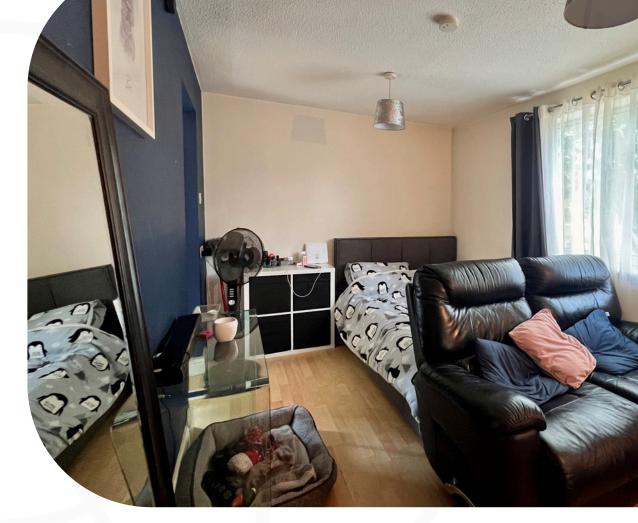

## Welcome home...

This studio apartment is found in Catterick Garrison offering a functional living space that's perfect for someone looking for a lock up and leave.

As you step inside, you'll find the lounge/bedroom area, which is a versatile space designed to cater to both your living and sleeping needs. There's space for a comfy sofa and a bed, with enough room left over for

some storage solutions or a small desk if you work from home.

Adjacent to the main room, the kitchen is a practical area where you can easily prepare meals.

The bathroom makes efficient use of the space. It features a shower, toilet, and a sink with a neat, tiled backsplash.