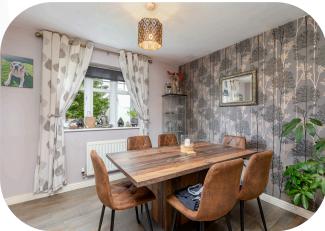

When it's time to prepare a meal, head into the kitchen, located just off the hallway. The kitchen is equipped with ample cabinet space, perfect for storing all your cooking essentials and ingredients. The stylish blue cabinets and modern fixtures create a welcoming atmosphere for cooking. Adjacent to the kitchen, the dining room offers a cosy space to enjoy meals with family and friends.