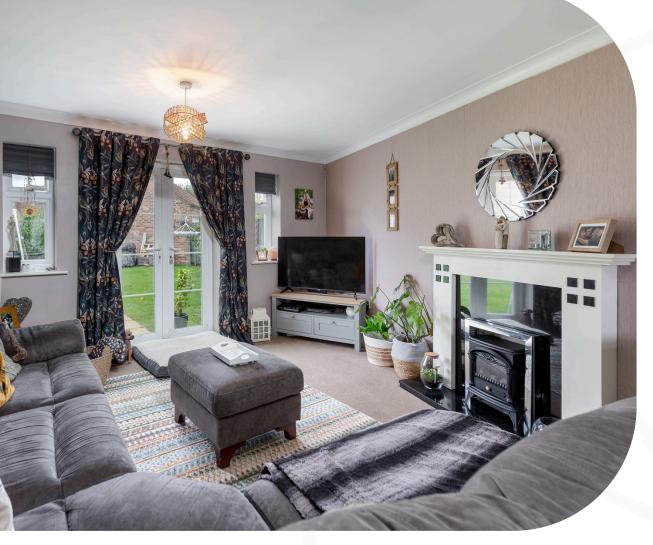

## Living Space...

Enter the living room to your right, where you are welcomed by a bright and spacious area, perfect for accommodating your large couch and favourite armchair, creating a cosy spot to unwind. The room offers views of the front of your house and features double doors that open to the back garden, making it ideal for enjoying both indoor and outdoor spaces during the warmer months.