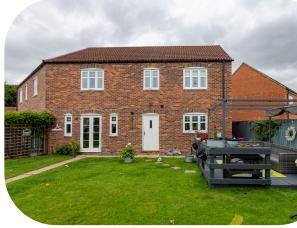

## Living Space...

Enter the living room to your right, where you are welcomed by a bright and spacious area, perfect for accommodating your large couch and favourite armchair, creating a cosy spot to unwind. The room offers views of the front of your house and features double doors that open to the back garden, making it ideal for enjoying both indoor and outdoor spaces during the warmer months.

## Outside space...

Next, take a stroll through your garden, an ideal suntrap for relishing the warmer months. There's ample space for potting and planting, and the convenient door into your garage allows you to lock away your gardening tools at night. Host family BBQs on the decking during summer, confident that children and pets can play freely in the secure garden.