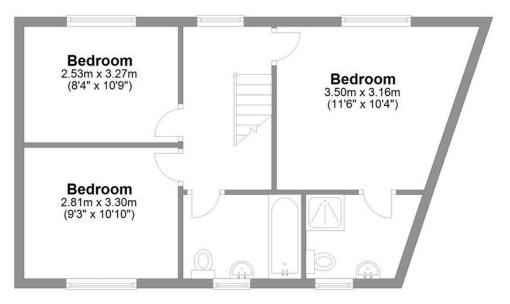

### Time for bed...

Once the night draws in, head upstairs where your choice of three bedrooms await.

The main bedroom is to the right of the landing and has lots of room for your double bed and side tables, the built in wardrobes offer plenty of space for clothes to be hung neatly away too. On mornings take yourself off to the en suite where you can enjoy a shower in peace before heading into the morning rush of the rest of the house.

Your two further bedrooms are to the left of the landing and both would be great for the younger members of the house.

The main bathroom is to the front of the house and in here you'll find your bath, sink and WC.

#### First Floor

Approx. 47.7 sq. metres (513.8 sq. feet)