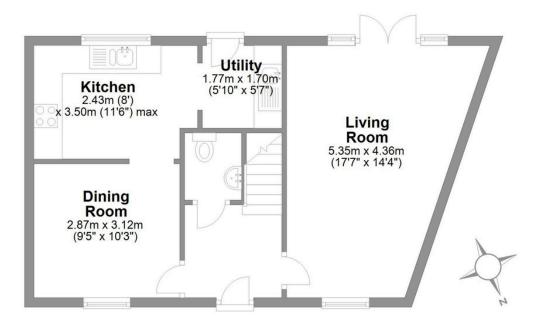

When it's time to prepare a meal, head into the kitchen, located just off the hallway. The kitchen is equipped with ample cabinet space, perfect for storing all your cooking essentials and ingredients. The stylish blue cabinets and modern fixtures create a welcoming atmosphere for cooking. Adjacent to the kitchen, the dining room offers a cosy space to enjoy meals with family and friends.

# Ayr Avenue Colburn

Total area: approx. 95.8 sq. metres (1031.2 sq. feet)

#### **Ground Floor**

Approx. 47.7 sq. metres (513.8 sq. feet)