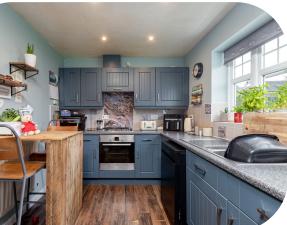

When it's time to prepare a meal, head into the kitchen, located just off the hallway. The kitchen is equipped with ample cabinet space, perfect for storing all your cooking essentials and ingredients. The stylish blue cabinets and modern fixtures create a welcoming atmosphere for cooking. Adjacent to the kitchen, the dining room offers a cosy space to enjoy meals with family and friends.