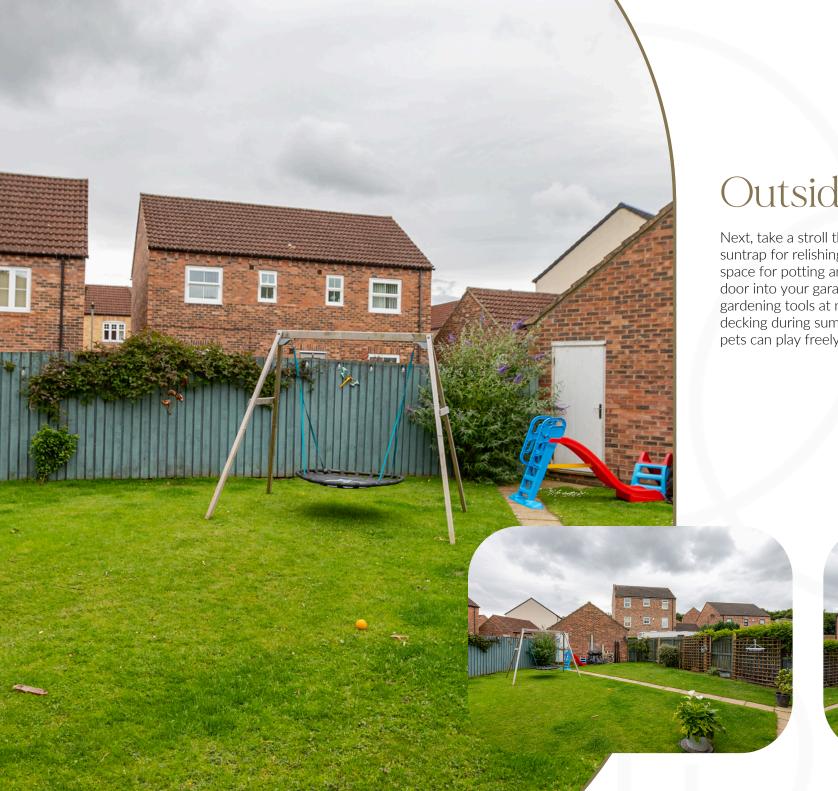

## Outside space...

Next, take a stroll through your garden, an ideal suntrap for relishing the warmer months. There's ample space for potting and planting, and the convenient door into your garage allows you to lock away your gardening tools at night. Host family BBQs on the decking during summer, confident that children and pets can play freely in the secure garden.