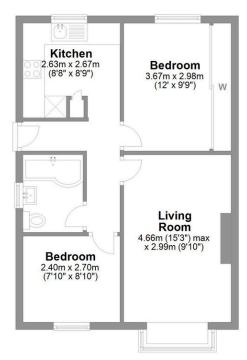

### Welcome home...

As you step into the bright kitchen, to make your morning coffee, the views of your well-maintained garden greet you. The modern grey cabinets, are where style meets functionality. Overlooking the south facing back garden, this kitchen is bathed in natural light, creating a bright and inviting atmosphere. The contemporary design includes plenty of storage making it perfect for both everyday meals. Whether you're preparing breakfast or hosting dinner parties, this kitchen offers a seamless blend of sophistication and practicality.

The living room in this charming property is the heart of the home, exuding warmth and inviting comfort. As you step inside, you're greeted by a stylish fireplace, the room's centrepiece, which promises cosy evenings during the colder months. The room is spacious yet intimate, with striking red tones on the walls creating a lively backdrop for your personal touches and décor.

With two spacious bedrooms, the larger of the two has large, fitted mirror wardrobes, each provides restful retreats, with windows framing pleasant views of the surrounding greenery. Outside, the lush lawn creates an idyllic setting for summer gatherings or peaceful solitary moments. Here, life unfolds with a blend of rustic charm and modern comfort, making every day in this home a delightful experience.

#### Brentwood Leyburn

Total area: approx. 61.1 sq. metres (658.0 sq. feet)