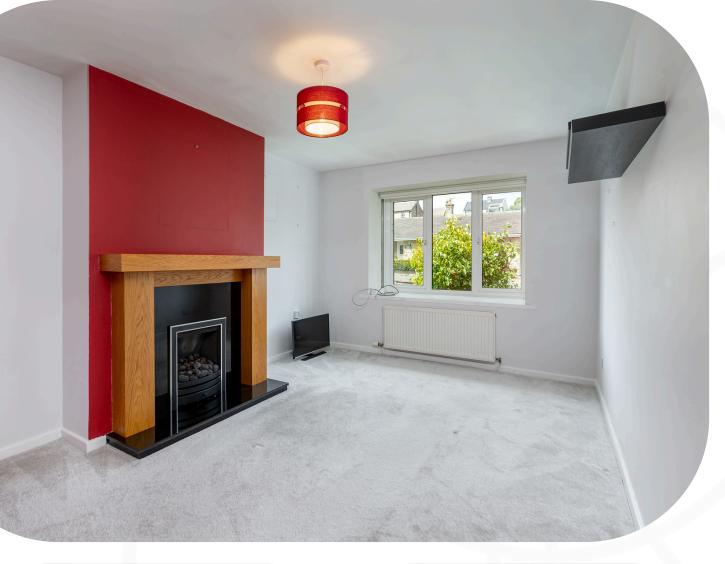

The living room in this charming property is the heart of the home, exuding warmth and inviting comfort. As you step inside, you're greeted by a stylish fireplace, the room's centrepiece, which promises cosy evenings during the colder months. The room is spacious yet intimate, with striking red tones on the walls creating a lively backdrop for your personal touches and décor.