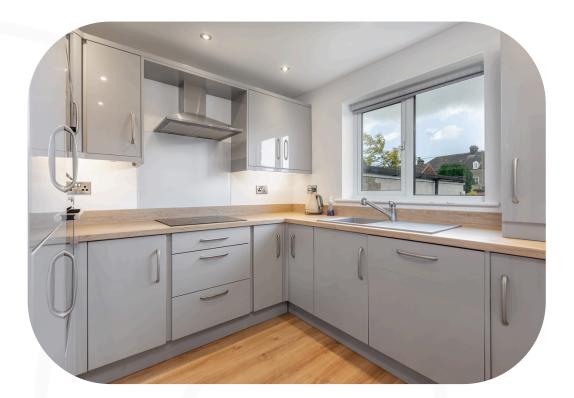

### Welcome home...

As you step into the bright kitchen, to make your morning coffee, the views of your well-maintained garden greet you. The modern grey cabinets, are where style meets functionality. Overlooking the south facing back garden, this kitchen is bathed in natural light, creating a bright and inviting atmosphere. The contemporary design includes plenty of storage making it perfect for both everyday meals. Whether you're preparing breakfast or hosting dinner parties, this kitchen offers a seamless blend of sophistication and practicality.