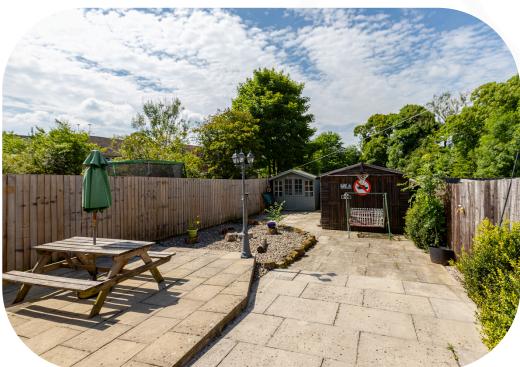

## Breath of fresh air...

Your back garden is a low maintenance haven, with patio leading from the conservatory to the back fence. This space also has a large wooden garage ideal for a smaller car, bikes, home gym or workshop, the options are all yours. To the rear of the garden there is a gate which leads out to the fields behind, ideal for those who have pets starting your walk moments from your home.