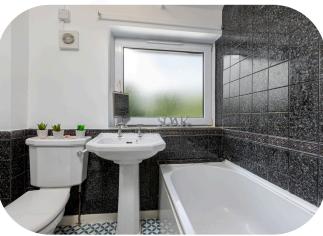

The main bathroom features a bath with an overhead rainfall shower, perfect for long evening soaks or a quick freshen up!