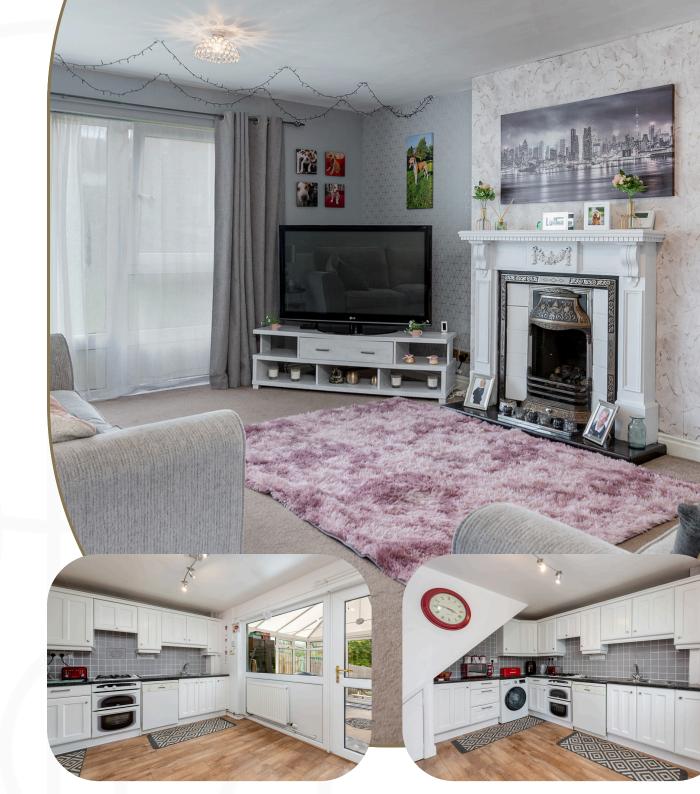

Step inside to a convenient hallway, perfect for kicking off your shoes before entering the living room. The spacious living room easily accommodates two sofas, ideally placed in front of the fireplace.

The kitchen, located at the back of the house, features white cabinets with plenty of space for your ingredients. There's space for your oven, dishwasher, washing machine and fridge/freezer. The kitchen opens out to your large conservatory, an ideal spot for your dining set or a couple of couches.