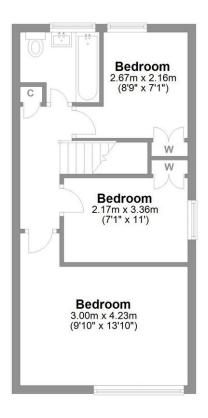

# Head upstairs...

Upstairs, there are three bedrooms. The main bedroom, located at the front of the house, comfortably accommodates a double bed, side tables, and your wardrobes!

The two additional bedrooms are ideal for the rest of the family, offering space for double beds too. Both rooms feature ample cupboard space for storage.

# Albermale Drive Catterick Garrison

Total area: approx. 91.0 sq. metres (979.8 sq. feet)

First Floor

Approx. 38.3 sq. metres (412.5 sq. feet)