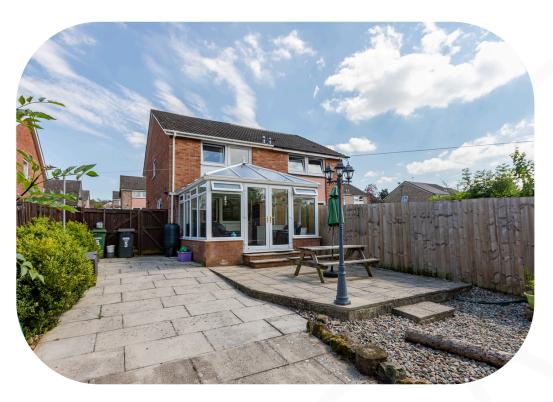

The kitchen, located at the back of the house, features white cabinets with plenty of space for your ingredients. There's space for your oven, dishwasher, washing machine and fridge/freezer. The kitchen opens out to your large conservatory, an ideal spot for your dining set or a couple of couches.

## Breath of fresh air...

Your back garden is a low maintenance haven, with patio leading from the conservatory to the back fence. This space also has a large wooden garage ideal for a smaller car, bikes, home gym or workshop, the options are all yours. To the rear of the garden there is a gate which leads out to the fields behind, ideal for those who have pets starting your walk moments from your home.