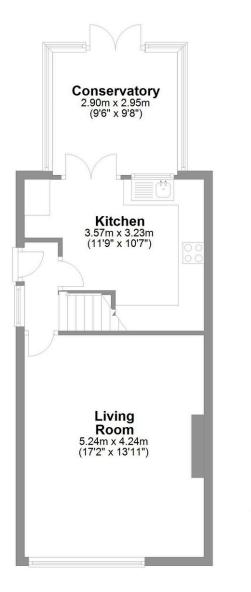

Step inside to a convenient hallway, perfect for kicking off your shoes before entering the living room. The spacious living room easily accommodates two sofas, ideally placed in front of the fireplace.

The kitchen, located at the back of the house, features stylish grey gloss cabinets with plenty of space for your ingredients. It includes an integral oven and gas hob, with room for a washing machine and fridge/freezer. The kitchen opens to the conservatory, an ideal spot for your dining set, offering views of the large back garden where you can watch over children or pets.

Finer Details... Postcode: DL9 4DU Freehold Council Tax Band: B EPC Rating: D Gas Central Heating

Recently updated kitchen

Ground Floor Approx. 46.4 sq. metres (499.8 sq. feet) Albermale Drive Catterick Garrison