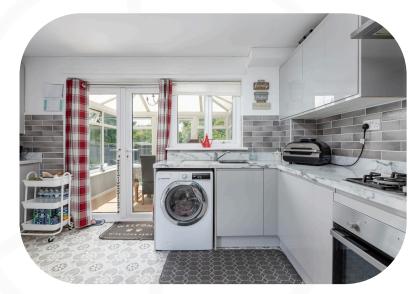

The kitchen, located at the back of the house, features stylish grey gloss cabinets with plenty of space for your ingredients. It includes an integral oven and gas hob, with room for a washing machine and fridge/freezer. The kitchen opens to the conservatory, an ideal spot for your dining set, offering views of the large back garden where you can watch over children or pets.