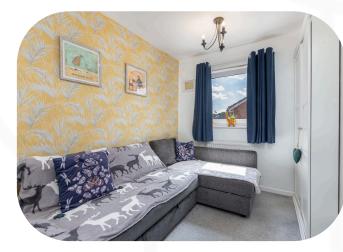

Step inside to a convenient hallway, perfect for kicking off your shoes before entering the living room. The spacious living room easily accommodates two sofas, ideally placed in front of the fireplace.