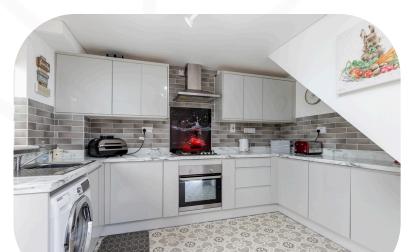

The kitchen, located at the back of the house, features stylish grey gloss cabinets with plenty of space for your ingredients. It includes an integral oven and gas hob, with room for a washing machine and fridge/freezer. The kitchen opens to the conservatory, an ideal spot for your dining set, offering views of the large back garden where you can watch over children or pets.