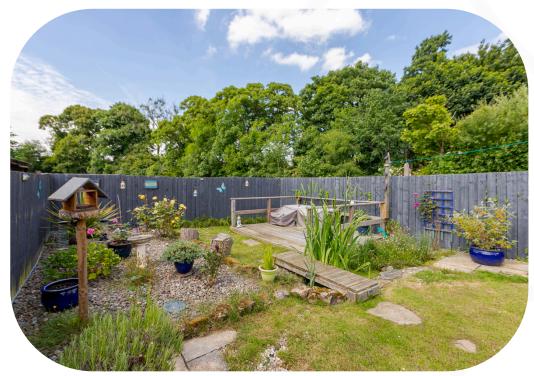

## Step outside...

Your back garden is a delightful outdoor space with multiple features. The patio at the top, leading out from the conservatory, is perfect for outdoor seating and relaxation. A quaint little bridge spans over a pond, adding charm as you move towards the decking area at the bottom, perfect for entertaining or lounging. The garden also includes a lawn and a gravelled side area that is perfect for accommodating a large shed.