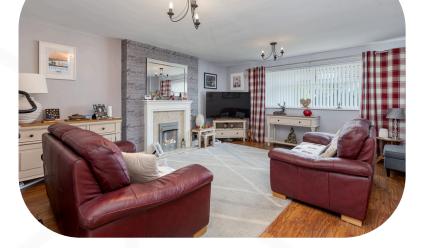

Step inside to a convenient hallway, perfect for kicking off your shoes before entering the living room. The spacious living room easily accommodates two sofas, ideally placed in front of the fireplace.