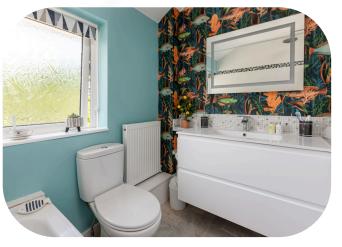

The main bathroom has recently been updated and features a bath with an overhead rainfall shower, as well as a recently added lighted mirror, ideal for getting ready in the mornings.