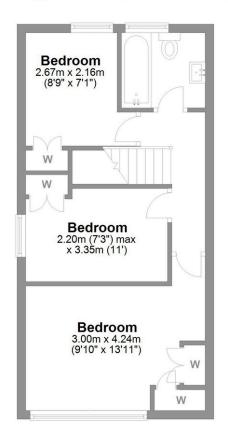

## Time for bed...

Upstairs, there are three bedrooms. The main bedroom, located at the front of the house, comfortably accommodates a double bed, side tables, and a dresser. It features fitted wardrobes, providing ample storage space for neatly hanging clothes.

The two additional bedrooms are both good-sized single rooms but can comfortably accommodate a three-quarter or double bed. One of these bedrooms overlooks the back garden, offering a pleasant view. Both rooms feature ample cupboard space for storage.

Total area: approx. 84.3 sq. metres (907.0 sq. feet)

First Floor Approx. 37.8 sq. metres (407.2 sq. feet)

LOVE PROPERTY.

Whilst every attempt has been made to ensure the accuracy of the floorplans contained here, measurements of doors, windows, rooms and any other items are approximate and no responsibility is taken for any error, omission or mis-statement. This plan is not drawn to scale and is for illustrative purposes only & should be used as such by any prospective purchaser. Created especially for Love Property by Vue3sixty Ltd