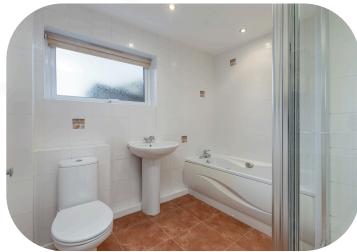

Your bathroom has a built in bath and a separate free standing shower unit offering the best of both.