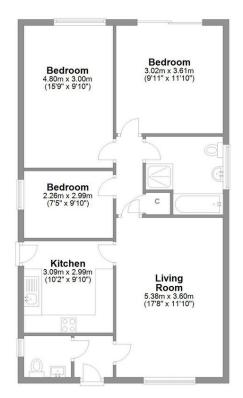

Arrive home and find your large driveway, which leads to a single garage. Park up and head inside, a porchway welcomes you in and to the left of here is a handy WC.

To the right and you're straight into the living room, a large room with lots of space for your settee and armchair. You could also place a dining set in here too, should you want a formal area to enjoy evening meals around.

Just off the living room is your kitchen, a neutral design with modern cabinets. An integral oven and hob can be found in here, as well as space for a washing machine. The kitchen has a door straight onto the driveway too, handy when you're bringing the shopping in!

### Bedrooms...

To the back of the living room a door opens onto a separate hallway, where your three bedrooms and bathroom branch from. You have two larger double rooms, both with beautiful views across the back garden and fields beyond and a smaller double or large single.

Your bathroom has a built in bath and a separate free standing shower unit offering the best of both.

# Springfield Skeeby

Approx. 92.3 sq. metres (993.0 sq. feet)