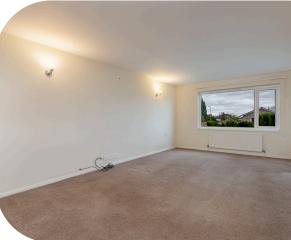

Arrive home and find your large driveway, which leads to a single garage. Park up and head inside, a porchway welcomes you in and to the left of here is a handy WC.

To the right and you're straight into the living room, a large room with lots of space for your settee and armchair. You could also place a dining set in here too, should you want a formal area to enjoy evening meals around.