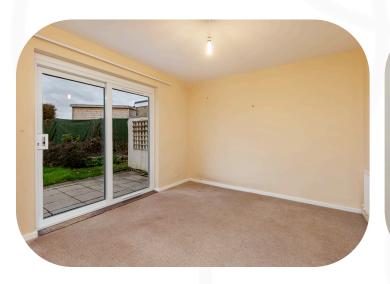

Just off the living room is your kitchen, a neutral design with modern cabinets. An integral oven and hob can be found in here, as well as space for a washing machine. The kitchen has a door straight onto the driveway too, handy when you're bringing the shopping in!

# Outside space...

A pair of double doors opens from one of your bedrooms onto the serene back garden patio. This outdoor space is truly a sanctuary, boasting a patio area and a lush lawn extending beyond. What truly sets this garden apart is its breathtaking views; expansive fields spread out across the countryside, ensuring your privacy with no prying eyes nearby.