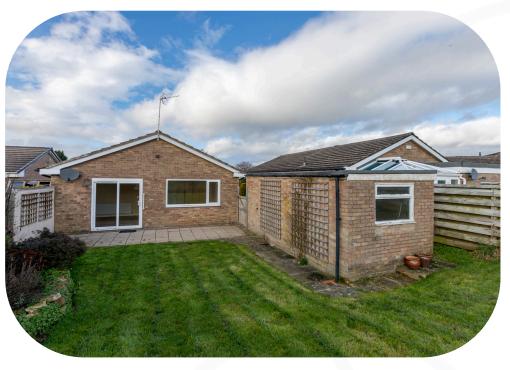

Arrive home and find your large driveway, which leads to a single garage. Park up and head inside, a porchway welcomes you in and to the left of here is a handy WC.

To the right and you're straight into the living room, a large room with lots of space for your settee and armchair. You could also place a dining set in here too, should you want a formal area to enjoy evening meals around.

# Outside space...

A pair of double doors opens from one of your bedrooms onto the serene back garden patio. This outdoor space is truly a sanctuary, boasting a patio area and a lush lawn extending beyond. What truly sets this garden apart is its breathtaking views; expansive fields spread out across the countryside, ensuring your privacy with no prying eyes nearby.