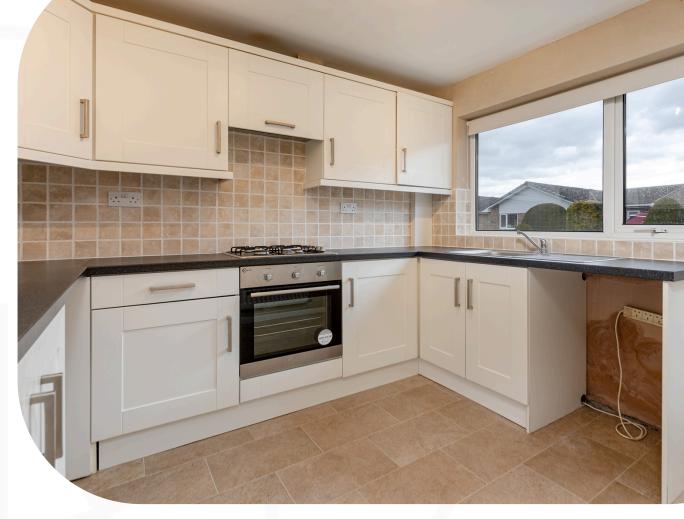

Just off the living room is your kitchen, a neutral design with modern cabinets. An integral oven and hob can be found in here, as well as space for a washing machine. The kitchen has a door straight onto the driveway too, handy when you're bringing the shopping in!