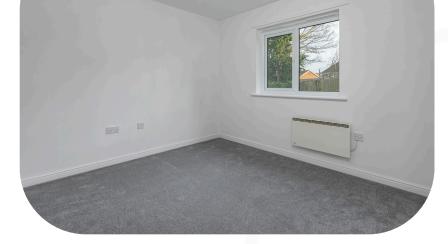

## Explore further...

Now to the bedrooms, back down the hallway to the end where you have choice of two rooms. The main bedroom is off to the left- this double room offers space for your double bed, side tables and wardrobes. The second room is a large single and in here you'll find room for your bed, wardrobes, and a side table, great for the youngest in the household, or as a guest room.