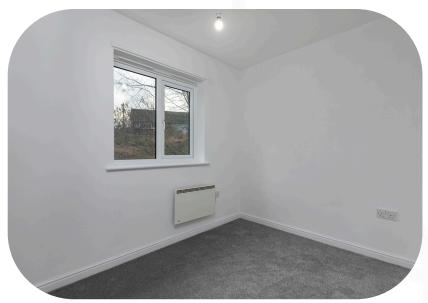

## Explore further...

Now to the bedrooms, back down the hallway to the end where you have choice of two rooms. The main bedroom is off to the left- this double room offers space for your double bed, side tables and wardrobes. The second room is a large single and in here you'll find room for your bed, wardrobes, and a side table, great for the youngest in the household, or as a guest room.