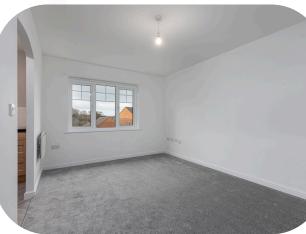

## Explore further...

Now to the bedrooms, back down the hallway to the end where you have choice of two rooms. The main bedroom is off to the left- this double room offers space for your double bed, side tables and wardrobes. The second room is a large single and in here you'll find room for your bed, wardrobes, and a side table, great for the youngest in the household, or as a guest room.