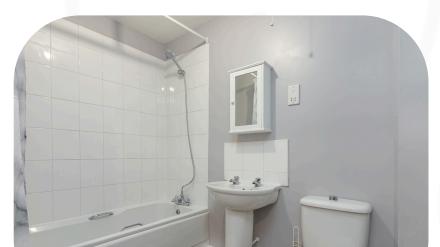

Your bathroom features a built-in bath with an overhead shower, offering you the best of both worlds.