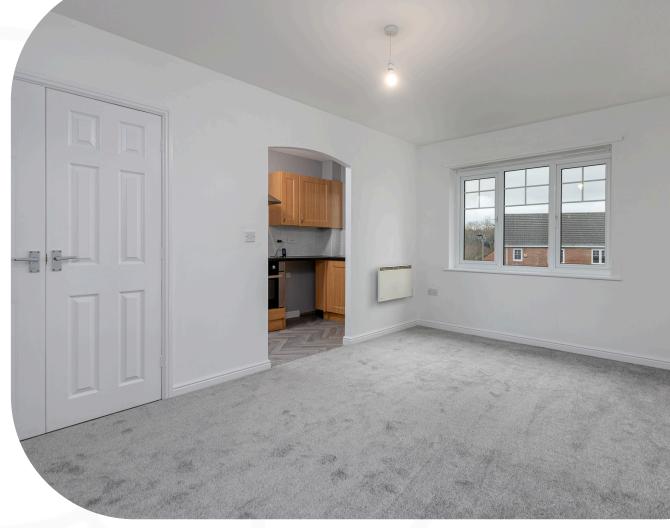

Arrive home and park up in your allocated space before heading inside. A set of stairs take you up to your front door, inside a large hallway leads you to each room. Straight ahead and you're into the living room where you'll find ample space for your large sofa, ideal for enjoying cosy nights in. There's also space for you to place a small dining table in here too if you wish.

Your kitchen is just off the living room and inside find wood style cabinets, an integrated oven and hob plus space for your washing machine. The kitchen is open to the living room, so perfect if you have guests around, you can keep the conversation going whilst preparing the tea!