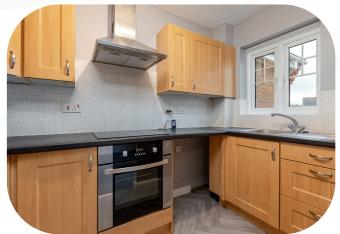

Your kitchen is just off the living room and inside find wood style cabinets, an integrated oven and hob plus space for your washing machine. The kitchen is open to the living room, so perfect if you have guests around, you can keep the conversation going whilst preparing the tea!