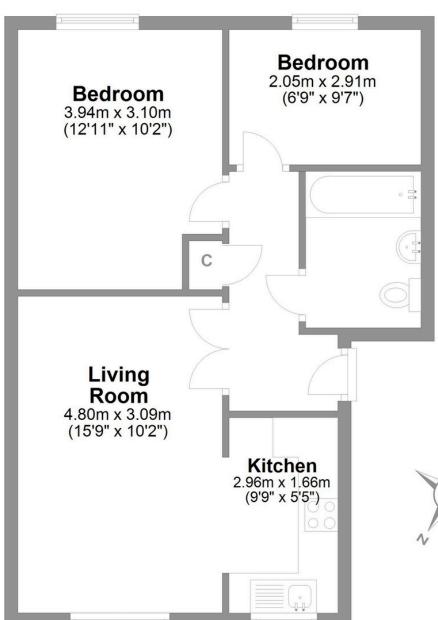

# Kingfisher Drive Catterick Garrison

Total area: approx. 48.6 sq. metres (522.6 sq. feet)

### LOVE PROPERTY.

Whilst every attempt has been made to ensure the accuracy of the floorplans contained here, measurements of doors, windows, rooms and any other items are approximate and no responsibility is taken for any error, omission or mis-statement. This plan is not drawn to scale and is for illustrative purposes only & should be used as such by any prospective purchaser.