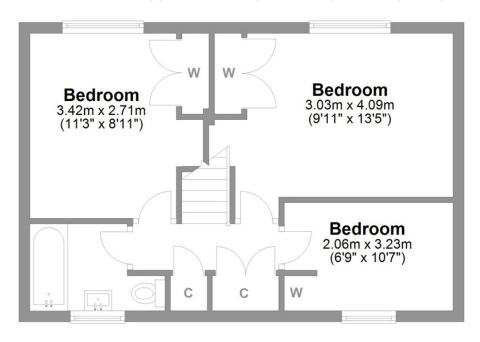

## Explore Further

Upstairs there's three good sized bedrooms, two doubled with built in wardrobes and a third larger single, again with a built in wardrobe. On the landing find further storage space for all of your bits and bobs, saving you going up to the loft every time you need a suitcase out.

The bathroom completes this floor, and in here there's a built in bath with an overhead shower, so you can enjoy the best of both worlds.

Your back garden is a haven of possibility, with a lawn area for pets or children to play on and space to place your outdoor furnishings, it's the ideal area to catch the sunshine on lovely summer days.

#### Warwick Close Catterick Garrison

Total area: approx. 84.3 sq. metres (907.0 sq. feet)

First Floor
Approx. 40.9 sq. metres (439.8 sq. feet)