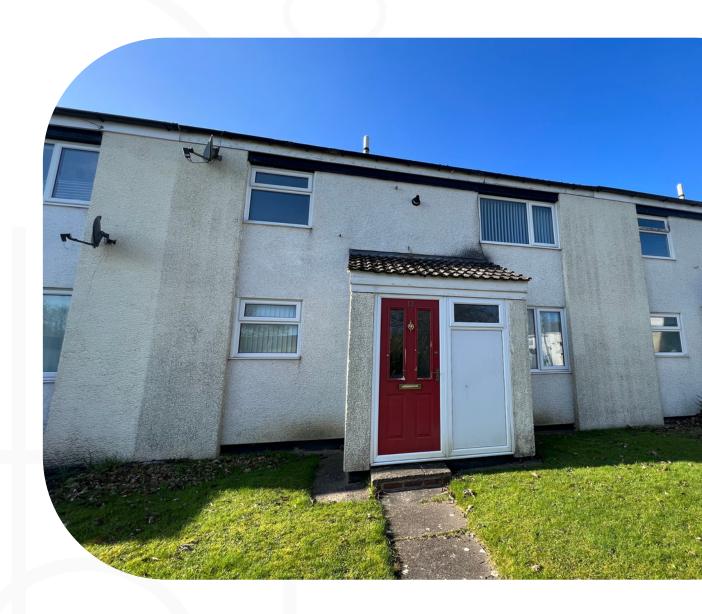

### Warwick Close

This three bedroom, mid-terrace house is found on the Leadmills estate in Catterick Garrison, where you're close by to local shops, schools and more.

With allocated parking you can rest assure that there's always a place to park up your vehicle on an evening. Once inside the house find a useful WC to the right and plenty of storage space in front were coats, shoes and more can be stored away.