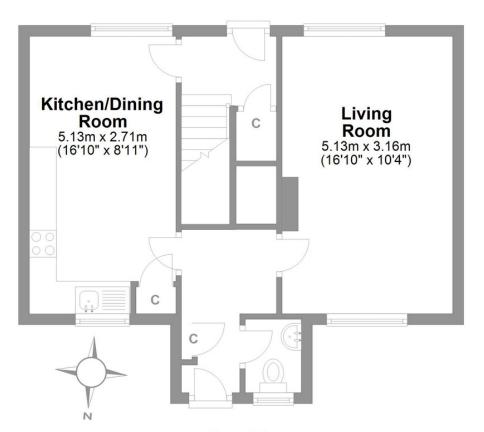

Find the living room to the right of the house where there's space for your large corner sofa. In here you have windows out to the front and back of the house allowing natural light to flow through giving the room an airy feel.

Your kitchen/diner is to the left of the house and in here you have ample space to rustle up a storm on an evening, then sit down around the dining table to delve into your meal.

#### Warwick Close Catterick Garrison

Total area: approx. 84.3 sq. metres (907.0 sq. feet)

First Floor
Approx. 40.9 sq. metres (439.8 sq. feet)

#### Ground Floor

Approx. 43.4 sq. metres (467.2 sq. feet)