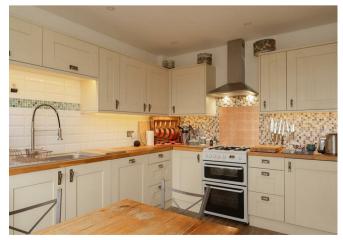

The rooms are spacious throughout the property. On the ground floor the kitchen dining room looks out to the front of the house, towards the open fields. There is plenty of space for a table and chairs so you can enjoy the views. The lounge spans the whole width of the house and has a cosy log burner in situ, great for those winter evenings.