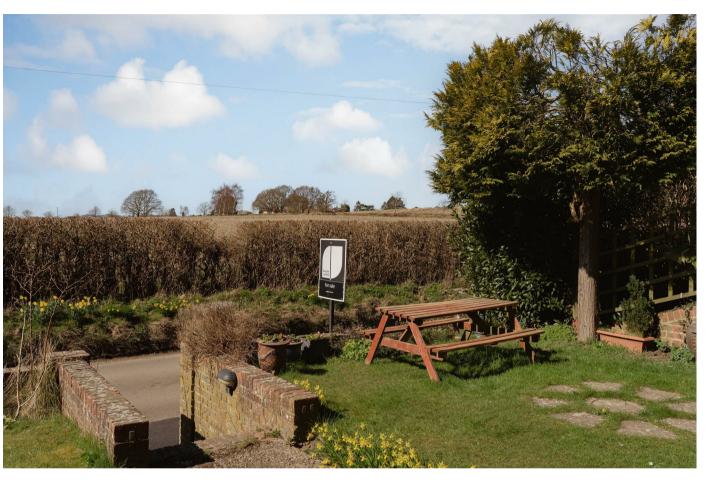

Outside, there is a rear garden with access to the garage and an allocated parking space to the rear. The front garden is raised above street level and is the perfect spot to sit and enjoy the sunsets whilst looking out to the fields beyond.

## Need to know

- Located on the edge of Reigate town centre, enjoying open views over farmland and countryside
- Spacious accommodation with four good size bedrooms laid out over two floors
- Stunning West facing views from the front garden, perfect to watch the sunset
- Kitchen dining room to the front of the property
- Large lounge with built in log burner
- Family bathroom, en suite shower room and useful downstairs cloakroom
- Garage to the rear as well as one allocated parking spaces