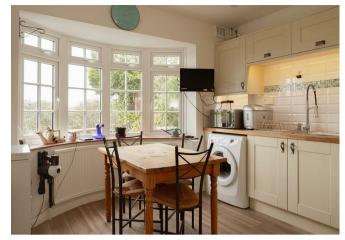

The rooms are spacious throughout the property. On the ground floor the kitchen dining room looks out to the front of the house, towards the open fields. There is plenty of space for a table and chairs so you can enjoy the views. The lounge spans the whole width of the house and has a cosy log burner in situ, great for those winter evenings.