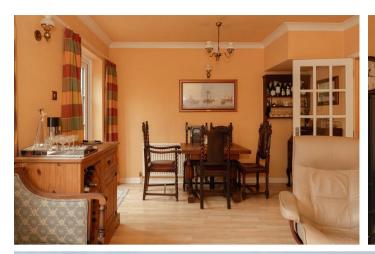

The rooms are spacious throughout the property. On the ground floor the kitchen dining room looks out to the front of the house, towards the open fields. There is plenty of space for a table and chairs so you can enjoy the views. The lounge spans the whole width of the house and has a cosy log burner in situ, great for those winter evenings.