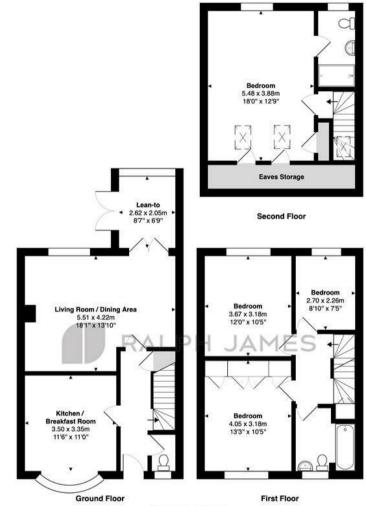

## Interested?

reigate@ralphjames.co.uk 01737 333677 1

ralphjames.co.uk

Clayhall Lane, Reigate

Total Area: 128.7 m<sup>2</sup> ... 1385 ft<sup>2</sup> FOR ILLUSTRATIVE PURPOSES ONLY.

Whilst every attempt has been made to ensure the accuracy of the floor plan shown, all measurements, positioning, futures, features, fittings and any other data shown are an approximate interpretation for illustrative purposes only and are not to scale.

No responsibility is taken for any error, omission, miss-statement or use of data shown.

The above statement applies to both 'Still Moving London LTD' and the Company or individual displaying this floor plan.

Unauthorised reproduction prohibited.

Å® Still Moving London LTD (www.stillmoving.london)