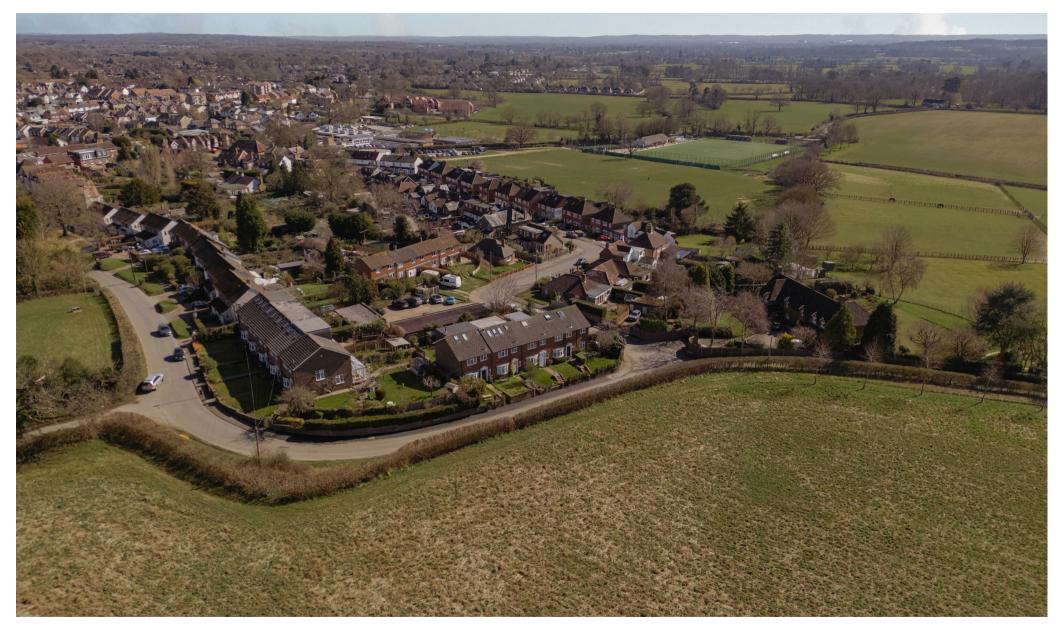

Clayhall Lane, Reigate £575,000

Tucked away on the edge of Reigate, this four bedroom home enjoys superb views over open farmland and beyond

This end terrace home offers the best of both worlds, conveniently placed just a short distance from the town centre with the most stunning countryside views!

## Need to know

- Located on the edge of Reigate town centre, enjoying open views over farmland and countryside
- Spacious accommodation with four good size bedrooms laid out over two floors
- Stunning West facing views from the front garden, perfect to watch the sunset
- Kitchen dining room to the front of the property
- Large lounge with built in log burner
- Family bathroom, en suite shower room and useful downstairs cloakroom
- Garage to the rear as well as one allocated parking spaces