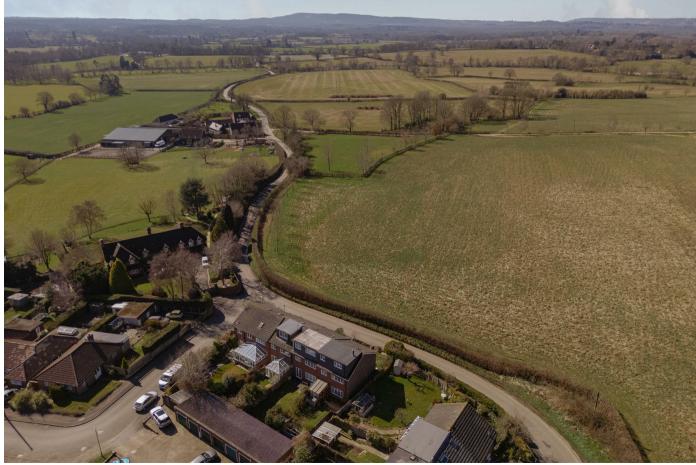

Clayhall Lane, Reigate £575,000

Tucked away on the edge of Reigate, this four bedroom home enjoys superb views over open farmland and beyond

This end terrace home offers the best of both worlds, conveniently placed just a short distance from the town centre with the most stunning countryside views!

## Need to know

- Located on the edge of Reigate town centre, enjoying open views over farmland and countryside
- Spacious accommodation with four good size bedrooms laid out over two floors
- Stunning West facing views from the front garden, perfect to watch the sunset
- Kitchen dining room to the front of the property
- Large lounge with built in log burner
- Family bathroom, en suite shower room and useful downstairs cloakroom
- Garage to the rear as well as one allocated parking spaces