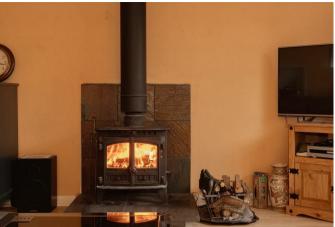

The rooms are spacious throughout the property. On the ground floor the kitchen dining room looks out to the front of the house, towards the open fields. There is plenty of space for a table and chairs so you can enjoy the views. The lounge spans the whole width of the house and has a cosy log burner in situ, great for those winter evenings.

## Need to know

- Located on the edge of Reigate town centre, enjoying open views over farmland and countryside
- Spacious accommodation with four good size bedrooms laid out over two floors
- Stunning West facing views from the front garden, perfect to watch the sunset
- Kitchen dining room to the front of the property
- Large lounge with built in log burner
- Family bathroom, en suite shower room and useful downstairs cloakroom
- Garage to the rear as well as one allocated parking spaces