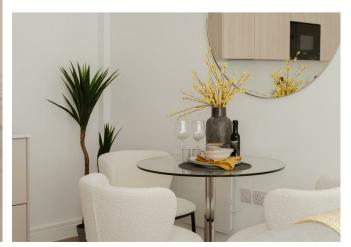

Accessed via it's own private door, you step straight into the inviting, open plan living space. The space is bright and airy with a neutral, modern colour palette, high quality Amtico flooring and a German Hacker kitchen. The kitchen area is fully integrated with Bosch appliances including oven, induction hob and dishwasher. There is a separate utility cupboard which houses the washing machine and keeps it out of the living space.

The bathroom has been stylishly designed with Terrazo tiling and black matt finish Crosswater taps and shower fittings. There are vanity basins and black framed mirrors which complement the overall finish.