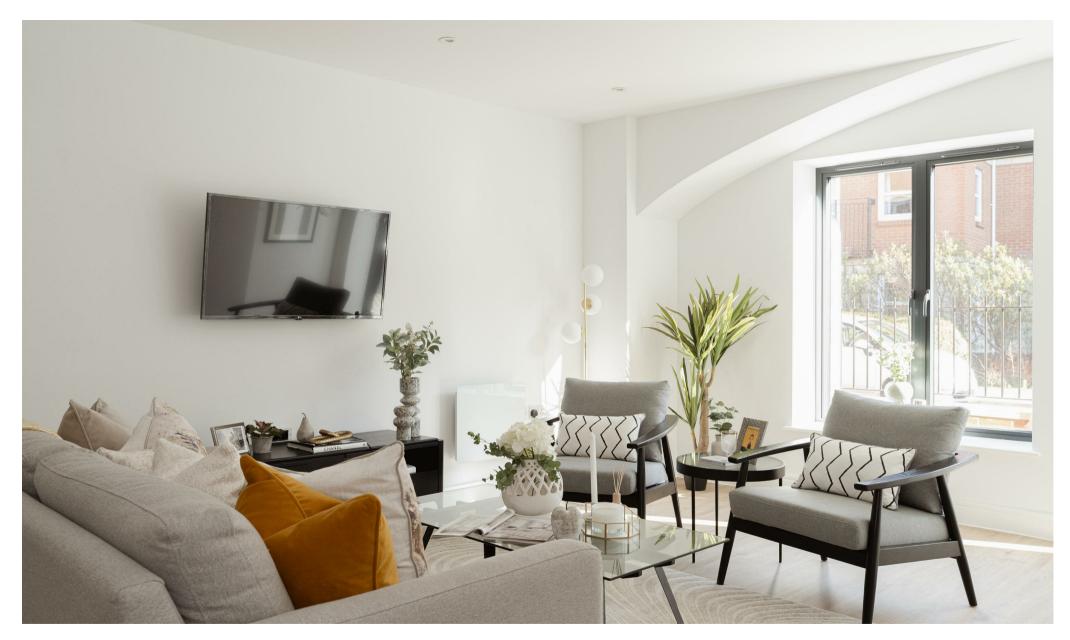

Accessed via it's own private door, you step straight into the inviting, open plan living space. The space is bright and airy with a neutral, modern colour palette, high quality Amtico flooring and a German Hacker kitchen. The kitchen area is fully integrated with Bosch appliances including oven, induction hob and dishwasher. There is a separate utility cupboard which houses the washing machine and keeps it out of the living space.

The apartment has it's own personal outdoor space and this property comes with private parking, which is a real luxury in such a central location!