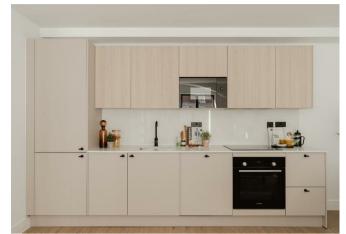

Accessed via it's own private door, you step straight into the inviting, open plan living space. The space is bright and airy with a neutral, modern colour palette, high quality Amtico flooring and a German Hacker kitchen. The kitchen area is fully integrated with Bosch appliances including oven, induction hob and dishwasher. There is a separate utility cupboard which houses the washing machine and keeps it out of the living space.