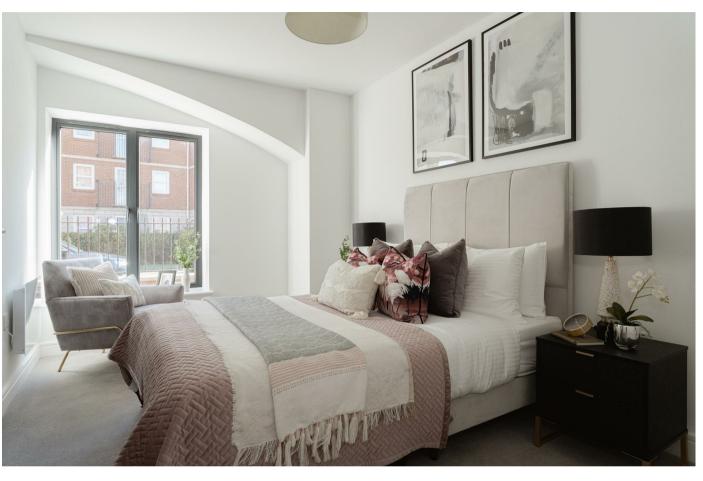

Accessed via it's own private door, you step straight into the inviting, open plan living space. The space is bright and airy with a neutral, modern colour palette, high quality Amtico flooring and a German Hacker kitchen. The kitchen area is fully integrated with Bosch appliances including oven, induction hob and dishwasher. There is a separate utility cupboard which houses the washing machine and keeps it out of the living space.