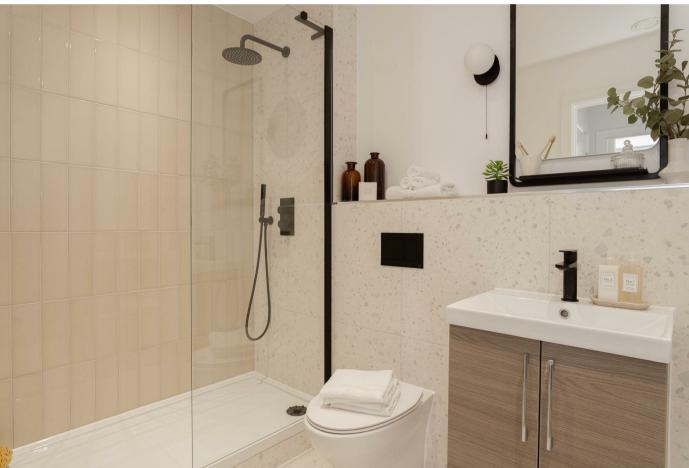

The bathroom has been stylishly designed with Terrazo tiling and black matt finish Crosswater taps and shower fittings. There are vanity basins and black framed mirrors which complement the overall finish.