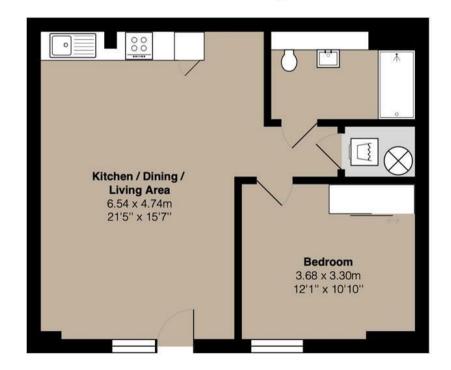

## Interested?

reigate@ralphjames.co.uk 01737 333677 1

ralphjames.co.uk

**Parking Available** 

**Ground Floor** 

Total Area: 52.1 m<sup>2</sup> ... 560 ft<sup>2</sup>