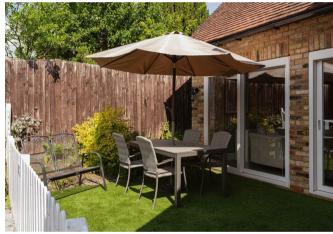

Extending to approximately 1,200 sq ft, the property boasts a generous and well-proportioned layout with a contemporary finish throughout. The bright and airy living space includes a large open-plan living, kitchen and dining area, perfect for entertaining and there are two sets of patio doors leading out to the south- west facing, courtyard style garden.

All three bedrooms are well-sized, with flexible options for a home office and the property benefits from two stylish bathrooms, including an en-suite to the principal bedroom.

Outside, the property enjoys the security and peace of mind of a gated entrance, along with two allocated parking spaces and a delightful private garden space to enjoy the sunshine.