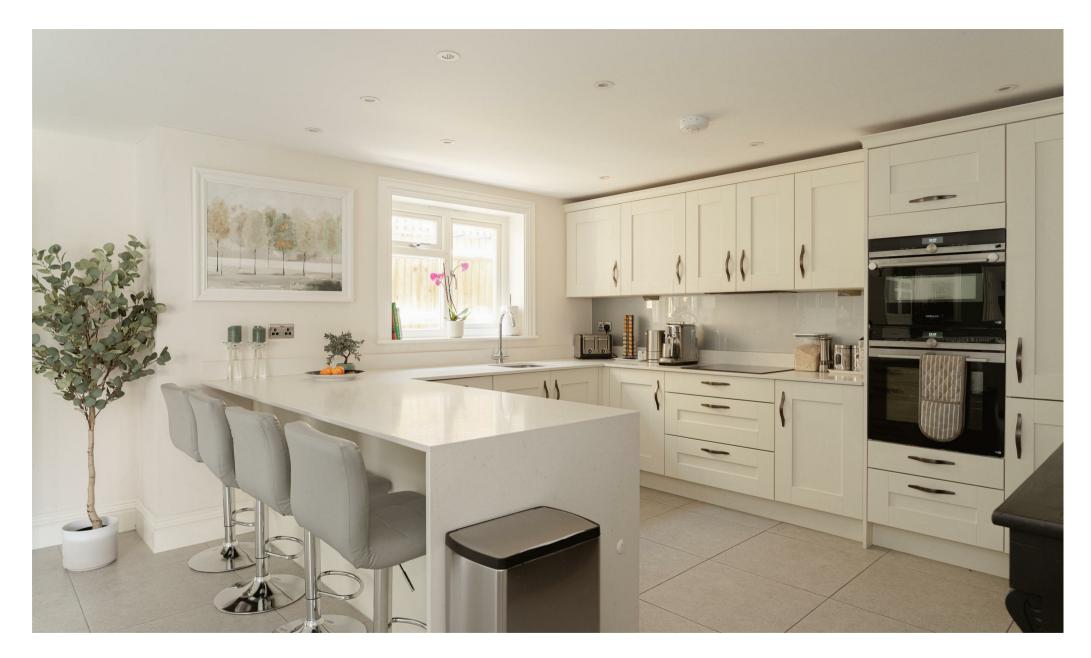

Extending to approximately 1,200 sq ft, the property boasts a generous and well-proportioned layout with a contemporary finish throughout. The bright and airy living space includes a large open-plan living, kitchen and dining area, perfect for entertaining and there are two sets of patio doors leading out to the south- west facing, courtyard style garden.

## Need to know

- Three double bedroom ground floor maisonette
- Quiet, gated development, set back from the road, walking distance to the High Street, including M & S and a wide selection of cafes and shops.
- Large open plan living space with two sets of patio doors to the courtyard garden
- Main bedroom with en suite shower room and separate family bathroom
- Two allocated parking spaces
- Newly converted in 2022 with the remainder of the new build warranty
- · Long lease with 995 years remaining
- Ground rent £100 pa, Service charge £0
- A short stroll to Reigate Heath and the excellent Black Horse pub