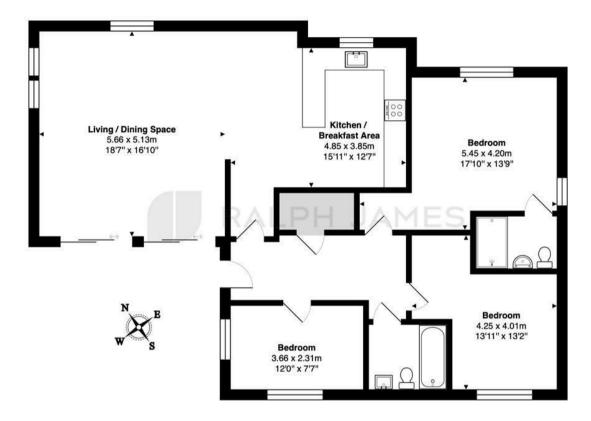

## Interested?

reigate@ralphjames.co.uk 01737 333677

ralphjames.co.uk

West Street, Reigate

Total Area: 111.5 m<sup>2</sup> ... 1200 ft<sup>2</sup> FOR ILLUSTRATIVE PURPOSES ONLY.

Whilst every attempt has been made to ensure the accuracy of the floor plan shown, all measurements, positioning, fixtures, features, fittings and any other data shown are an approximate interpretation for illustrative purposes only and are not to scale.