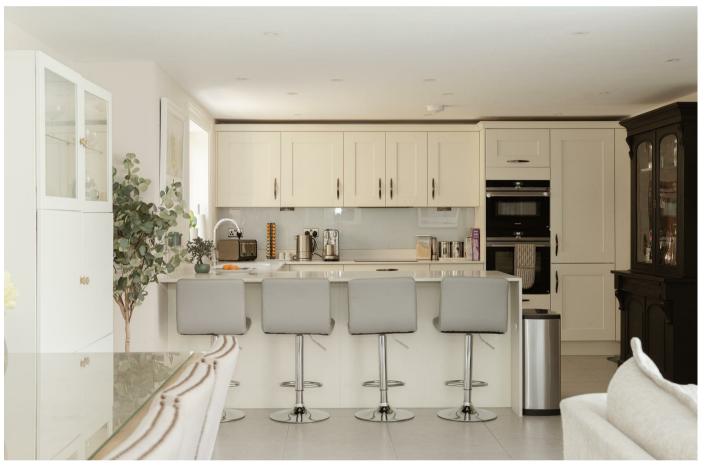

Extending to approximately 1,200 sq ft, the property boasts a generous and well-proportioned layout with a contemporary finish throughout. The bright and airy living space includes a large open-plan living, kitchen and dining area, perfect for entertaining and there are two sets of patio doors leading out to the south- west facing, courtyard style garden.

## Need to know

- Three double bedroom ground floor maisonette
- Quiet, gated development, set back from the road, walking distance to the High Street, including M & S and a wide selection of cafes and shops.
- Large open plan living space with two sets of patio doors to the courtyard garden
- Main bedroom with en suite shower room and separate family bathroom
- Two allocated parking spaces
- Newly converted in 2022 with the remainder of the new build warranty
- · Long lease with 995 years remaining
- Ground rent £100 pa, Service charge £0
- A short stroll to Reigate Heath and the excellent Black Horse pub