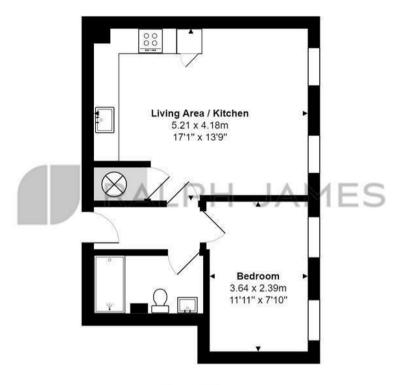

#### **Ground Floor**

Bell Street, Reigate Total Area: 38.3 m<sup>2</sup> ... 412 ft<sup>2</sup> FOR ILLUSTRATIVE PURPOSES ONLY.

Whilst every attempt has been made to ensure the accuracy of the floor plan shown, all measurements, positioning, fixtures, features, fittings and any other data shown are an approximate interpretation for illustrative purposes only and are not to scale.

No responsibility is taken for any error, omission, miss-statement or use of data shown.

The above statement applies to both 'Still Moving London LTD' and the Company or individual displaying this floor plan.