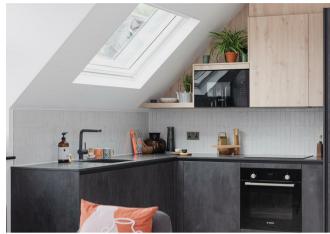

Located on the ground floor, the expense has not been spared it this flat's finish. The ultra-modern internal design includes openplan kitchen/living areas and neutral décor throughout. The bespoke kitchen feature super-matte Graphite slab doors with contrasting pale wood-effect wall-mounted units, combined with a Raven Quartz worktop in matte Caesarstone resulting in a premium finish. The room is flooded with natural light from the large Skylight and glazed door which leads to the outside space.