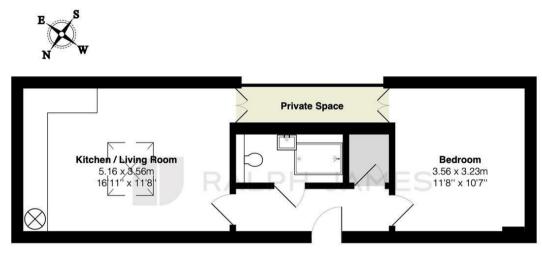

## **Ground Floor**

Chalk Hills House, 75 Bell Street, Reigate

Total Area: 40.6 m<sup>2</sup> ... 438 ft<sup>2</sup>

FOR ILLUSTRATIVE PURPOSES ONLY.

Whilst every attempt has been made to ensure the accuracy of the floor plan shown, all measurements, positioning, fixtures, features, fittings and any other data shown are an approximate interpretation for illustrative purposes only and are not to scale.