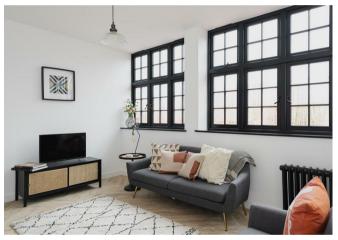

The bedroom is a great size with wall space for your furniture. Between the bedroom and the kitchen, you will find the uniquely secluded courtyard, walled to encapsulate the sunlight and privacy throughout the day.