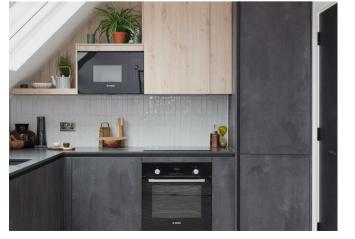

Located on the ground floor, the expense has not been spared it this flat's finish. The ultra-modern internal design includes openplan kitchen/living areas and neutral décor throughout. The bespoke kitchen feature super-matte Graphite slab doors with contrasting pale wood-effect wall-mounted units, combined with a Raven Quartz worktop in matte Caesarstone resulting in a premium finish. The room is flooded with natural light from the large Skylight and glazed door which leads to the outside space.