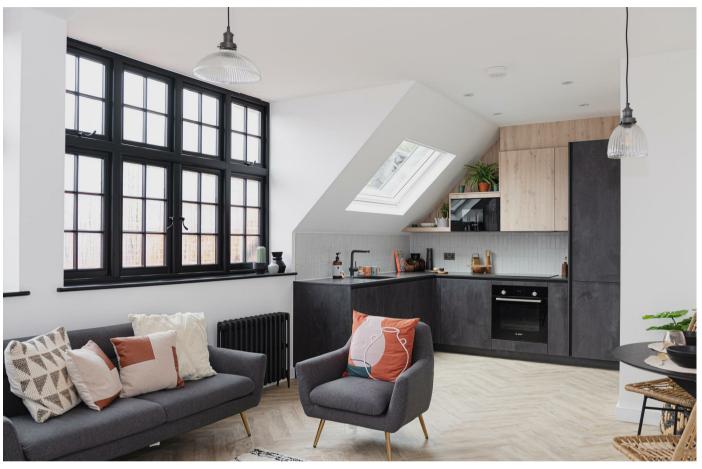

Located on the ground floor, the expense has not been spared it this flat's finish. The ultra-modern internal design includes openplan kitchen/living areas and neutral décor throughout. The bespoke kitchen feature super-matte Graphite slab doors with contrasting pale wood-effect wall-mounted units, combined with a Raven Quartz worktop in matte Caesarstone resulting in a premium finish. The room is flooded with natural light from the large Skylight and glazed door which leads to the outside space.