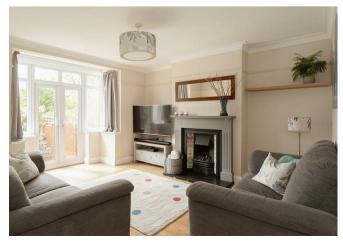

Internally the house is light and bright throughout with spacious and airy rooms, high ceilings and character features including original doors, picture rails and fireplaces. The neutral palette of colours makes this home inviting and easy to move straight into and there is further potential to extend on such a good size plot. (subject to planning)

## Need to know

- · Semi detached 1930's family home
- Three spacious, double bedrooms, two of which have built in wardrobes
- Modern upstairs bathroom and downstairs cloakroom
- Two reception rooms with feature fireplaces
- Garage and driveway
- Stunning, south westerly rear garden with mature trees and plants, measuring approximately 160 ft
- Quiet cul de sac location, close to shops, schools, Reigate town centre and Priory Park
- Popular, quiet, residential cul de sac
- Potential to extend (subject to planning)