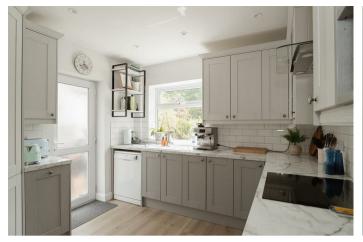

There is a modern family bathroom and a useful downstairs cloakroom. The kitchen has recently been updated with pale grey, shaker style units and complimentary metro style tiling.

The garden is a pure delight, approximately 160 ft long, the lawn stretches out in front of you with a patio area placed to catch the last of the afternoon and evening sunshine. There are a variety of fruit trees to the rear and plenty of space for the family to enjoy.