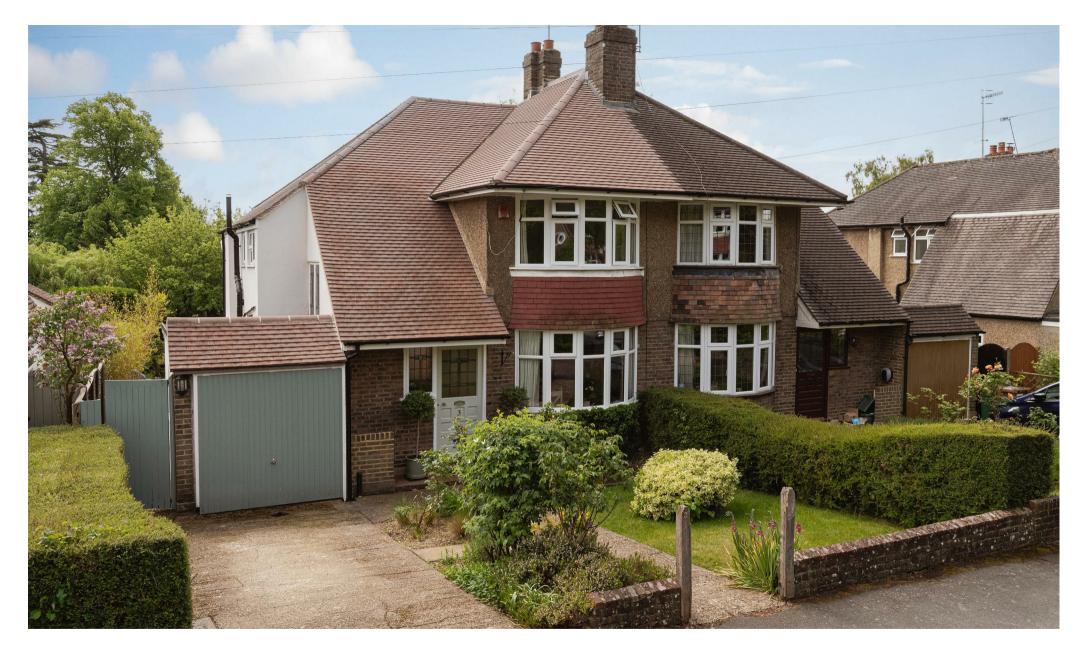

Broadhurst Gardens, Reigate

Guide Price £775,000

Relax and enjoy the peace and quiet in the sunshine found in this stunning garden, this spacious home is perfect for any growing family.

This gorgeous 1930's family home is located in a peaceful cul de sac, just South of Reigate town centre but still within walking distance. The property has a driveway and garage as well as a beautiful South Westerly facing garden, which is a real sun trap.

## Need to know

- · Semi detached 1930's family home
- Three spacious, double bedrooms, two of which have built in wardrobes
- Modern upstairs bathroom and downstairs cloakroom
- Two reception rooms with feature fireplaces
- Garage and driveway
- Stunning, south westerly rear garden with mature trees and plants, measuring approximately 160 ft
- Quiet cul de sac location, close to shops, schools, Reigate town centre and Priory Park
- Popular, quiet, residential cul de sac
- Potential to extend (subject to planning)