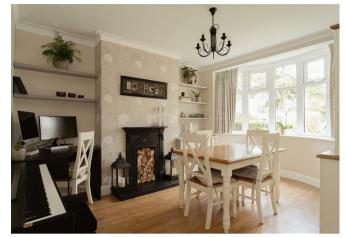

Internally the house is light and bright throughout with spacious and airy rooms, high ceilings and character features including original doors, picture rails and fireplaces. The neutral palette of colours makes this home inviting and easy to move straight into and there is further potential to extend on such a good size plot. (subject to planning)

There is a modern family bathroom and a useful downstairs cloakroom. The kitchen has recently been updated with pale grey, shaker style units and complimentary metro style tiling.

The garden is a pure delight, approximately 160 ft long, the lawn stretches out in front of you with a patio area placed to catch the last of the afternoon and evening sunshine. There are a variety of fruit trees to the rear and plenty of space for the family to enjoy.