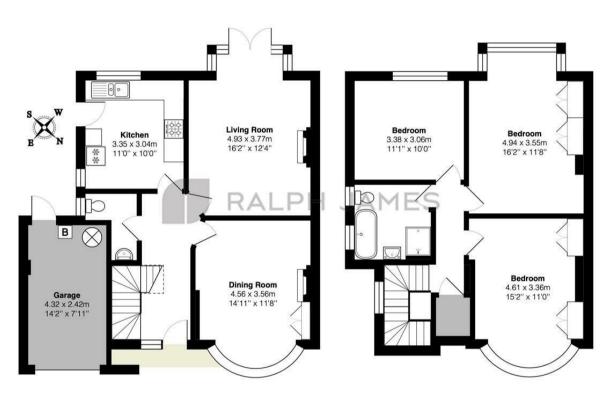

## Need to know

- · Semi detached 1930's family home
- Three spacious, double bedrooms, two of which have built in wardrobes
- Modern upstairs bathroom and downstairs cloakroom
- Two reception rooms with feature fireplaces
- Garage and driveway
- Stunning, south westerly rear garden with mature trees and plants, measuring approximately 160 ft
- Quiet cul de sac location, close to shops, schools, Reigate town centre and Priory Park
- Popular, quiet, residential cul de sac
- Potential to extend (subject to planning)

## Interested?

reigate@ralphjames.co.uk 01737 333677

ralphjames.co.uk

Broadhurst Gardens, Reigate
Total Area: 125.5 m<sup>2</sup> ... 1350 ft<sup>2</sup>
FOR ILLUSTRATIVE PURPOSES ONLY.

Whilst every attempt has been made to ensure the accuracy of the floor plan shown, all measurements, positioning, fixtures, features, fittings and any other data shown are an approximate interpretation for illustrative purposes only and are not to scale.