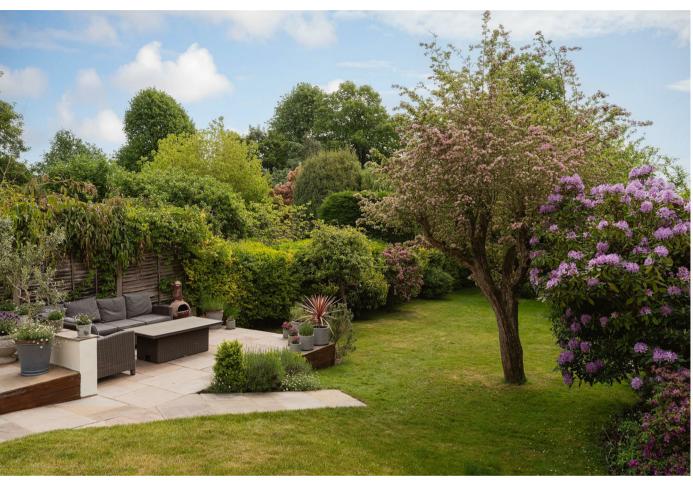

There is a modern family bathroom and a useful downstairs cloakroom. The kitchen has recently been updated with pale grey, shaker style units and complimentary metro style tiling.

The garden is a pure delight, approximately 160 ft long, the lawn stretches out in front of you with a patio area placed to catch the last of the afternoon and evening sunshine. There are a variety of fruit trees to the rear and plenty of space for the family to enjoy.

## Need to know

- · Semi detached 1930's family home
- Three spacious, double bedrooms, two of which have built in wardrobes
- Modern upstairs bathroom and downstairs cloakroom
- Two reception rooms with feature fireplaces
- Garage and driveway
- Stunning, south westerly rear garden with mature trees and plants, measuring approximately 160 ft
- Quiet cul de sac location, close to shops, schools, Reigate town centre and Priory Park
- Popular, quiet, residential cul de sac
- Potential to extend (subject to planning)