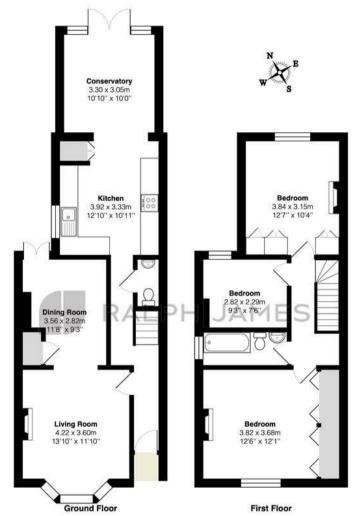

## Interested?

reigate@ralphjames.co.uk 01737 333677 1

ralphjames.co.uk

Deerings Road, Reigate

Total Area: 106.9 m<sup>2</sup> ... 1150 ft<sup>2</sup> FOR ILLUSTRATIVE PURPOSES ONLY.

Whilst every attempt has been made to ensure the accuracy of the floor plan shown, all measurements, positioning, futures, features, fittings and any other data shown are an approximate interpretation for illustrative purposes only and are not to scale.

No responsibility is taken for any error, omission, miss-statement or use of data shown.

The above statement applies to both 'Still Moving London LTD' and the Company or individual displaying this floor plan.

Unauthorised reproduction prohibited.

A© Still Moving London LTD (www.stillmoving.london)