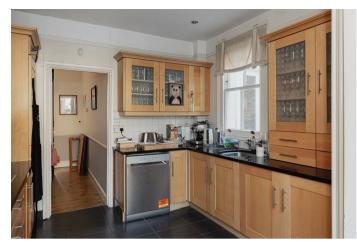

The interior boasts an inviting entrance hall adorned with original wood flooring. To the front, a bay-fronted lounge harmoniously connects with a dining room, while to the rear, an open-plan kitchen/diner showcases an array of appliances and a captivating feature fireplace. Overlooking the garden and patio area, a delightful conservatory adds to the appeal.