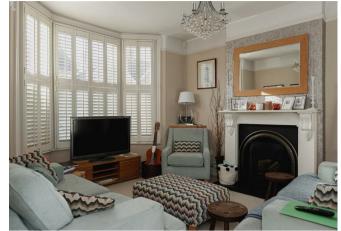

The interior boasts an inviting entrance hall adorned with original wood flooring. To the front, a bay-fronted lounge harmoniously connects with a dining room, while to the rear, an open-plan kitchen/diner showcases an array of appliances and a captivating feature fireplace. Overlooking the garden and patio area, a delightful conservatory adds to the appeal.