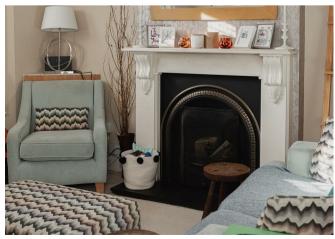

The interior boasts an inviting entrance hall adorned with original wood flooring. To the front, a bay-fronted lounge harmoniously connects with a dining room, while to the rear, an open-plan kitchen/diner showcases an array of appliances and a captivating feature fireplace. Overlooking the garden and patio area, a delightful conservatory adds to the appeal.