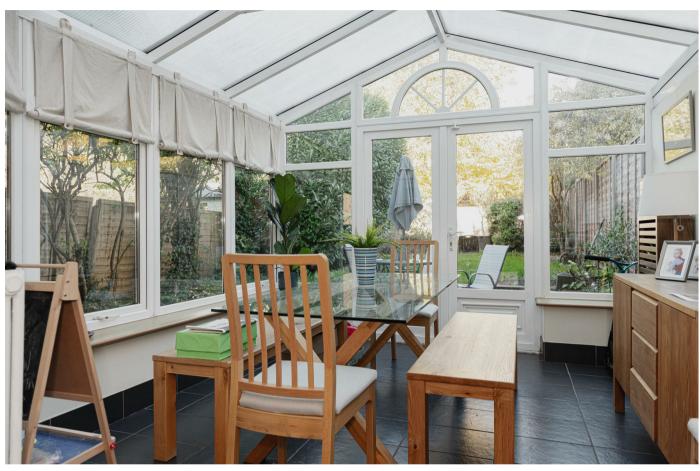

The interior boasts an inviting entrance hall adorned with original wood flooring. To the front, a bay-fronted lounge harmoniously connects with a dining room, while to the rear, an open-plan kitchen/diner showcases an array of appliances and a captivating feature fireplace. Overlooking the garden and patio area, a delightful conservatory adds to the appeal.