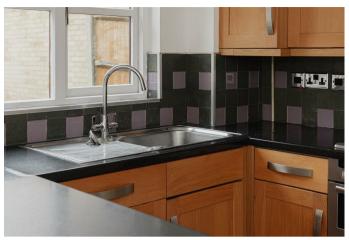

The property has a separate lounge and a kitchen diner which spans across the rear of the house and has French doors opening onto the pretty rear garden. The garden is a lovely space to sit and enjoy a bbq and a glass of something cold with friends, and being West facing it catches the afternoon and evening sun.