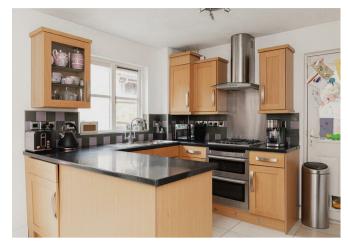

The property has a separate lounge and a kitchen diner which spans across the rear of the house and has French doors opening onto the pretty rear garden. The garden is a lovely space to sit and enjoy a bbq and a glass of something cold with friends, and being West facing it catches the afternoon and evening sun.