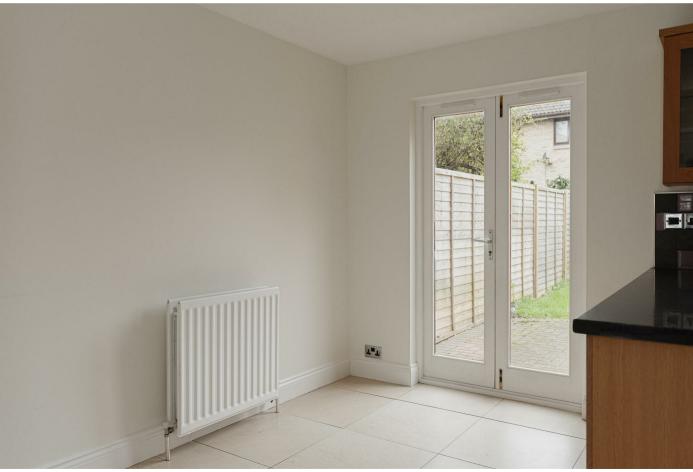

The property has a separate lounge and a kitchen diner which spans across the rear of the house and has French doors opening onto the pretty rear garden. The garden is a lovely space to sit and enjoy a bbq and a glass of something cold with friends, and being West facing it catches the afternoon and evening sun.