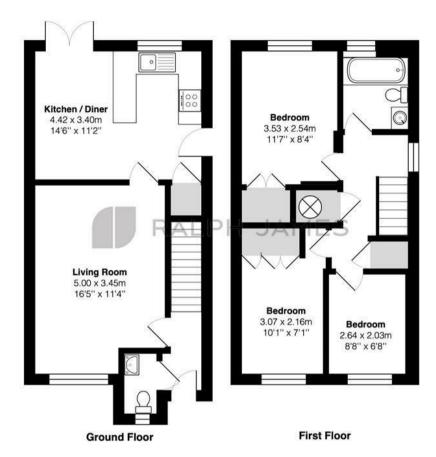

Upstairs there are three good sized bedrooms, two of which are doubles and have built in storage to keep things looking neat and tidy. The family bathroom is modern with neutral tiling and there is a handy downstairs cloakroom as well. The house also has a driveway which is so useful in such a popular central location!

## Need to know

- Modern, three bedroom, end terrace home
- Walking distance to Reigate High Street, train station, shops and a selection of excellent local schools
- Quiet cul de sac location
- Allocated parking space
- Attractive West facing rear garden with patio and lawn
- Two double bedrooms and one single room
- Family bathroom and downstairs cloakroom
- Good size lounge and separate kitchen/ diner
- EPC: D
- · Council: E

## Interested?

reigate@ralphjames.co.uk 01737 333677 1

ralphjames.co.uk

Churchfield Road, Reigate

Total Area: 77.0 m2 ... 829 ft2

FOR ILLUSTRATIVE PURPOSES ONLY.

Whilst every attempt has been made to ensure the accuracy of the floor plan shown, all measurements, positioning, fixtures, features, fittings and any other data shown are an approximate interpretation for illustrative purposes only and are not to scale.