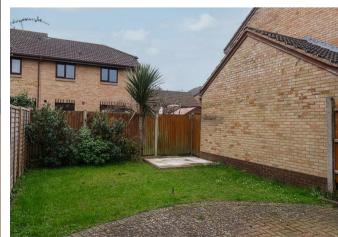

The property has a separate lounge and a kitchen diner which spans across the rear of the house and has French doors opening onto the pretty rear garden. The garden is a lovely space to sit and enjoy a bbq and a glass of something cold with friends, and being West facing it catches the afternoon and evening sun.

Upstairs there are three good sized bedrooms, two of which are doubles and have built in storage to keep things looking neat and tidy. The family bathroom is modern with neutral tiling and there is a handy downstairs cloakroom as well. The house also has a driveway which is so useful in such a popular central location!