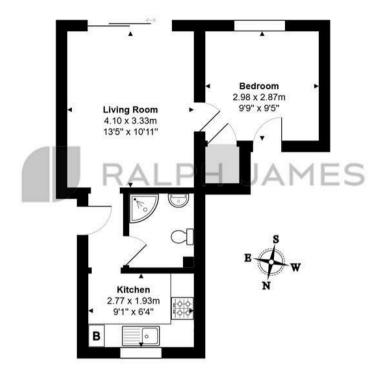

#### **Ground Floor**

Yorke Gardens, Reigate

Total Area: 36.0 m2 ... 388 ft2

FOR ILLUSTRATIVE PURPOSES ONLY.
All measurements are approximate and for display purposes only

Whilst every attempt has been made to ensure the accuracy of the floor plan shown, all measurements, positioning, fixtures, features, fittings and any other data shown are an approximate interpretation for illustrative purposes only and are not to scale.

No responsibility is taken for any error, omission, miss-statement or use of data shown.

The above statement applies to both 'Still Moving London LTD' and the Company or individual displaying this floor plan.