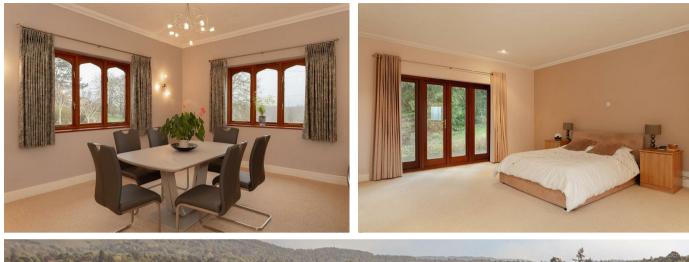

The accommodation is predominantly laid out on the ground floor of the property. The living space includes a majestic 28' x 23' living room with full length picture windows enjoying both the front and rear aspects, there is a family room, separate dining room and a modern kitchen with a useful utility room. Upstairs is a large games room which makes an ideal escape for older children with room for table tennis, a pool table and comfy seating. There is even a mezzanine level which would be a perfect library or reading nook.

There are two double bedrooms on the first floor as well as three further double bedrooms on the ground floor. The principle suite is an impressive 17 x 17 ft, and has a walk in dressing area as well as a generous en suite bathroom. There is a further shower room on the ground floor as well as a bathroom with separate shower on the first floor.