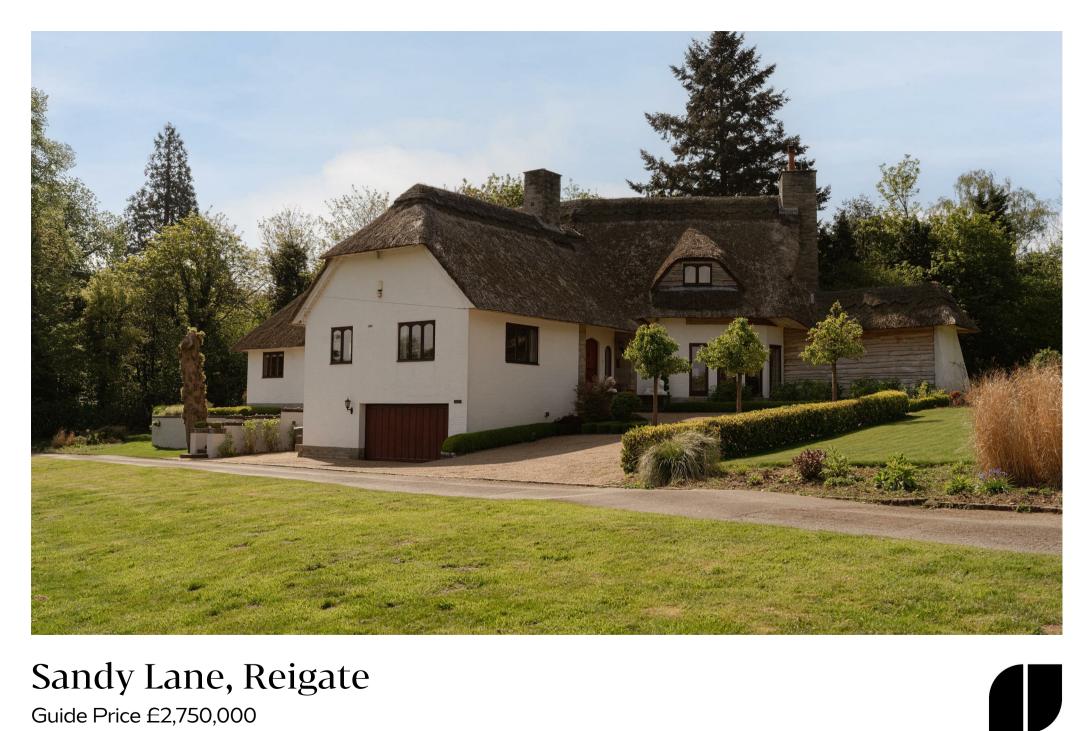

## Sandy Lane, Reigate

Guide Price £2,750,000

Tucked away next to Reigate Heath, with stunning countryside views, this spacious, detached home offers peace and tranquility just 1.5 miles from Reigate town centre

Torlee offers an incredible amount of space, at well over 5000 sq ft. Superbly located on the edge of Reigate Heath, there are stunning views towards the windmill at Reigate Heath golf course and open countryside beyond, yet you are just a five minute drive to the town centre. The location is idyllic, there are stunning, uninterrupted views from every window.