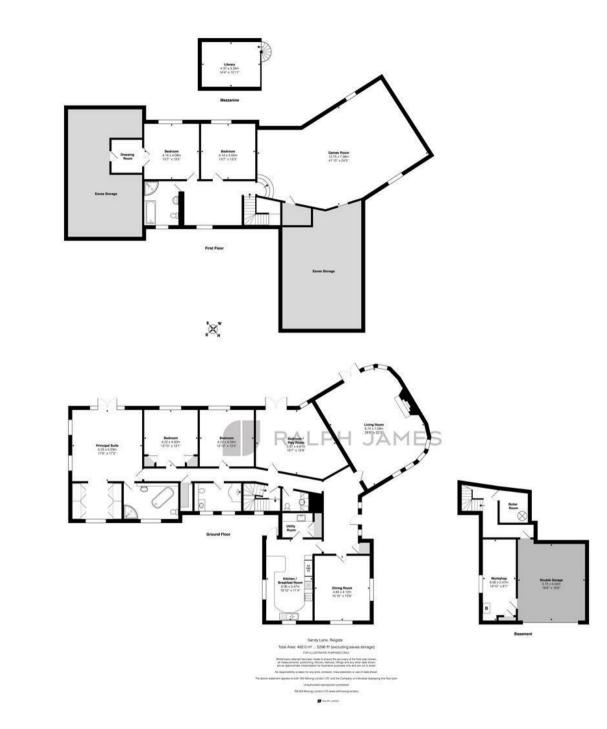

Torlee offers an incredible amount of space, at well over 5000 sq ft. Superbly located on the edge of Reigate Heath, there are stunning views towards the windmill at Reigate Heath golf course and open countryside beyond, yet you are just a five minute drive to the town centre. The location is idyllic, there are stunning, uninterrupted views from every window.

The accommodation is predominantly laid out on the ground floor of the property. The living space includes a majestic 28' x 23' living room with full length picture windows enjoying both the front and rear aspects, there is a family room, separate dining room and a modern kitchen with a useful utility room. Upstairs is a large games room which makes an ideal escape for older children with room for table tennis, a pool table and comfy seating. There is even a mezzanine level which would be a perfect library or reading nook.

There are two double bedrooms on the first floor as well as three further double bedrooms on the ground floor. The principle suite is an impressive 17 x 17 ft, and has a walk in dressing area as well as a generous en suite bathroom. There is a further shower room on the ground floor as well as a bathroom with separate shower on the first floor.

## Need to know

- Extensive, detached home, located on the edge of Reigate Heath
- Accommodation measuring well in excess of 5000 sq ft
- Countryside views from every window, yet conveniently placed just 1.5 miles from Reigate town centre
- Magnificent gardens which surround the property, plot size in excess of 3 acres
- Driveway parking for three to four cars as well as a double garage with car electric car charger and large work shop space
- One of the largest thatched roofs in the Surrey area, re thatched approx 30 years ago by a master thatcher
- Built between 1960 1962
- Large, principle bedroom suite with walk in dressing room and en suite bathroom with Villeroy and Boch fittings
- Large vegetable garden and a variety of fruit trees, stunning views towards the windmill at Reigate Heath
- Large boarded loft space providing excellent storage