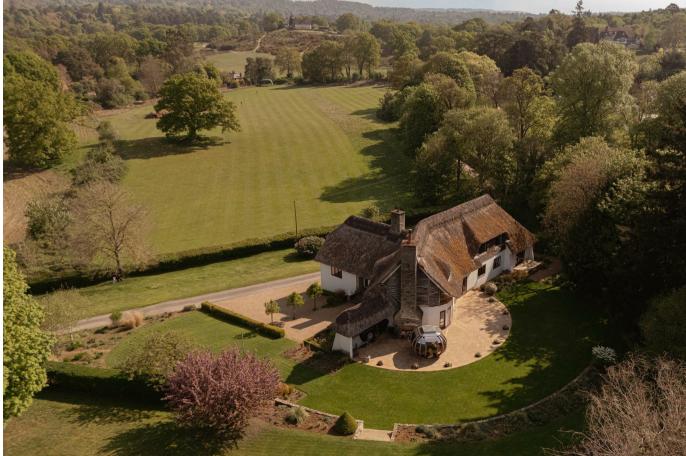

Torlee offers an incredible amount of space, at well over 5000 sq ft. Superbly located on the edge of Reigate Heath, there are stunning views towards the windmill at Reigate Heath golf course and open countryside beyond, yet you are just a five minute drive to the town centre. The location is idyllic, there are stunning, uninterrupted views from every window.

Perhaps the real beauty of this unique property is found outside. With gardens, designed by the award winning Nic Howard, surrounding the property, it is a tranquil haven. The plot extends to in excess of 3 acres and has different areas to enjoy. The Indian sandstone patio, wraps around the rear of the property creating a wonderful entertaining space. The lawn stretches out and upwards towards the enclosed, heated swimming pool (not currently in use) and this then leads onto the large vegetable garden and in turn the orchard of fruit trees. There is also a natural woodland area, full to the brim with spring bulbs!

## Need to know

- Extensive, detached home, located on the edge of Reigate Heath
- Accommodation measuring well in excess of 5000 sq ft
- Countryside views from every window, yet conveniently placed just 1.5 miles from Reigate town centre
- Magnificent gardens which surround the property, plot size in excess of 3 acres
- Driveway parking for three to four cars as well as a double garage with car electric car charger and large work shop space
- One of the largest thatched roofs in the Surrey area, re thatched approx 30 years ago by a master thatcher
- Built between 1960 1962
- Large, principle bedroom suite with walk in dressing room and en suite bathroom with Villeroy and Boch fittings
- Large vegetable garden and a variety of fruit trees, stunning views towards the windmill at Reigate Heath
- Large boarded loft space providing excellent storage