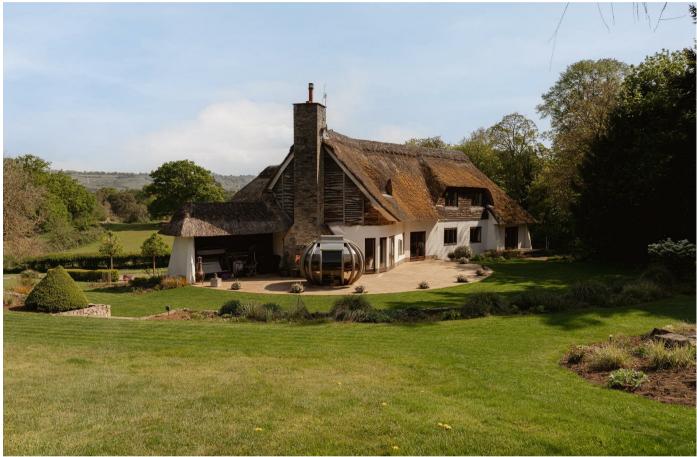

Perhaps the real beauty of this unique property is found outside. With gardens, designed by the award winning Nic Howard, surrounding the property, it is a tranquil haven. The plot extends to in excess of 3 acres and has different areas to enjoy. The Indian sandstone patio, wraps around the rear of the property creating a wonderful entertaining space. The lawn stretches out and upwards towards the enclosed, heated swimming pool (not currently in use) and this then leads onto the large vegetable garden and in turn the orchard of fruit trees. There is also a natural woodland area, full to the brim with spring bulbs!