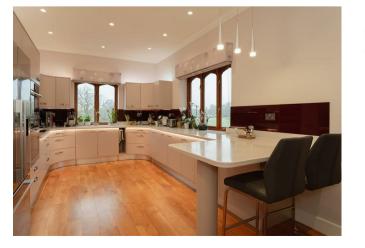

The accommodation is predominantly laid out on the ground floor of the property. The living space includes a majestic 28' x 23' living room with full length picture windows enjoying both the front and rear aspects, there is a family room, separate dining room and a modern kitchen with a useful utility room. Upstairs is a large games room which makes an ideal escape for older children with room for table tennis, a pool table and comfy seating. There is even a mezzanine level which would be a perfect library or reading nook.