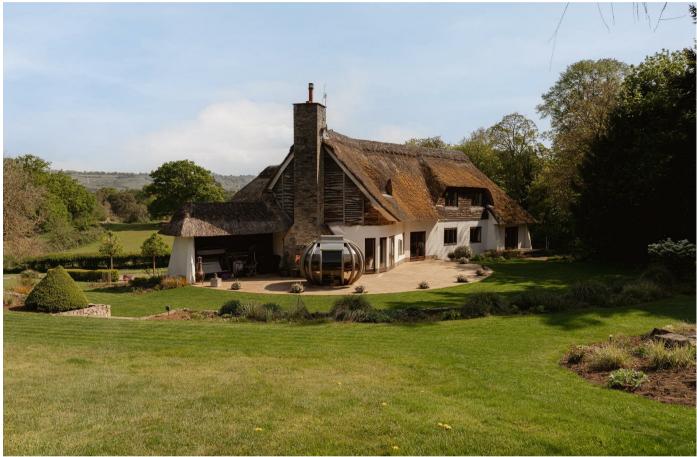

Superbly located on the edge of Reigate Heath, Torlee enjoys stunning views towards the windmill at Reigate Heath golf course and open countryside beyond. The property offers an incredible amount of space and at well over 5000 sq ft it is one of the largest thatched properties in the Surrey area. The location is idylic, there are stunning, uninterrupted views from every window.

Perhaps the real beauty of this unique property is found outside. With gardens, designed by the award winning Nic Howard, surrounding the property, it is a tranquil haven. The plot extends to in excess of 3 acres and has different areas to enjoy. The Indian sandstone patio, wraps around the rear of the property creating a wonderful entertaining space. The lawn stretches out and upwards towards the enclosed, heated swimming pool (not currently in use) and this then leads onto the large vegetable garden and in turn the orchard of fruit trees. There is also a natural woodland area, full to the brim with spring bulbs!