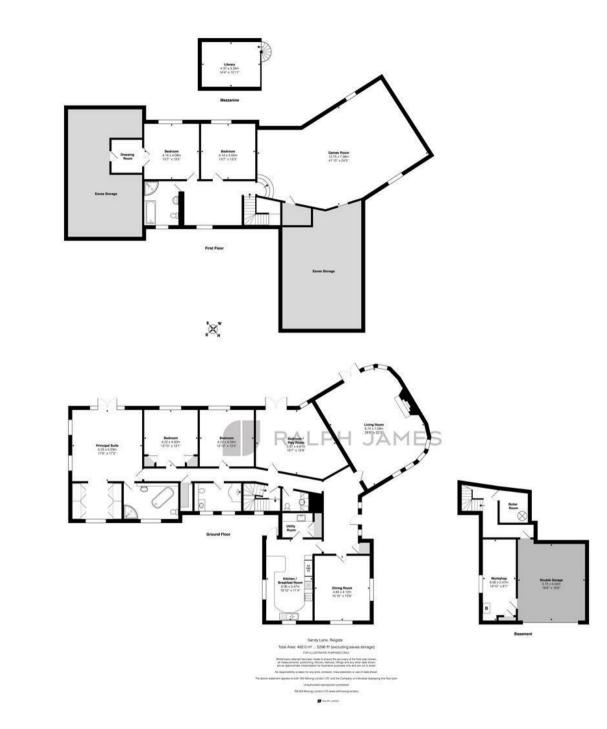

The accommodation is predominantly laid out on the ground floor of the property. The living space includes a majestic 28' x 23' living room with full length picture windows enjoying both the front and rear aspects, there is a family room, separate dining room and a modern kitchen with a useful utility room. Upstairs is a large games room which makes an ideal escape for older children with room for table tennis, a pool table and comfy seating. There is even a mezzanine level which would be a perfect library or reading nook.

There are two double bedrooms on the first floor as well as three further double bedrooms on the ground floor. The principle suite is an impressive 17 x 17 ft, and has a walk in dressing area as well as a generous en suite bathroom. There is a further shower room on the ground floor as well as a bathroom with separate shower on the first floor.

## Need to know

- Extensive, detached home, located on the edge of Reigate Heath
- Accommodation measuring well in excess of 5000 sq ft
- Countryside views from every window, yet conveniently placed just 1.5 miles from Reigate town centre
- Magnificent gardens which surround the property, plot size in excess of 3 acres
- Driveway parking for three to four cars as well as a double garage with car electric car charger and large work shop space
- One of the largest thatched roofs in the Surrey area, re thatched approx 30 years ago by a master thatcher
- Built between 1960 1962
- Large, principle bedroom suite with walk in dressing room and en suite bathroom with Villeroy and Boch fittings
- Large vegetable garden and a variety of fruit trees, stunning views towards the windmill at Reigate Heath
- Large boarded loft space providing excellent storage