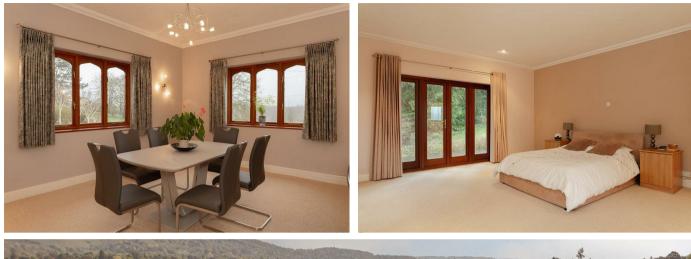

The accommodation is predominantly laid out on the ground floor of the property. The living space includes a majestic 28' x 23' living room with full length picture windows enjoying both the front and rear aspects, there is a family room, separate dining room and a modern kitchen with a useful utility room. Upstairs is a large games room which makes an ideal escape for older children with room for table tennis, a pool table and comfy seating. There is even a mezzanine level which would be a perfect library or reading nook.

There are two double bedrooms on the first floor as well as three further double bedrooms on the ground floor. The principle suite is an impressive 17 x 17 ft, and has a walk in dressing area as well as a generous en suite bathroom. There is a further shower room on the ground floor as well as a bathroom with separate shower on the first floor.