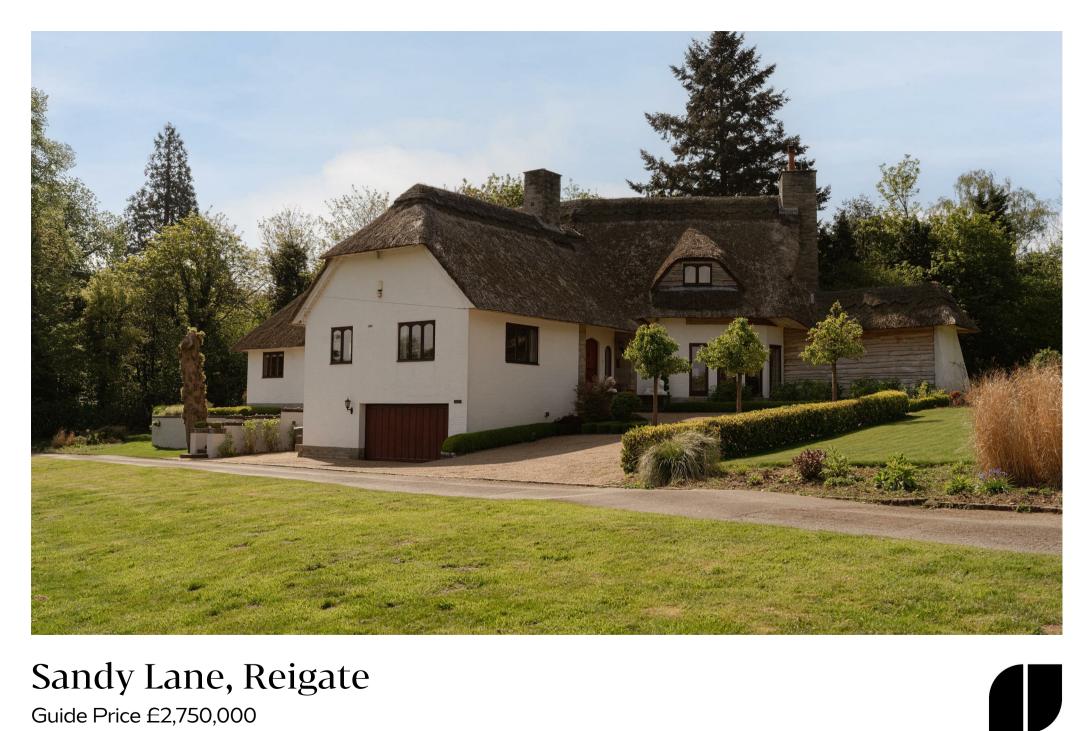

## Sandy Lane, Reigate

Guide Price £2,750,000

Tucked away next to Reigate Heath, with stunning countryside views, this spacious, detached home offers peace and tranquility just 1.5 miles from Reigate town centre

Superbly located on the edge of Reigate Heath, Torlee enjoys stunning views towards the windmill at Reigate Heath golf course and open countryside beyond. The property offers an incredible amount of space and at well over 5000 sq ft it is one of the largest thatched properties in the Surrey area. The location is idylic, there are stunning, uninterrupted views from every window.