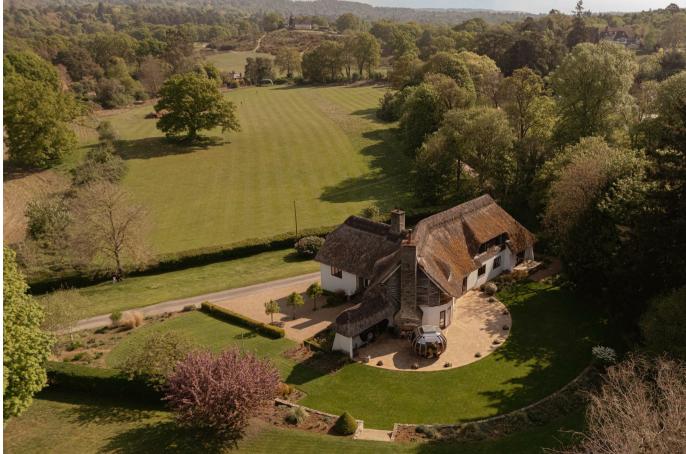

Superbly located on the edge of Reigate Heath, Torlee enjoys stunning views towards the windmill at Reigate Heath golf course and open countryside beyond. The property offers an incredible amount of space and at well over 5000 sq ft it is one of the largest thatched properties in the Surrey area. The location is idylic, there are stunning, uninterrupted views from every window.

Perhaps the real beauty of this unique property is found outside. With gardens, designed by the award winning Nic Howard, surrounding the property, it is a tranquil haven. The plot extends to in excess of 3 acres and has different areas to enjoy. The Indian sandstone patio, wraps around the rear of the property creating a wonderful entertaining space. The lawn stretches out and upwards towards the enclosed, heated swimming pool (not currently in use) and this then leads onto the large vegetable garden and in turn the orchard of fruit trees. There is also a natural woodland area, full to the brim with spring bulbs!