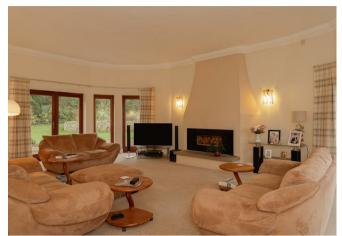

The accommodation is predominantly laid out on the ground floor of the property. The living space includes a majestic 28' x 23' living room with full length picture windows enjoying both the front and rear aspects, there is a family room, separate dining room and a modern kitchen with a useful utility room. Upstairs is a large games room which makes an ideal escape for older children with room for table tennis, a pool table and comfy seating. There is even a mezzanine level which would be a perfect library or reading nook.