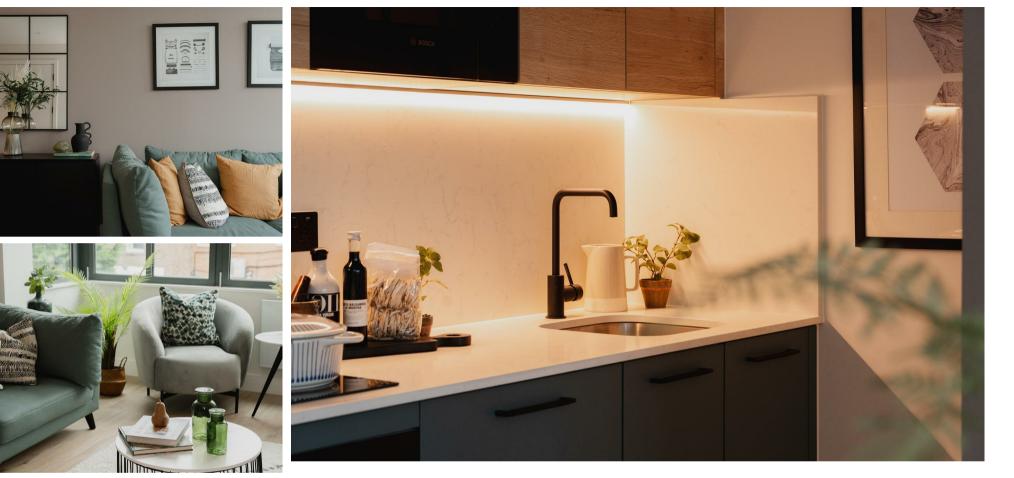

Roebuck Close, Reigate

Stunning, one bedroom first floor apartment, bathed in natural light, in central Reigate with high quality finishes throughout

The high end finishes throughout the apartments really set this development apart, including German Hacker kitchens with built in Bosch appliances, terrazzo porcelain tiling to the bathrooms, Crosswater thermostatic showers and fitted wardrobes to main bedrooms.

## Need to know

- Spacious, one bedroom, first floor
  apartment
- Built in Bosch appliances and separate
  utility cupboard for washer/ dryer
- Quiet cul de sac location in the centre of town
- Stylish contemporary finishes
  throughout
- Crosswater taps and fittings with matt black shower enclosure to en suite and bathroom
- Fitted German Hacker kitchen with matt teal doors and grained oak wall units
- Amtico oak flooring and soft grey carpets to bedrooms
- Good size double bedroom with built in wardrobes
- Secure undercroft parking included
- Leasehold 250 years, £0 Ground Rent