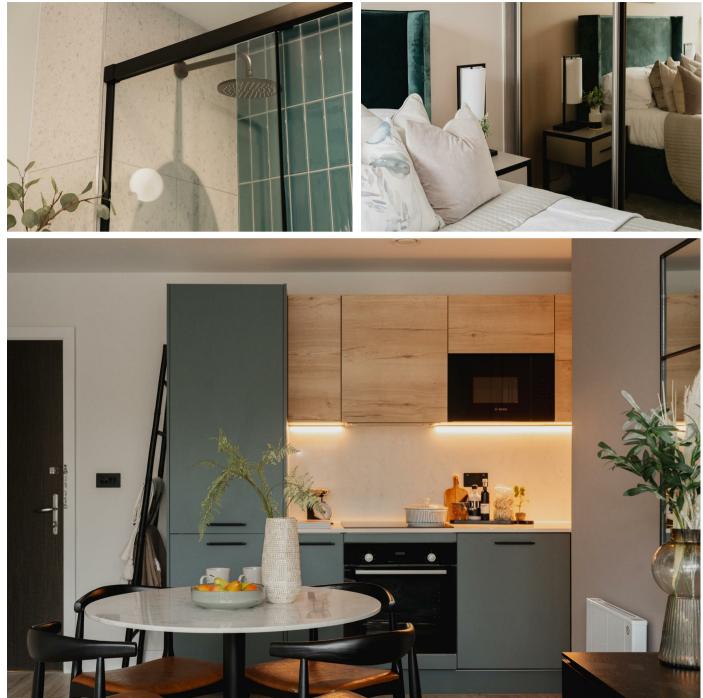

Roebuck Close, Reigate

Stunning, one bedroom first floor apartment, bathed in natural light, in central Reigate with high quality finishes throughout

The high end finishes throughout the apartments really set this development apart, including German Hacker kitchens with built in Bosch appliances, terrazzo porcelain tiling to the bathrooms, Crosswater thermostatic showers and fitted wardrobes to main bedrooms.

## Need to know

- Spacious, one bedroom, first floor
  apartment
- Built in Bosch appliances and separate
  utility cupboard for washer/ dryer
- Quiet cul de sac location in the centre of town
- Stylish contemporary finishes
  throughout
- Crosswater taps and fittings with matt black shower enclosure to en suite and bathroom
- Fitted German Hacker kitchen with matt teal doors and grained oak wall units
- Amtico oak flooring and soft grey carpets to bedrooms
- Good size double bedroom with built in wardrobes
- Secure undercroft parking included
- Leasehold 250 years, £0 Ground Rent