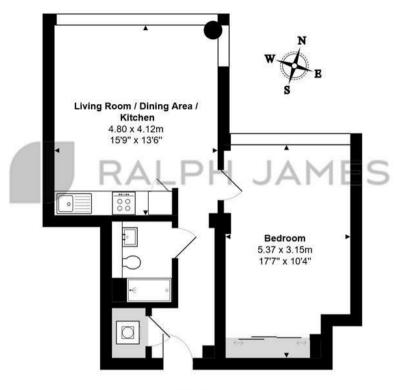

## First Floor

The Vale, Roebuck Close, Reigate Total Area: 46.6 m<sup>2</sup> ... 501 ft<sup>2</sup> FOR ILLUSTRATIVE PURPOSES ONLY.

Whilst every attempt has been made to ensure the accuracy of the floor plan shown, all measurements, positioning, fixtures, features, fittings and any other data shown are an approximate interpretation for illustrative purposes only and are not to scale.

No responsibility is taken for any error, omission, miss-statement or use of data shown.

The above statement applies to both 'Still Moving London LTD' and the Company or individual displaying this floor plan.