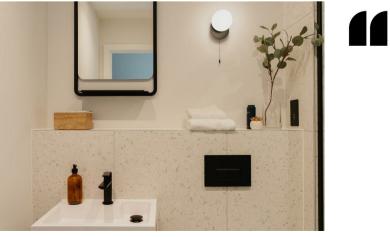

Roebuck Close, Reigate

Stunning, one bedroom first floor apartment, bathed in natural light, in central Reigate with high quality finishes throughout

The high end finishes throughout the apartments really set this development apart, including German Hacker kitchens with built in Bosch appliances, terrazzo porcelain tiling to the bathrooms, Crosswater thermostatic showers and fitted wardrobes to main bedrooms.

## Need to know

- Spacious, one bedroom, first floor
  apartment
- Built in Bosch appliances and separate
  utility cupboard for washer/ dryer
- Quiet cul de sac location in the centre of town
- Stylish contemporary finishes
  throughout
- Crosswater taps and fittings with matt black shower enclosure to en suite and bathroom
- Fitted German Hacker kitchen with matt teal doors and grained oak wall units
- Amtico oak flooring and soft grey carpets to bedrooms
- Good size double bedroom with built in wardrobes
- Secure undercroft parking included
- Leasehold 250 years, £0 Ground Rent