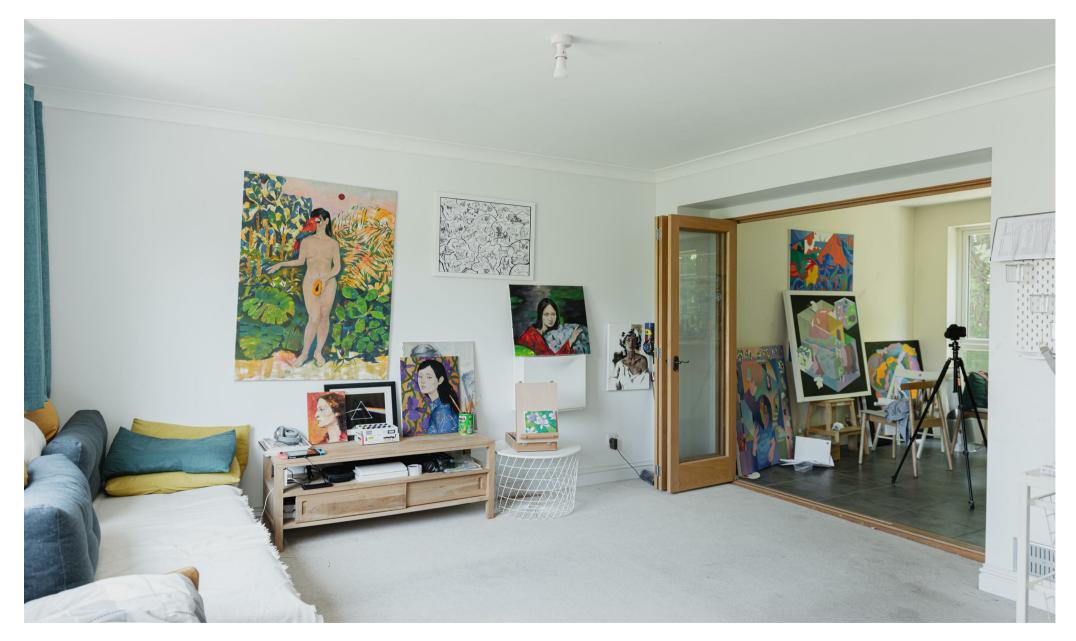

The property is furnished and comprises a large lounge, a separate kitchen/diner with appliances including a fridge/freezer and washing machine, a family bathroom, and two double bedrooms, both of which are great sizes.