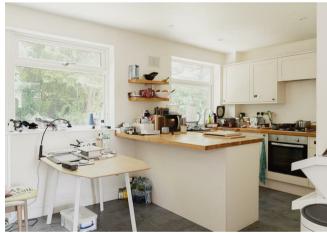

The property is furnished and comprises a large lounge, a separate kitchen/diner with appliances including a fridge/freezer and washing machine, a family bathroom, and two double bedrooms, both of which are great sizes.