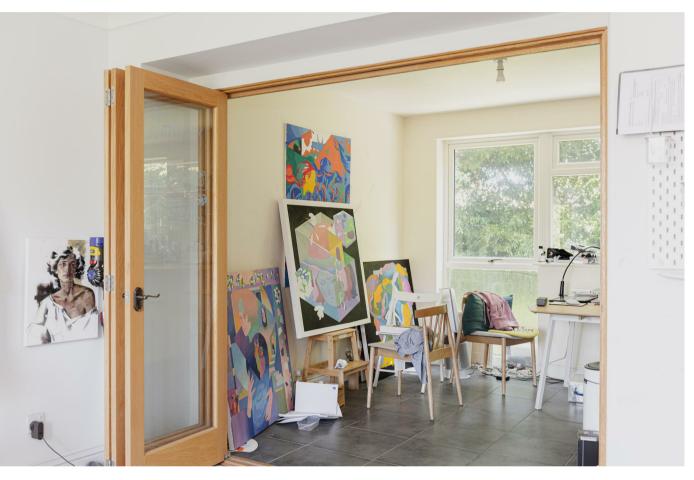

The property is furnished and comprises a large lounge, a separate kitchen/diner with appliances including a fridge/freezer and washing machine, a family bathroom, and two double bedrooms, both of which are great sizes.