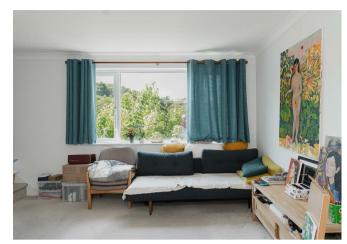

The property is furnished and comprises a large lounge, a separate kitchen/diner with appliances including a fridge/freezer and washing machine, a family bathroom, and two double bedrooms, both of which are great sizes.