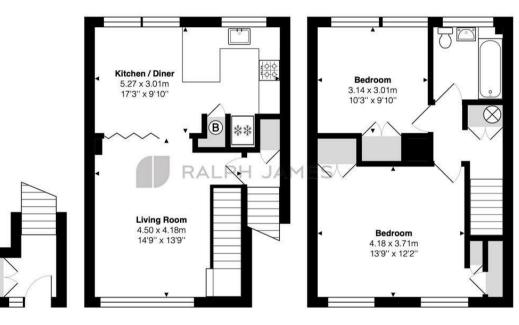

## Need to know

- Maisonette
- Two large double bedrooms
- Private entrance
- Large reception area
- Close to station
- RH2 postcode
- Split level
- Parking
- EPC: D
- Council: C

**Ground Floor** 

**First Floor** 

Second Floor

Harrison Close, Reigate Total Area: 82.2 m<sup>2</sup> ... 885 ft<sup>2</sup>

FOR ILLUSTRATIVE PURPOSES ONLY.

Whilst every attempt has been made to ensure the accuracy of the floor plan shown, all measurements, positioning, lixtures, features, fittings and any other data shown are an approximate interpretation for illustrative purposes only and are not to scale.