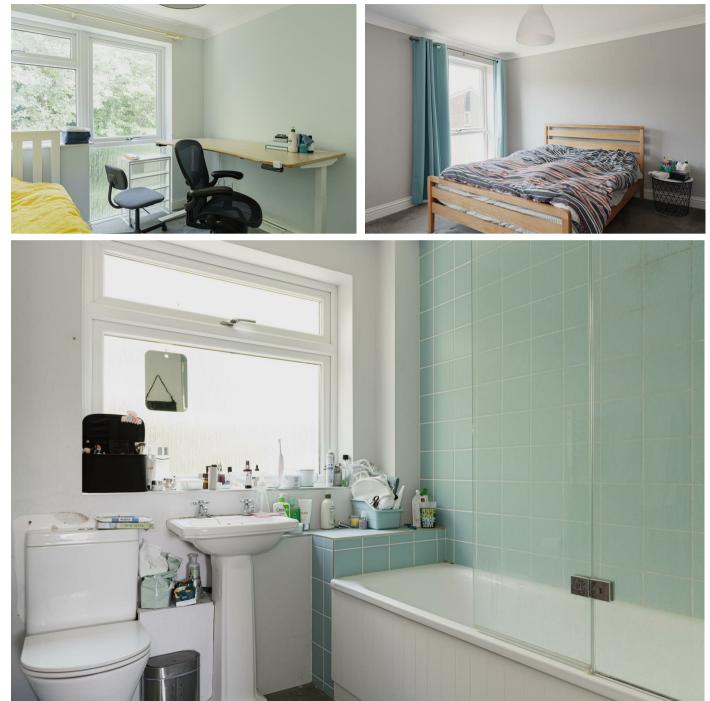

The property is furnished and comprises a large lounge, a separate kitchen/diner with appliances including a fridge/freezer and washing machine, a family bathroom, and two double bedrooms, both of which are great sizes.