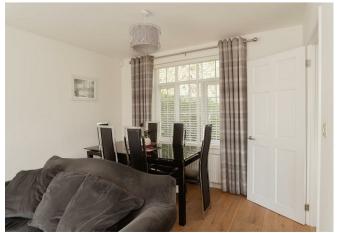

The property has been updated in recent years and has a modern feel with neutral decor throughout. Inside, the large entrance hall is welcoming and provides ample space for storage of coats and shoes. There is a spacious lounge, dining room which has a double, front to back aspect, and being secluded from the road, there are leafy views to both sides. The rear is practically South facing, so light really pours through.