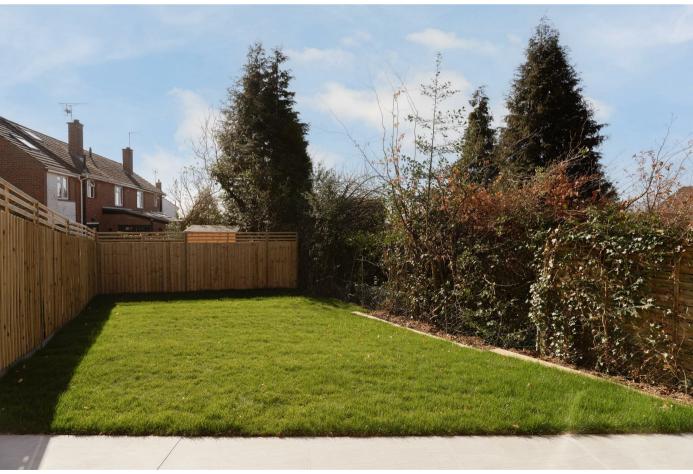

Outside, the rear garden is secluded and peaceful. There is a stunning porcelain patio, which is a real sun trap, perfect for al fresca dining! The property also has side access and there is plenty of room to install a shed or even a home office or garden room.