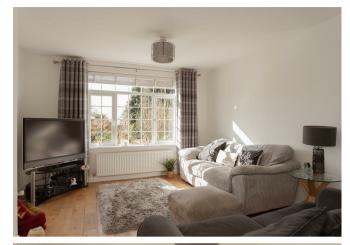

The property has been updated in recent years and has a modern feel with neutral decor throughout. Inside, the large entrance hall is welcoming and provides ample space for storage of coats and shoes. There is a spacious lounge, dining room which has a double, front to back aspect, and being secluded from the road, there are leafy views to both sides. The rear is practically South facing, so light really pours through.