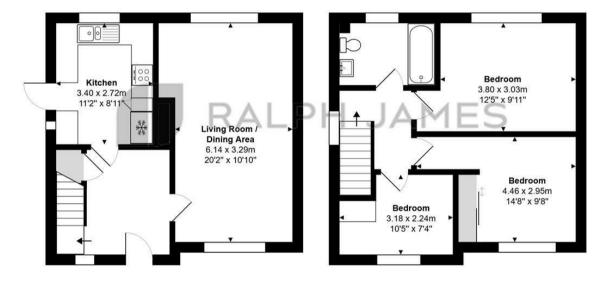

## Interested?

reigate@ralphjames.co.uk 01737 333677

ralphjames.co.uk

Ground Floor

Park Lane East, Reigate

Total Area: 83.7 m² ... 900 ft²

FOR ILLUSTRATIVE PURPOSES ONLY.

First Floor

Whilst every attempt has been made to ensure the accuracy of the floor plan shown, all measurements, positioning, fixtures, features, fittings and any other data shown are an approximate interpretation for illustrative purposes only and are not to scale.