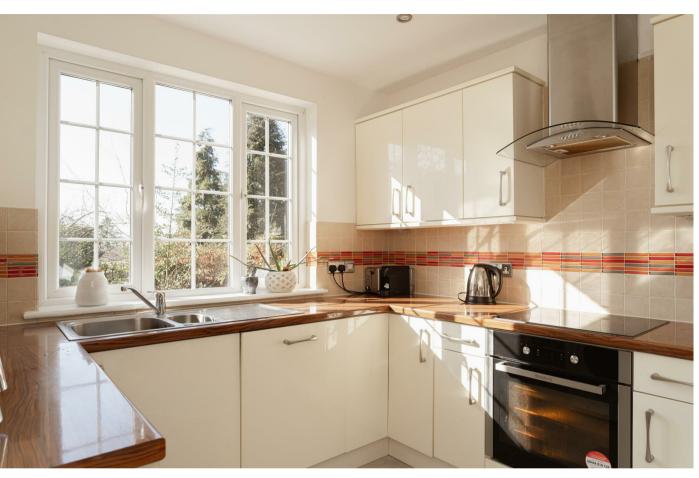

The kitchen has modern units and complimentary worktops and also enjoys the view over the rear garden. Upstairs there are two generous double bedrooms, one with built in wardrobes, and a third good size single room. The family bathroom has a shower over the bath and has been updated in recent years.