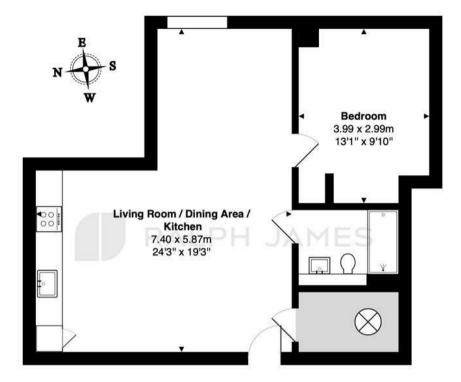

## Second Floor

The Verda, Roebuck Close, Reigate Total Area: 54.8 m<sup>2</sup> ... 590 ft<sup>2</sup> FOR ILLUSTRATIVE PURPOSES ONLY.

Whilst every attempt has been made to ensure the accuracy of the floor plan shown, all measurements, positioning, fixtures, features, fittings and any other data shown are an approximate interpretation for illustrative purposes only and are not to scale.