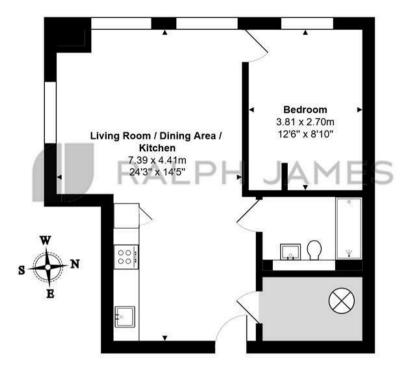

## First Floor

The Verda, Roebuck Close, Reigate

Total Area: 49.0 m<sup>2</sup> ... 527 ft<sup>2</sup> FOR ILLUSTRATIVE PURPOSES ONLY.

Whilst every attempt has been made to ensure the accuracy of the floor plan shown, all measurements, positioning, fixtures, features, fittings and any other data shown are an approximate interpretation for illustrative purposes only and are not to scale.

No responsibility is taken for any error, omission, miss-statement or use of data shown.

The above statement applies to both 'Still Moving London LTD' and the Company or individual displaying this floor plan.