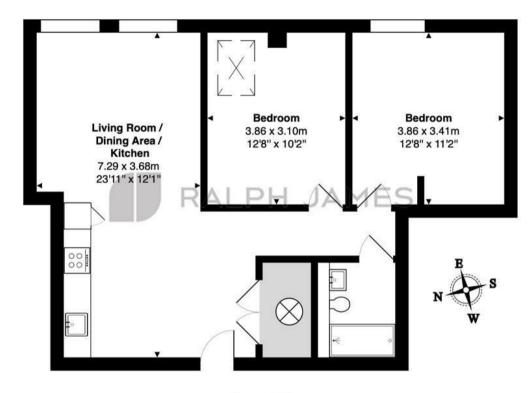

### Second Floor

The Verda, Roebuck Close, Reigate

#### Total Area: 65.9 m<sup>2</sup> ... 710 ft<sup>2</sup>

All measurements are approximate and for display purposes onlyFOR ILLUSTRATIVE PURPOSES ONLY.

Whilst every attempt has been made to ensure the accuracy of the floor plan shown, all measurements, positioning, fixtures, features, fittings and any other data shown are an approximate interpretation for illustrative purposes only and are not to scale.