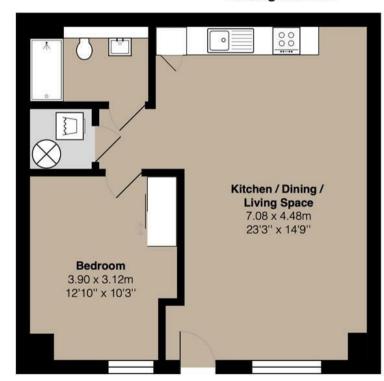

## Need to know

- Ground floor apartment with own direct access and small outside space
- Stylish bathroom and en suite shower room with Crosswater fittings and Terrazo tiling
- Beautiful German Hacker kitchen with stone worktops and built in Bosch appliances
- Large double bedroom with built in wardrobes
- Amtico flooring to living spaces and carpet to bedrooms
- Walking distance to shops, cafes, restaurants, cinema and Reigate Priory Park
- Private parking included with EV chargers available

## Interested?

reigate@ralphjames.co.uk 01737 333677 1

ralphjames.co.uk

**Parking Available** 

**Ground Floor** 

Total Area: 50.7 m<sup>2</sup> ... 545 ft<sup>2</sup>