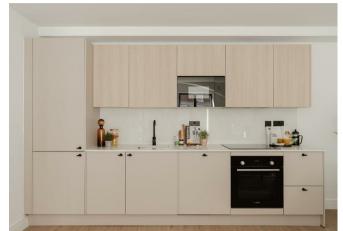

Accessed via it's own private door, you step straight into the inviting, open plan living space. The space is bright and airy with a neutral, modern colour palette, high quality Amtico flooring and a German Hacker kitchen. The kitchen area is fully integrated with Bosch appliances including oven, induction hob and dishwasher. There is a separate utility cupboard which houses the washing machine and keeps it out of the living space.

## Need to know

- Ground floor apartment with own direct access and small outside space
- Stylish bathroom and en suite shower room with Crosswater fittings and Terrazo tiling
- Beautiful German Hacker kitchen with stone worktops and built in Bosch appliances
- Large double bedroom with built in wardrobes
- Amtico flooring to living spaces and carpet to bedrooms
- Walking distance to shops, cafes, restaurants, cinema and Reigate Priory Park
- Private parking included with EV chargers available