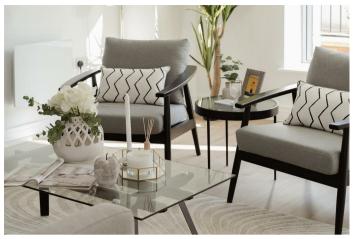

Accessed via it's own private door, you step straight into the inviting, open plan living space. The space is bright and airy with a neutral, modern colour palette, high quality Amtico flooring and a German Hacker kitchen. The kitchen area is fully integrated with Bosch appliances including oven, induction hob and dishwasher. There is a separate utility cupboard which houses the washing machine and keeps it out of the living space.