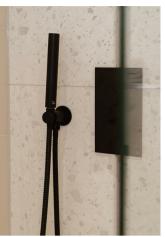

The bathroom has been stylishly designed with Terrazo tiling and black matt finish Crosswater taps and shower fittings. There are vanity basins and black framed mirrors which complement the overall finish.