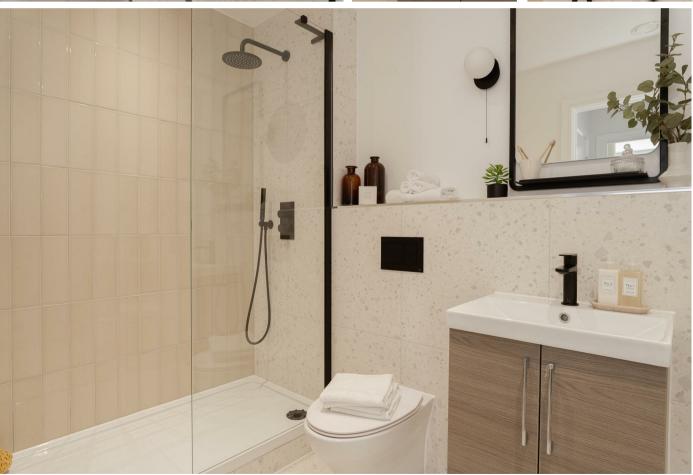

The bathroom has been stylishly designed with Terrazo tiling and black matt finish Crosswater taps and shower fittings. There are vanity basins and black framed mirrors which complement the overall finish.

## Need to know

- Ground floor apartment with own direct access and small outside space
- Stylish bathroom and en suite shower room with Crosswater fittings and Terrazo tiling
- Beautiful German Hacker kitchen with stone worktops and built in Bosch appliances
- Large double bedroom with built in wardrobes
- Amtico flooring to living spaces and carpet to bedrooms
- Walking distance to shops, cafes, restaurants, cinema and Reigate Priory Park
- Private parking included with EV chargers available