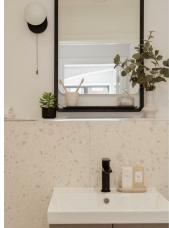

The bathroom has been stylishly designed with Terrazo tiling and black matt finish Crosswater taps and shower fittings. There are vanity basins and black framed mirrors which complement the overall finish.