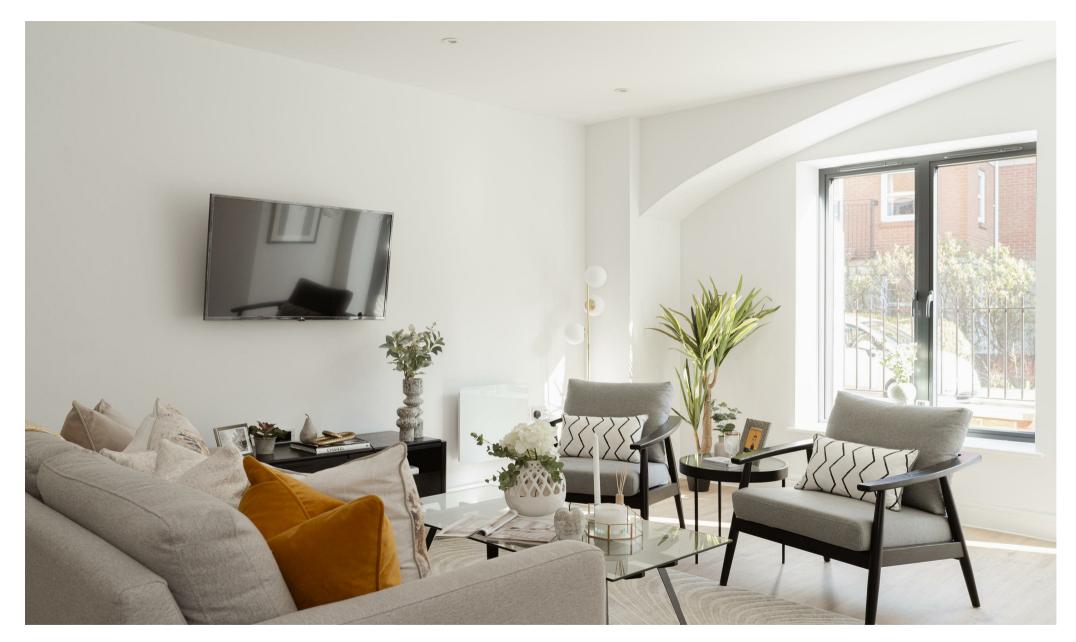

Accessed via it's own private door, you step straight into the inviting, open plan living space. The space is bright and airy with a neutral, modern colour palette, high quality Amtico flooring and a German Hacker kitchen. The kitchen area is fully integrated with Bosch appliances including oven, induction hob and dishwasher. There is a separate utility cupboard which houses the washing machine and keeps it out of the living space.

Each property on the ground floor has it's own personal outdoor space and this property comes with private parking, which is a real luxury in such a central location!

## Need to know

- Ground floor apartment with own direct access and small outside space
- Stylish bathroom and en suite shower room with Crosswater fittings and Terrazo tiling
- Beautiful German Hacker kitchen with stone worktops and built in Bosch appliances
- Large double bedroom with built in wardrobes
- Amtico flooring to living spaces and carpet to bedrooms
- Walking distance to shops, cafes, restaurants, cinema and Reigate Priory Park
- Private parking included with EV chargers available