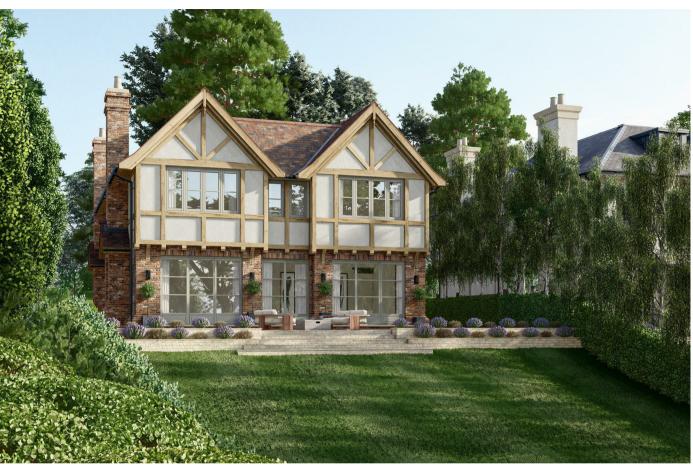

30A Beech Road, Surrey £1,500,000

An exciting opportunity to acquire an executive home plot on Beech Road, one plot already sold, don't miss your chance to create something extraordinary!

Nestled on one of Reigate's most prestigious private roads, this is a rare opportunity to acquire one of two executive home plots with full planning permission, each offering unparalleled luxury and design. Set within approximately 0.5 acres each, these magnificent homes have been meticulously designed by award-winning architect Matthew Comber of Gould Baxter to combine timeless elegance with contemporary living.

One home is a stunning Georgian-style masterpiece, while the other features a distinctive oak-framed design, both exuding character and grandeur. With over 5,000 sq. ft. of living space spread across three to four floors, there's also scope to tailor internal layouts to suit your vision.

These gated homes have been designed with an array of exceptional features, including four /five spacious bedrooms, four /five luxurious bathrooms, four elegant reception rooms, a gym, a cinema room, and more. Whether you're a builder-developer seeking a prime investment opportunity or a buyer looking to combine development potential with lifestyle, these plots offer unmatched possibilities.