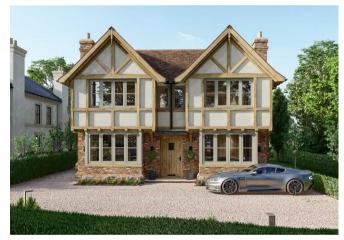

30A Beech Road, Surrey £1,500,000

An exciting opportunity to acquire an executive home plot on Beech Road, one plot already sold, don't miss your chance to create something extraordinary!

Nestled on one of Reigate's most prestigious private roads, this is a rare opportunity to acquire one of two executive home plots with full planning permission, each offering unparalleled luxury and design. Set within approximately 0.5 acres each, these magnificent homes have been meticulously designed by award-winning architect Matthew Comber of Gould Baxter to combine timeless elegance with contemporary living.

One home is a stunning Georgian-style masterpiece, while the other features a distinctive oak-framed design, both exuding character and grandeur. With over 5,000 sq. ft. of living space spread across three to four floors, there's also scope to tailor internal layouts to suit your vision.

These gated homes have been designed with an array of exceptional features, including four /five spacious bedrooms, four /five luxurious bathrooms, four elegant reception rooms, a gym, a cinema room, and more. Whether you're a builder-developer seeking a prime investment opportunity or a buyer looking to combine development potential with lifestyle, these plots offer unmatched possibilities.