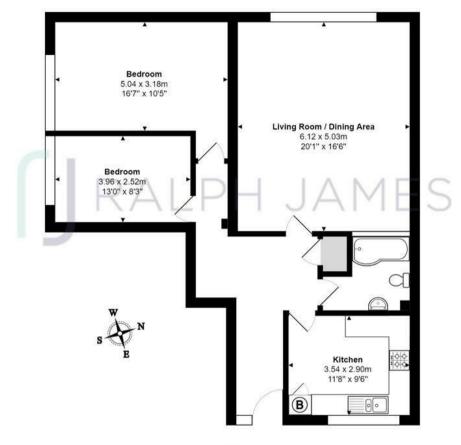

## First Floor

Trehaven Parade, Hornbeam Road, Reigate Total Area: 92.0 m² ... 990 ft²

FOR ILLUSTRATIVE PURPOSES ONLY.

Whilst every attempt has been made to ensure the accuracy of the floor plan shown, all measurements, positioning, fixtures, features, fittings and any other data shown are an approximate interpretation for illustrative purposes only and are not to scale.

No responsibility is taken for any error, omission, miss-statement or use of data shown.

The above statement applies to both 'Still Moving London LTD' and the Company or individual displaying this floor plan.