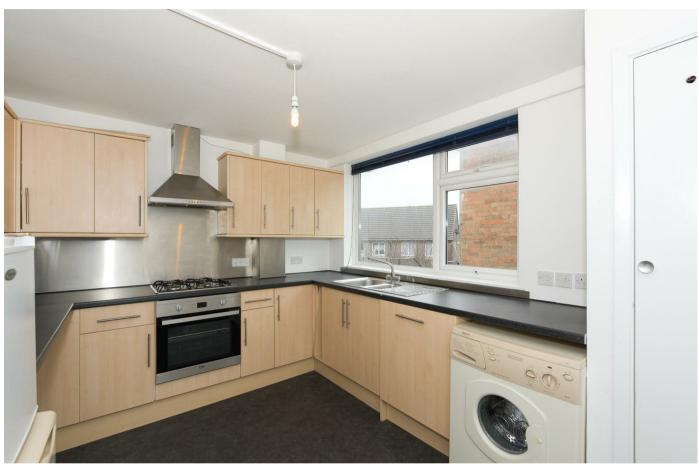

Ralph James are pleased to present this larger than most two-bedroom flat situated in the popular Woodhatch area of RH2.

Entering the flat with your own front door you are presented with a large open hallway, floor laid with parquet flooring throughout leading through to the large living space. Just off the hallway, you have the modern kitchen and bathroom along with two good-sized carpeted bedrooms.

The flat has recently been lightly decorated in 2022 with the addition of new fitted double glazing windows.

Ready to move at the beginning of April, this flat is perfect for the young sharers looking for great room sizes or family looking to settle down with great schools on your doorstep.