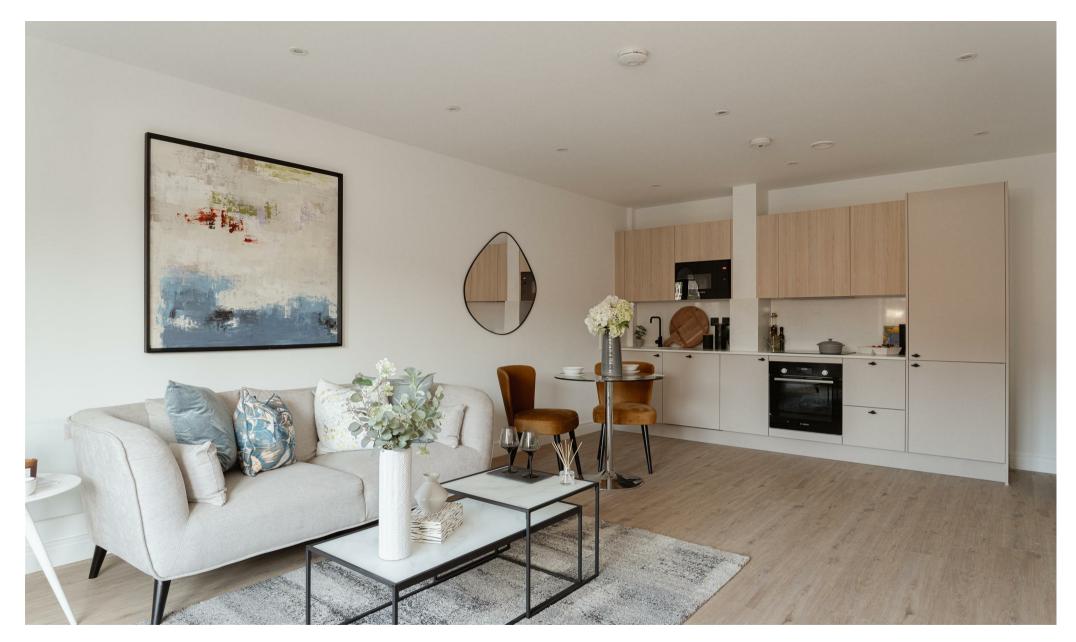

Accessed via it's own private door, you step straight into the inviting, open plan living space. The space is bright and airy with a neutral, modern colour palette, high quality Amtico flooring and a German Hacker kitchen. The kitchen area is fully integrated with Bosch appliances including oven, induction hob and dishwasher. There is a separate utility cupboard which houses the washing machine and keeps it out of the living space.

## Need to know

- Ground floor apartment with own direct access and small outside space
- Two, spacious double bedrooms
- Stylish bathroom and en suite shower room with Crosswater fittings and Terrazo tiling
- Beautiful German Hacker kitchen with stone worktops and built in Bosch appliances
- Amtico flooring to living spaces and carpet to bedrooms
- Tucked away in a cul de sac just metres from the town centre and all it's amenities
- Private parking included with EV chargers available
- Walking distance to shops, cafes, restaurants, cinema and Reigate Priory Park