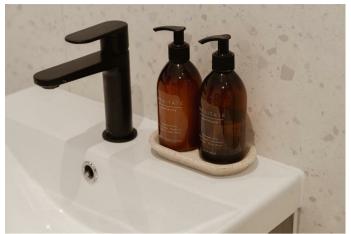

The bathroom has been stylishly designed with Terrazo tiling and black matt finish Crosswater taps and shower fittings. There are vanity basins and black framed mirrors which complement the overall finish.