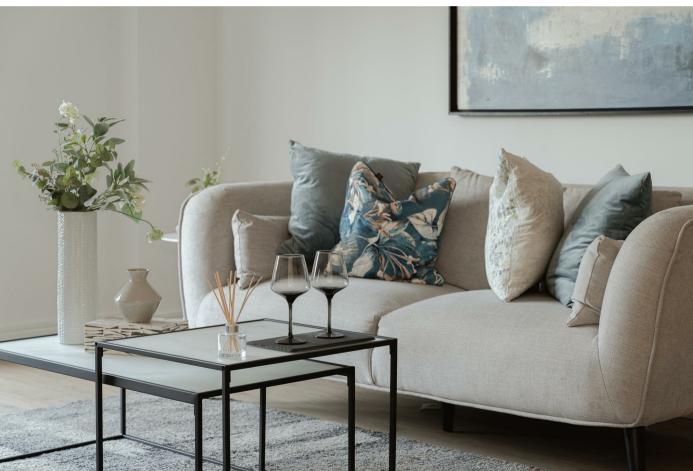

Accessed via it's own private door, you step straight into the inviting, open plan living space. The space is bright and airy with a neutral, modern colour palette, high quality Amtico flooring and a German Hacker kitchen. The kitchen area is fully integrated with Bosch appliances including oven, induction hob and dishwasher. There is a separate utility cupboard which houses the washing machine and keeps it out of the living space.