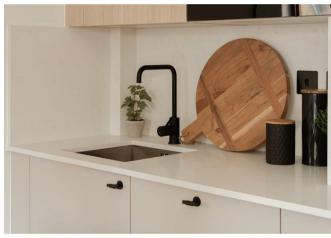

Accessed via it's own private door, you step straight into the inviting, open plan living space. The space is bright and airy with a neutral, modern colour palette, high quality Amtico flooring and a German Hacker kitchen. The kitchen area is fully integrated with Bosch appliances including oven, induction hob and dishwasher. There is a separate utility cupboard which houses the washing machine and keeps it out of the living space.

## Need to know

- Ground floor apartment with own direct access and small outside space
- Two, spacious double bedrooms
- Stylish bathroom and en suite shower room with Crosswater fittings and Terrazo tiling
- Beautiful German Hacker kitchen with stone worktops and built in Bosch appliances
- Amtico flooring to living spaces and carpet to bedrooms
- Tucked away in a cul de sac just metres from the town centre and all it's amenities
- Private parking included with EV chargers available
- Walking distance to shops, cafes, restaurants, cinema and Reigate Priory Park