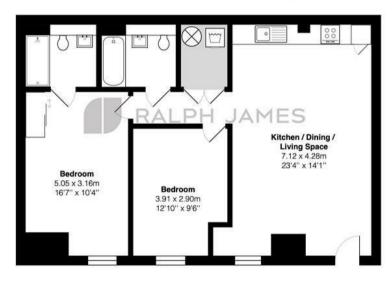

## **Ground Floor**

The Verda, Bancroft Road, Reigate
Total Area: 76.0 m<sup>2</sup> ... 818 ft<sup>2</sup>
FOR ILLUSTRATIVE PURPOSES ONLY.

Whilst every attempt has been made to ensure the accuracy of the floor plan shown all measurements, positioning, fixtures, features, fittings and any other data shown are an approximate interpretation for illustrative purposes only and are not to scale,

No responsibility is taken for any error, omission, miss-statement or use of data shown.

The above statement applies to both 'Still Moving London LTD' and the Company or individual displaying this floor plan.