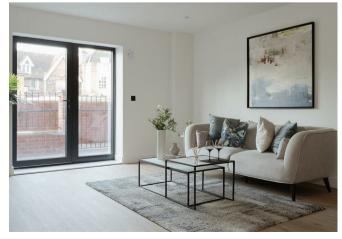

Accessed via it's own private door, you step straight into the inviting, open plan living space. The space is bright and airy with a neutral, modern colour palette, high quality Amtico flooring and a German Hacker kitchen. The kitchen area is fully integrated with Bosch appliances including oven, induction hob and dishwasher. There is a separate utility cupboard which houses the washing machine and keeps it out of the living space.

There are two good size double bedrooms, the main bedroom has built in wardrobes as well as it's own en suite shower room, complete with a large walk in shower enclosure.

Each property on the ground floor has it's own personal outdoor space and this property comes with private parking, which is a real luxury in such a central location!