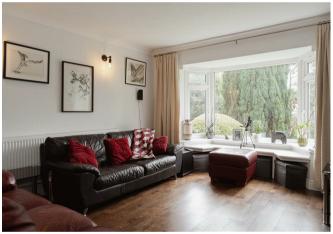

Inside the property, the rooms are bright and spacious. The living room has a large bay window overlooking the front of the property. There is a kitchen dining room at the rear of the house which overlooks the stunning rear garden. The kitchen has been updated in recent years and includes built in appliances and a quooker tap. There is a also a very useful separate utility room.