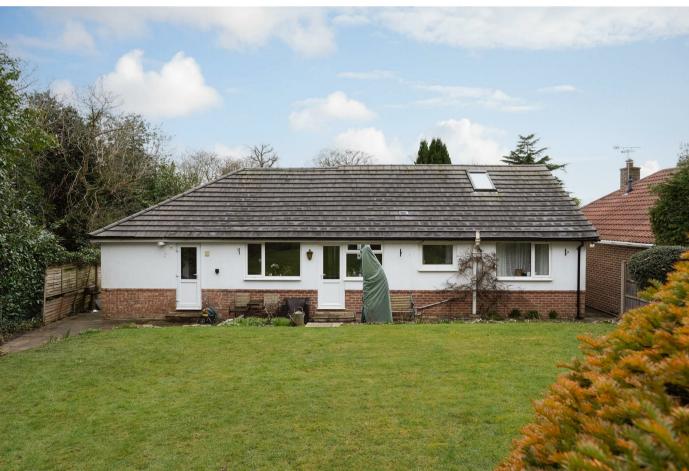

Hillhouse Drive, Reigate

Detached bungalow, tucked away on a lovely plot, approximately 15 minute walk into Reigate town centre

A rare find, so close to the town centre in Reigate, this detached bungalow offers a feeling of space and seclusion. Located at the end of a quiet cul de sac, surrounded by greenery, there is plenty of parking on the driveway for three or four cars.