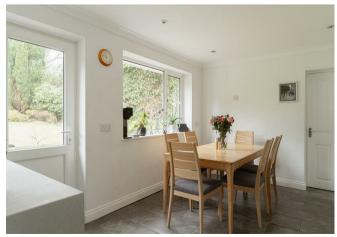

Inside the property, the rooms are bright and spacious. The living room has a large bay window overlooking the front of the property. There is a kitchen dining room at the rear of the house which overlooks the stunning rear garden. The kitchen has been updated in recent years and includes built in appliances and a quooker tap. There is a also a very useful separate utility room.