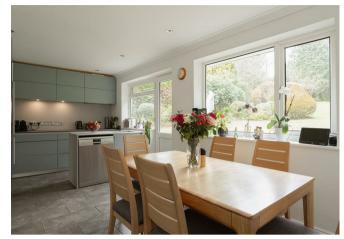

Inside the property, the rooms are bright and spacious. The living room has a large bay window overlooking the front of the property. There is a kitchen dining room at the rear of the house which overlooks the stunning rear garden. The kitchen has been updated in recent years and includes built in appliances and a quooker tap. There is a also a very useful separate utility room.