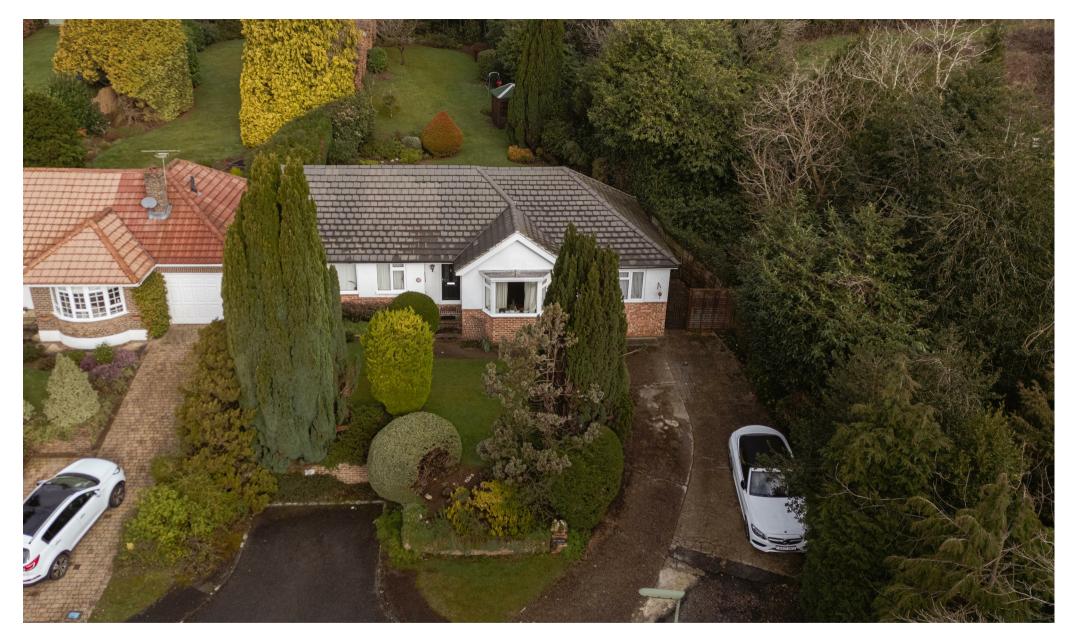

Hillhouse Drive, Reigate

Detached bungalow, tucked away on a lovely plot, approximately 15 minute walk into Reigate town centre

A rare find, so close to the town centre in Reigate, this detached bungalow offers a feeling of space and seclusion. Located at the end of a quiet cul de sac, surrounded by greenery, there is plenty of parking on the driveway for three or four cars.

Outside, the rear garden is a triumph.
Completely private and full of beautiful mature shrubs and trees. It measures approximately 140 ft in length and there is a large patio area to the rear of the property.