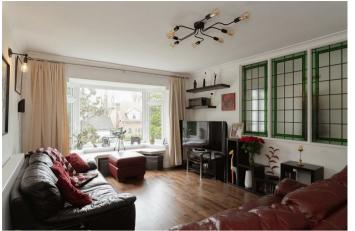

Inside the property, the rooms are bright and spacious. The living room has a large bay window overlooking the front of the property. There is a kitchen dining room at the rear of the house which overlooks the stunning rear garden. The kitchen has been updated in recent years and includes built in appliances and a quooker tap. There is a also a very useful separate utility room.