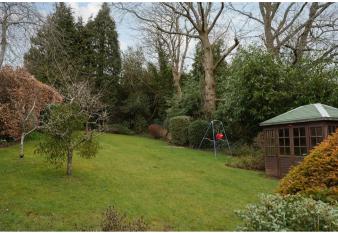

Outside, the rear garden is a triumph.
Completely private and full of beautiful mature shrubs and trees. It measures approximately 140 ft in length and there is a large patio area to the rear of the property.