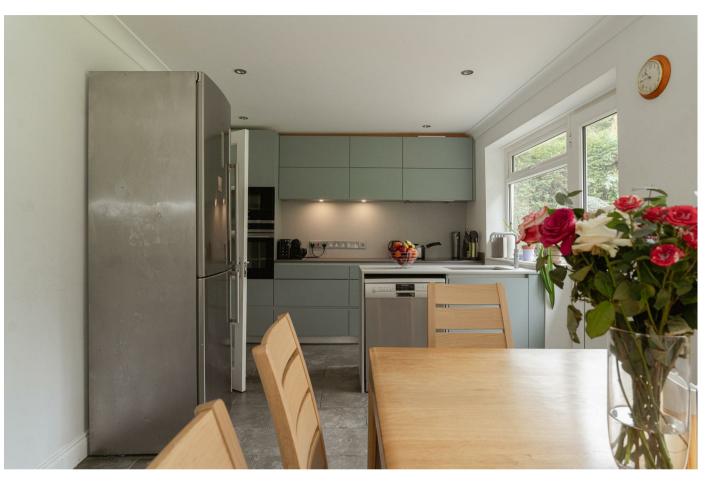

Inside the property, the rooms are bright and spacious. The living room has a large bay window overlooking the front of the property. There is a kitchen dining room at the rear of the house which overlooks the stunning rear garden. The kitchen has been updated in recent years and includes built in appliances and a quooker tap. There is a also a very useful separate utility room.