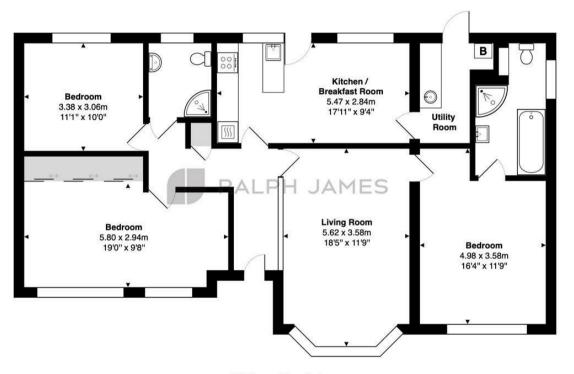

## Interested?

reigate@ralphjames.co.uk 01737 333677 1

ralphjames.co.uk

Hill House Drive, Reigate Total Area: 111.0 m<sup>2</sup> ... 1195 ft<sup>2</sup>

FOR ILLUSTRATIVE PURPOSES ONLY.

Whilst every attempt has been made to ensure the accuracy of the floor plan shown, all measurements, positioning, fixtures, features, fittings and any other data shown are an approximate interpretation for illustrative purposes only and are not to scale.

No responsibility is taken for any error, omission, miss-statement or use of data shown.

The above statement applies to both 'Still Moving London LTD' and the Company or individual displaying this floor plan.

Unauthorised reproduction prohibited.

© Still Moving London LTD (www.stillmoving.london)