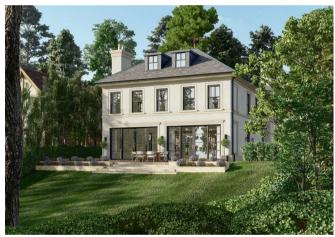

One home is a stunning Georgian-style masterpiece, while the other features a distinctive oak-framed design, both exuding character and grandeur. With over 5,000 sq. ft. of living space spread across three to four floors, there's also scope to tailor internal layouts to suit your vision.

These gated homes have been designed with an array of exceptional features, including four /five spacious bedrooms, four /five luxurious bathrooms, four elegant reception rooms, a gym, a cinema room, and more. Whether you're a builder-developer seeking a prime investment opportunity or a buyer looking to combine development potential with lifestyle, these plots offer unmatched possibilities.