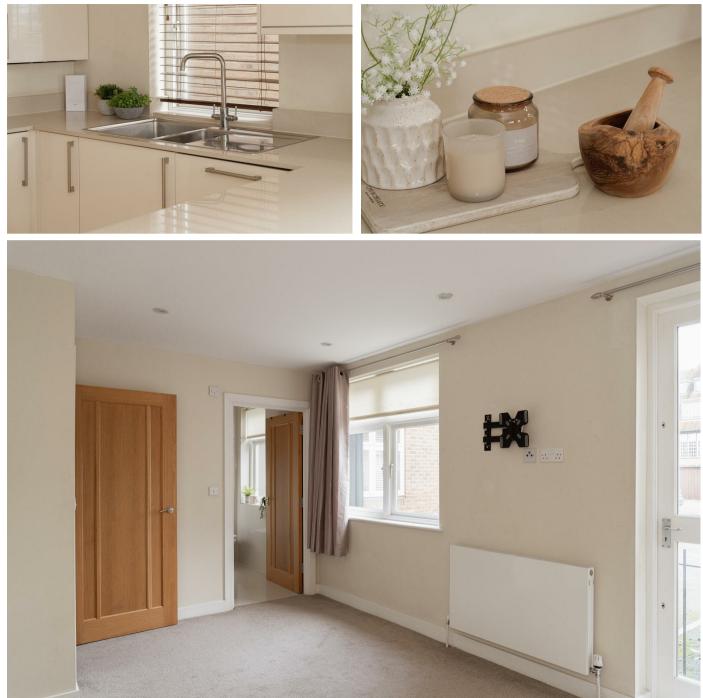

The modern kitchen area has sleek granite worktops and integrated appliances making it a neat space and there is plenty of storage too. The breakfast bar gives it a sociable feel, so if you have friends over for dinner you can chat whilst you cook. There are two double bedrooms, a bathroom with a shower over the bath and an en suite shower room to the main bedroom. There is also access to a small patio area from the main bedroom.

Outside the property has a secure allocated parking space, accessed via a remote control barrier as well as bike racks. You can stroll down the road and be in town within a matter of minutes, where you will be met by an array of shops, cafes and restaurants, not to mention the fantastic local cinema!