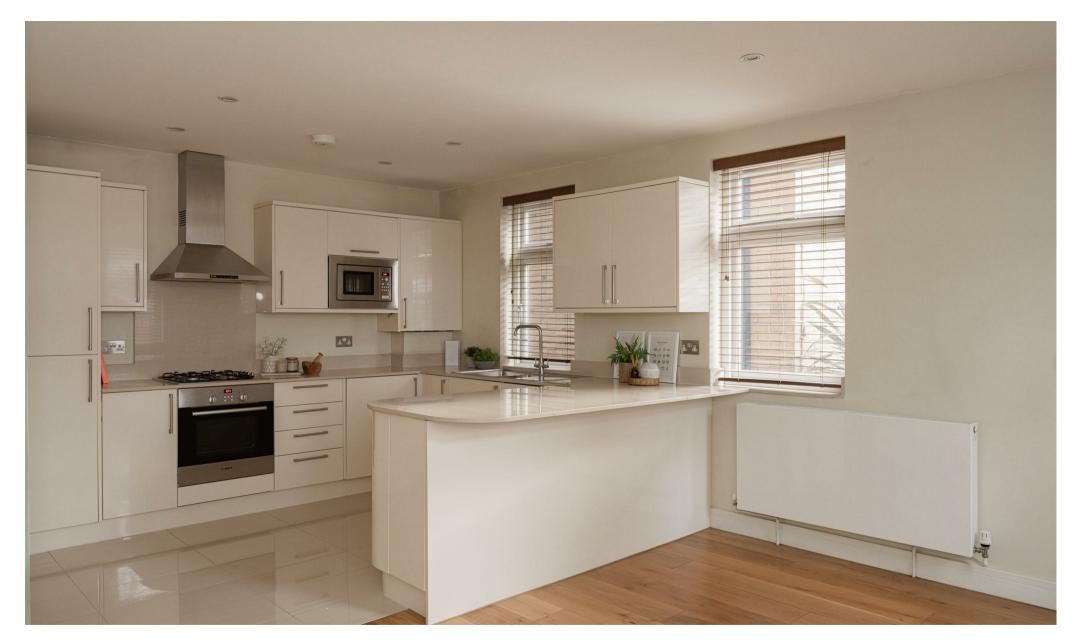

The modern kitchen area has sleek granite worktops and integrated appliances making it a neat space and there is plenty of storage too. The breakfast bar gives it a sociable feel, so if you have friends over for dinner you can chat whilst you cook. There are two double bedrooms, a bathroom with a shower over the bath and an en suite shower room to the main bedroom. There is also access to a small patio area from the main bedroom.

## Need to know

- Ground floor apartment in prime central Reigate location, opposite Priory Park
- Two, good size double bedrooms
- Spacious, open plan kitchen living space with large breakfast bar
- High end finishes including granite
  worktops and built in appliances
- Bathroom and en suite to main bedroom
- Allocated parking space to rear of property, accessed via a remote control barrier
- Unique development, converted to apartments in 2015
- Small outside patio area to the rear from the main bedroom
- No chain