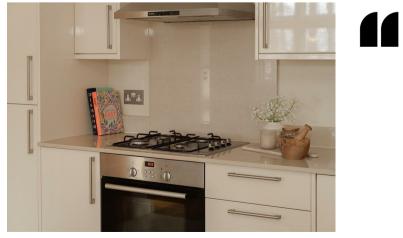

The modern kitchen area has sleek granite worktops and integrated appliances making it a neat space and there is plenty of storage too. The breakfast bar gives it a sociable feel, so if you have friends over for dinner you can chat whilst you cook. There are two double bedrooms, a bathroom with a shower over the bath and an en suite shower room to the main bedroom. There is also access to a small patio area from the main bedroom.

## Need to know

- Ground floor apartment in prime central Reigate location, opposite Priory Park
- Two, good size double bedrooms
- Spacious, open plan kitchen living space with large breakfast bar
- High end finishes including granite
  worktops and built in appliances
- Bathroom and en suite to main bedroom
- Allocated parking space to rear of property, accessed via a remote control barrier
- Unique development, converted to apartments in 2015
- Small outside patio area to the rear from the main bedroom
- No chain