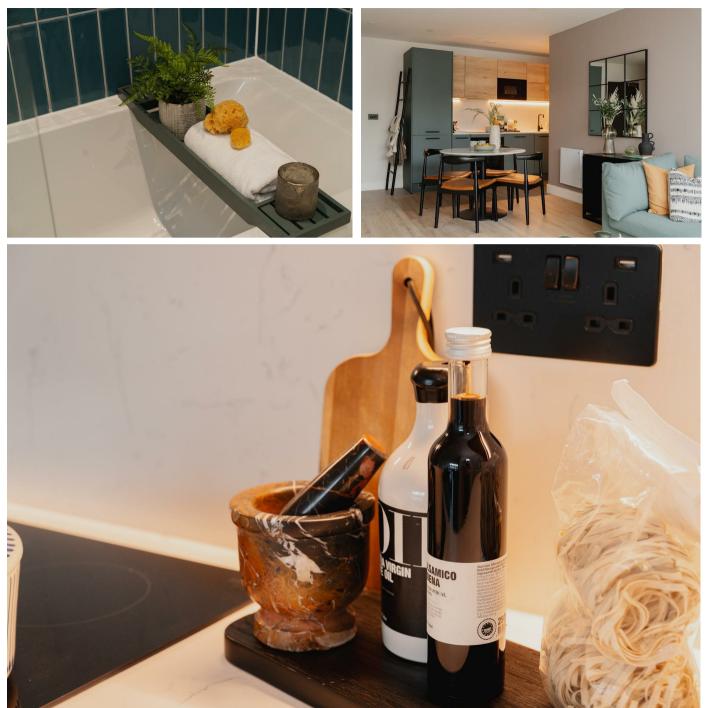

The communal areas are modern and stylish, giving a feeling of stepping into a hotel lobby. There is a lift to all floors and all apartments come with undercroft secure parking.

The high end finishes throughout the apartments really set this development apart, including German Hacker kitchens with built in Bosch appliances, terrazzo porcelain tiling to the bathrooms, Crosswater thermostatic showers and fitted wardrobes to main bedrooms.

### Need to know

- Two double bedroom, ground floor apartment
- Located in a quiet cul de sac in central Reigate, just a short stroll from the High Street
- Beautifully designed by boutique developer, Life Less Ordinary
- Secure, undercroft parking
- German Hacker kitchen with matt style teal units and contrasting grained oak wall cupboards
- Luxurious bathroom and en suite with matt black Crosswater fittings
- Amtico flooring and soft grey carpets to bedrooms
- Built in wardrobes to main bedroom
- Built in Bosch appliances and separate
  utility cupboard for washing machine
- Leasehold 250 years, £0 Ground Rent