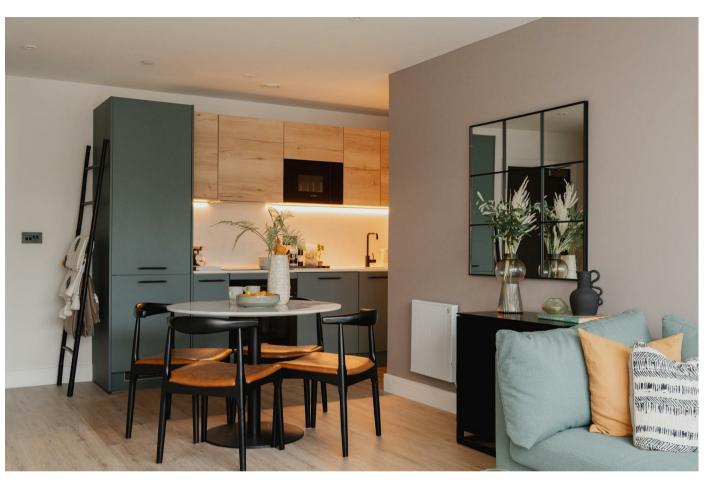

The communal areas are modern and stylish, giving a feeling of stepping into a hotel lobby. There is a lift to all floors and all apartments come with undercroft secure parking.

The high end finishes throughout the apartments really set this development apart, including German Hacker kitchens with built in Bosch appliances, terrazzo porcelain tiling to the bathrooms, Crosswater thermostatic showers and fitted wardrobes to main bedrooms.

All apartments offer a distinctive open plan living space which is ideal for modern living. The two bedroom apartments have en suite shower rooms as well as bathrooms and some plots have separate internal office spaces which is perfect for those needing a dedicated work from home space.