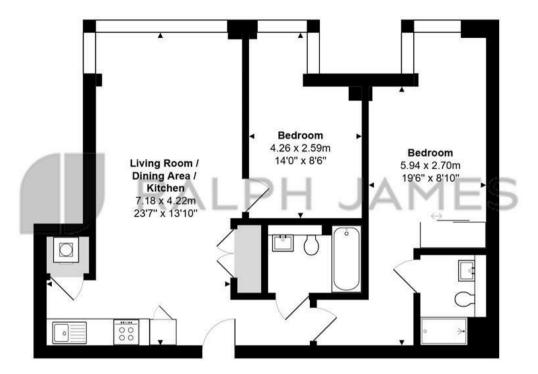

## First Floor

The Vale, Roebuck Close, Reigate
Total Area: 64.2 m<sup>2</sup> ... 691 ft<sup>2</sup>
FOR ILLUSTRATIVE PURPOSES ONLY.

Whilst every attempt has been made to ensure the accuracy of the floor plan shown, all measurements, positioning, fixtures, features, fittings and any other data shown are an approximate interpretation for illustrative purposes only and are not to scale.