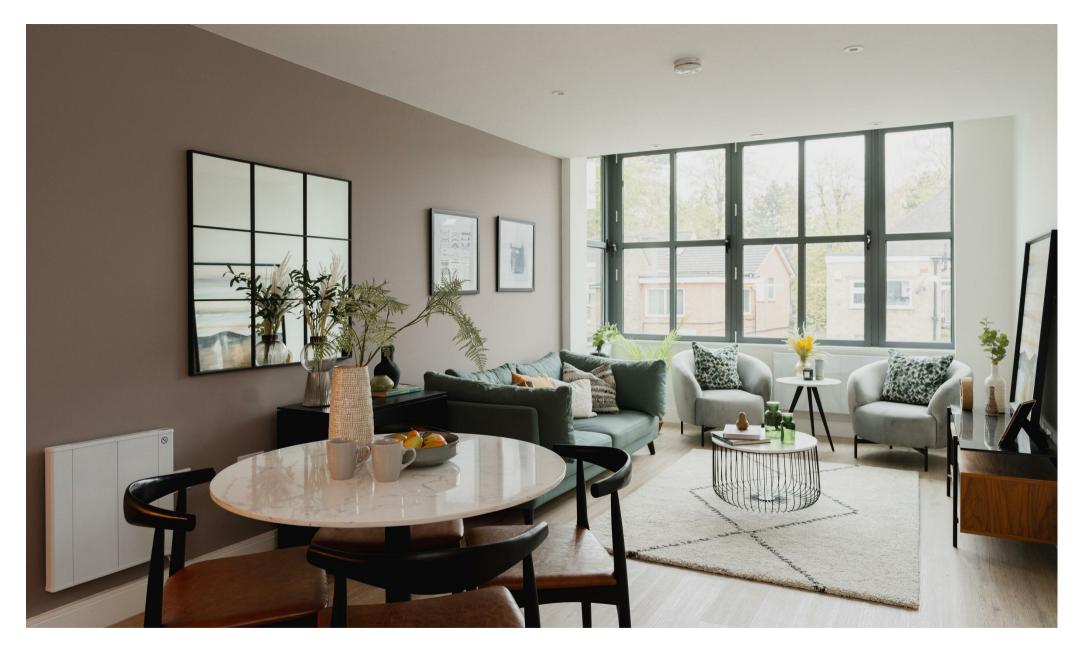

The communal areas are modern and stylish, giving a feeling of stepping into a hotel lobby. There is a lift to all floors and all apartments come with undercroft secure parking.

The high end finishes throughout the apartments really set this development apart, including German Hacker kitchens with built in Bosch appliances, terrazzo porcelain tiling to the bathrooms, Crosswater thermostatic showers and fitted wardrobes to main bedrooms.

All apartments offer a distinctive open plan living space which is ideal for modern living. The two bedroom apartments have en suite shower rooms as well as bathrooms and some plots have separate internal office spaces which is perfect for those needing a dedicated work from home space.