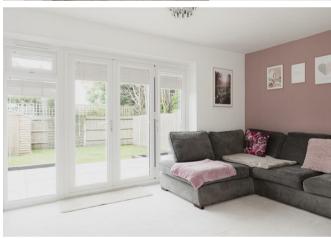

The lounge spans the rear of the house and the bi fold doors open out onto the rear garden. Outside, the owners have had added a stunning porcelain patio terrace, which catches the sun in the afternoons and is the ideal space for a bbq. Being on the edge of the development, there are views towards the fields at the rear. The garden has side access and the owners have also had a useful shed installed.