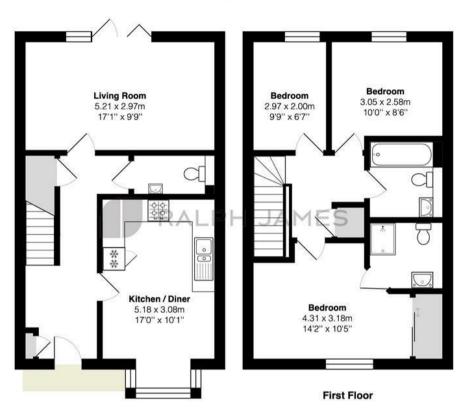

To the front of the property there is allocated parking for two cars. As you step into the hallway there is ample room for storing coats and shoes and access to the bright kitchen dining room. The shaker style kitchen units are complimented by the white worktops and the built in appliances keep things neat and tidy. There is plenty of space for a table and chairs and the bay window lets in lots of natural light.

The lounge spans the rear of the house and the bi fold doors open out onto the rear garden. Outside, the owners have had added a stunning porcelain patio terrace, which catches the sun in the afternoons and is the ideal space for a bbq. Being on the edge of the development, there are views towards the fields at the rear. The garden has side access and the owners have also had a useful shed installed.

Upstairs there are two double bedrooms as well as a single, which makes a great home office. The main bedroom has an en suite shower room and there is a separate family bathroom, as well as a downstairs cloakroom.

## **Ground Floor**

Sandcross Lane, Reigate

Total Area: 92.0 m2 ... 990 ft2

FOR ILLUSTRATIVE PURPOSES ONLY.

Whilst every attempt has been made to ensure the accuracy of the floor plan shown, all measurements, positioning, fixtures, features, fittings and any other data shown are an approximate interpretation for illustrative purposes only and are not to scale.