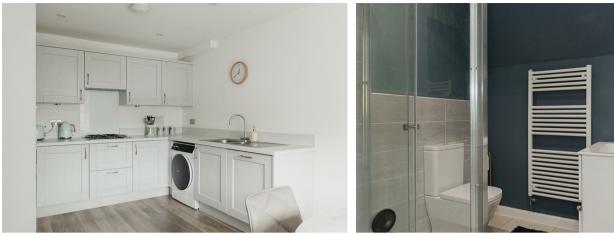

To the front of the property there is allocated parking for two cars. As you step into the hallway there is ample room for storing coats and shoes and access to the bright kitchen dining room. The shaker style kitchen units are complimented by the white worktops and the built in appliances keep things neat and tidy. There is plenty of space for a table and chairs and the bay window lets in lots of natural light.

Upstairs there are two double bedrooms as well as a single, which makes a great home office. The main bedroom has an en suite shower room and there is a separate family bathroom, as well as a downstairs cloakroom.