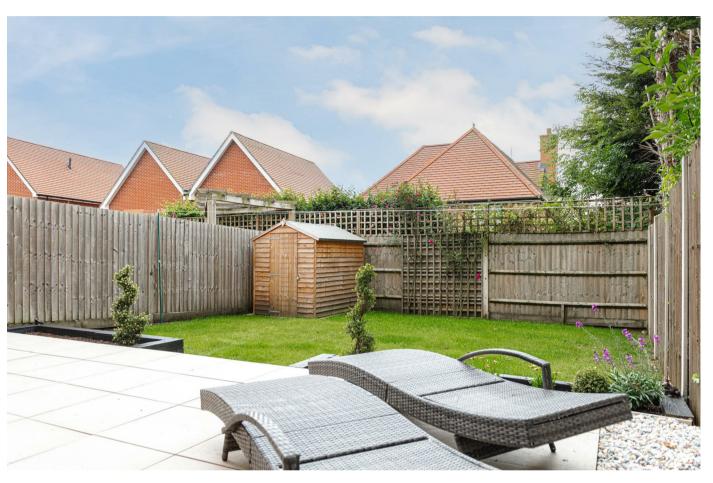

The lounge spans the rear of the house and the bi fold doors open out onto the rear garden. Outside, the owners have had added a stunning porcelain patio terrace, which catches the sun in the afternoons and is the ideal space for a bbq. Being on the edge of the development, there are views towards the fields at the rear. The garden has side access and the owners have also had a useful shed installed.