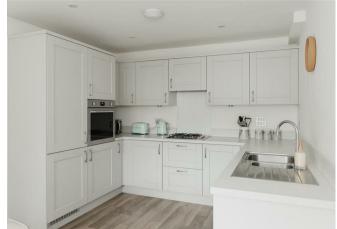

To the front of the property there is allocated parking for two cars. As you step into the hallway there is ample room for storing coats and shoes and access to the bright kitchen dining room. The shaker style kitchen units are complimented by the white worktops and the built in appliances keep things neat and tidy. There is plenty of space for a table and chairs and the bay window lets in lots of natural light.