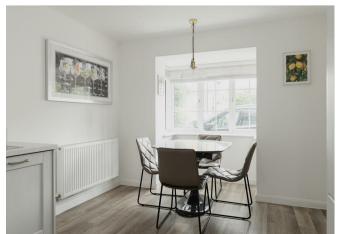

To the front of the property there is allocated parking for two cars. As you step into the hallway there is ample room for storing coats and shoes and access to the bright kitchen dining room. The shaker style kitchen units are complimented by the white worktops and the built in appliances keep things neat and tidy. There is plenty of space for a table and chairs and the bay window lets in lots of natural light.