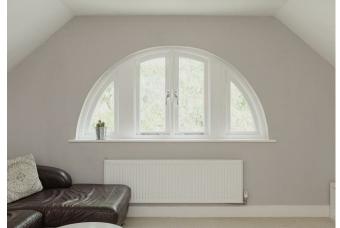

The open plan living space is large enough for a table and chairs as well as a comfy sofa to curl up on in the evenings. The arched window is a lovely feature of the room and looks out over the trees and beyond. There is ample storage with a large double cupboard in the hallway and fitted wardrobes to the master bedroom as well as access to the loft space, great for keeping things neat and tidy!