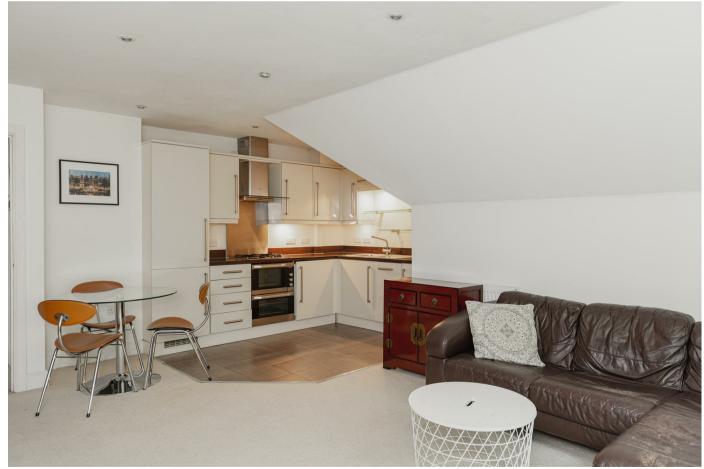

The open plan living space is large enough for a table and chairs as well as a comfy sofa to curl up on in the evenings. The arched window is a lovely feature of the room and looks out over the trees and beyond. There is ample storage with a large double cupboard in the hallway and fitted wardrobes to the master bedroom as well as access to the loft space, great for keeping things neat and tidy!