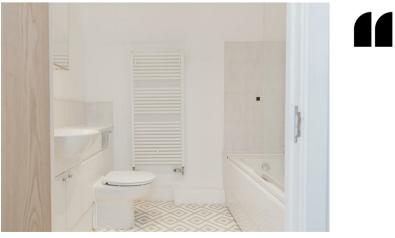

The open plan living space is large enough for a table and chairs as well as a comfy sofa to curl up on in the evenings. The arched window is a lovely feature of the room and looks out over the trees and beyond. There is ample storage with a large double cupboard in the hallway and fitted wardrobes to the master bedroom as well as access to the loft space, great for keeping things neat and tidy!