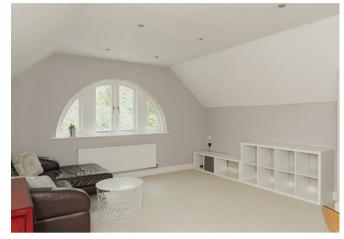

The open plan living space is large enough for a table and chairs as well as a comfy sofa to curl up on in the evenings. The arched window is a lovely feature of the room and looks out over the trees and beyond. There is ample storage with a large double cupboard in the hallway and fitted wardrobes to the master bedroom as well as access to the loft space, great for keeping things neat and tidy!