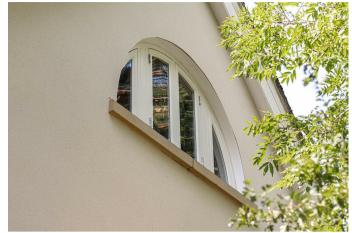

The open plan living space is large enough for a table and chairs as well as a comfy sofa to curl up on in the evenings. The arched window is a lovely feature of the room and looks out over the trees and beyond. There is ample storage with a large double cupboard in the hallway and fitted wardrobes to the master bedroom as well as access to the loft space, great for keeping things neat and tidy!