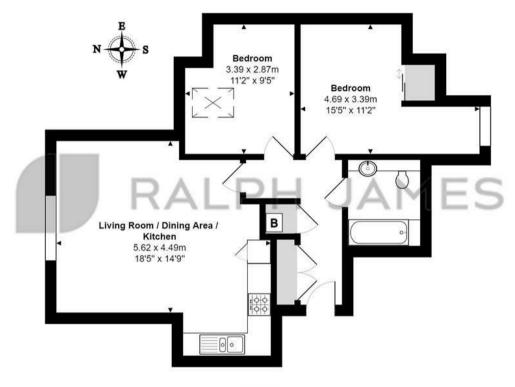

## Second Floor Flat

Wellingtonia Place, Reigate

Total Area: 61.3 m<sup>2</sup> ... 660 ft<sup>2</sup>

FOR ILLUSTRATIVE PURPOSES ONLY.

Whilst every attempt has been made to ensure the accuracy of the floor plan shown, all measurements, positioning, fixtures, features, fittings and any other data shown are an approximate interpretation for illustrative purposes only and are not to scale.

No responsibility is taken for any error, omission, miss-statement or use of data shown.

The above statement applies to both 'Still Moving London LTD' and the Company or individual displaying this floor plan.