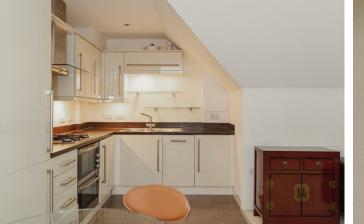

The open plan living space is large enough for a table and chairs as well as a comfy sofa to curl up on in the evenings. The arched window is a lovely feature of the room and looks out over the trees and beyond. There is ample storage with a large double cupboard in the hallway and fitted wardrobes to the master bedroom as well as access to the loft space, great for keeping things neat and tidy!